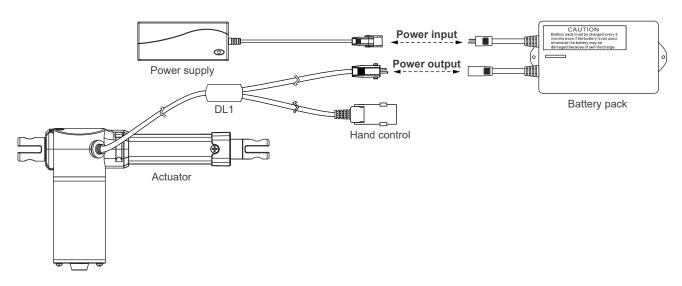

# Compatibility

| Product                   | Model                                             | Compatible requirement                  |
|---------------------------|---------------------------------------------------|-----------------------------------------|
| Actuator                  | BD21, BD23, BD61, BD62,<br>FD10, FD20, FD40, MD10 | With Moteck direct-cut power cable DL1* |
| Power supply for charging | TSW1 switching mode power supply                  | 29V DC/2A                               |

### Remarks:

\* Direct-cut power cable DL1 to connect to battery pack, without control box.