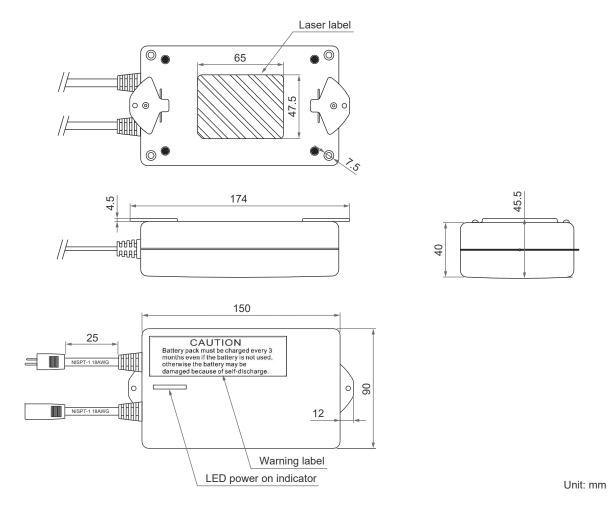

# Battery Pack **ZB-B1800**

ZB-B1800 is a portable power supply, safety measures were designed to protect against over-charge, discharge, over-current, and short-circuit. ZB-B1800 batteries pack is an ideal power supply for various portable applications.



### **Features**

Main application: Furniture
Input voltage: 24 ~ 32V DC
Input current: 0.6 ~ 3.0A
Output voltage: 21 ~ 29V DC

Output current: 3.0A
Nominal voltage: 25.2V
Over-current protection: 5A
Short circuit protection
Capacity: 1800mAH

• Color: Black

Charge with switch mode power supply
Operating ambient temperature: 0°C ~ +40°C

• Storage temperature: 0°C ~ +40°C

• Storage humidity: 20% ~ 85%

1

## **Dimensions**



# Compatibility

| Product                   | Model                                             | Compatible requirement                  |
|---------------------------|---------------------------------------------------|-----------------------------------------|
| Actuator                  | BD21, BD23, BD61, BD62,<br>FD10, FD20, FD40, MD10 | With Moteck direct-cut power cable DL1* |
| Power supply for charging | TSW1 switching mode power supply                  | 29V DC/2A                               |



### Remarks:

\* Direct-cut power cable DL1 to connect to battery pack, without control box.

## **Function Description**

| Function              | Description