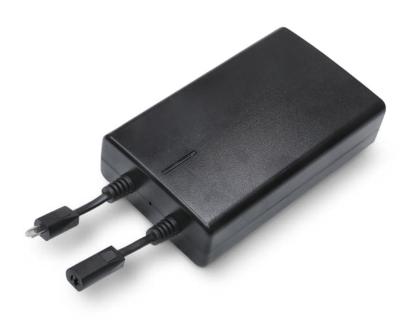

# Battery Pack **ZB-B1800**

ZB-B1800 is a portable power supply, safety measures were designed to protect against over-charge, discharge, over-current, and short-circuit. ZB-B1800 batteries pack is an ideal power supply for various portable applications.

• Color: Black

Charge with switch mode power supply
Operating ambient temperature: 0°C ~ +40°C

• Storage temperature: 0°C ~ +40°C

• Storage humidity: 20% ~ 85%

1