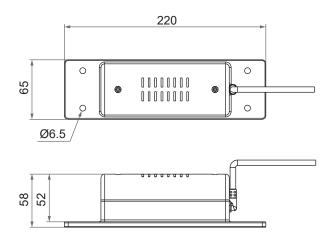

# Massage Motor VM02

VM02 is the massage motor which is dedicated to adjustable bed and it goes well with Moteck's double motor TW61-RMS. With built-in thermal fuse can stop the motor immediately once there's overheat or overuse situation. This product is easy to handle and install onto board type or slat type bed frame with its good shape design.



## **Features and Options**

Main applications: Furniture

#### **Standard features:**

• Input voltage: 24V DC

• Max. current: 0.7A @ 24V DC

• Motor speed: 3000rpm

• Duty cycle: 10%, 30 min. max.

• Lifetime: 520 hours

Color: Black

• Built-in thermal fuse

• Cable length: 1270mm straight

#### **Options:**

• Fixture for board type / Fixture for slat type

1

## **Dimensions**





### With fixture for board type





## With fixture for slat type







Unit: mm

## Compatibility

| Prouduct     | Model    | Compatible requirement                      |
|--------------|----------|---------------------------------------------|
| Double motor | TW61-RMS | With Moteck A2-type DIN 41529 plug (Fig. 1) |

### Cable plug



Fig. 1 A2-type

# **Ordering Key**