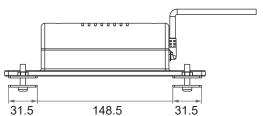

M02

VM02 is the massage motor which is dedicated to adjustable bed and it goes well with Moteck's double motor TW61-RMS. With built-in thermal fuse can stop the motor immediately once there's overheat or overuse situation. This product is easy to handle and install onto board type or slat type bed frame with its good shape design.



## **Features and Options**

Main applications: Furniture

#### **Standard features:**

• Input voltage: 24V DC

• Max. current: 0.7A @ 24V DC

• Motor speed: 3000rpm

• Duty cycle: 10%, 30 min. max.

• Lifetime: 520 hours

Color: Black

• Built-in thermal fuse

• Cable length: 1270mm straight

#### **Options:**

• Fixture for board type / Fixture for slat type

1

## **Dimensions**





### With fixture for board type





## With fixture for slat type







Unit: mm

## Compatibility

| Prouduct     | Model    | Compatible requirement                      |
|--------------|----------|---------------------------------------------|
| Double motor | TW61-RMS | With Moteck A2-type DIN 41529 plug (Fig. 1) |

### Cable plug



Fig. 1 A2-type

# **Ordering Key**