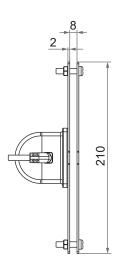

VM02

VM02 is the massage motor which is dedicated to adjustable bed and it goes well with Moteck's double motor TW61-RMS. With built-in thermal fuse can stop the motor immediately once there's overheat or overuse situation. This product is easy to handle and install onto board type or slat type bed frame with its good shape design.



## **Features and Options**

Main applications: Furniture

#### **Standard features:**

• Input voltage: 24V DC

• Max. current: 0.7A @ 24V DC

• Motor speed: 3000rpm

• Duty cycle: 10%, 30 min. max.

• Lifetime: 520 hours

Color: Black

• Built-in thermal fuse

• Cable length: 1270mm straight

#### **Options:**

• Fixture for board type / Fixture for slat type

1

## **Dimensions**





### With fixture for board type





## With fixture for slat type







Unit: mm

## Compatibility

| Prouduct     | Model    | Compatible requirement                      |
|--------------|----------|---------------------------------------------|
| Double motor | TW61-RMS | With Moteck A2-type DIN 41529 plug (Fig. 1) |

### Cable plug



Fig. 1 A2-type

# **Ordering Key**