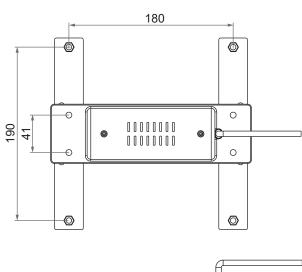

or VM02

VM02 is the massage motor which is dedicated to adjustable bed and it goes well with Moteck's double motor TW61-RMS. With built-in thermal fuse can stop the motor immediately once there's overheat or overuse situation. This product is easy to handle and install onto board type or slat type bed frame with its good shape design.



## **Features and Options**

Main applications: Furniture

#### **Standard features:**

• Input voltage: 24V DC

• Max. current: 0.7A @ 24V DC

• Motor speed: 3000rpm

• Duty cycle: 10%, 30 min. max.

• Lifetime: 520 hours

Color: Black

• Built-in thermal fuse

• Cable length: 1270mm straight

#### **Options:**

• Fixture for board type / Fixture for slat type

1

## **Dimensions**





### With fixture for board type





## With fixture for slat type







Unit: mm

## Compatibility

| Prouduct     | Model    | Compatible requirement                      |
|--------------|----------|---------------------------------------------|
| Double motor | TW61-RMS | With Moteck A2-type DIN 41529 plug (Fig. 1) |

### Cable plug



Fig. 1 A2-type

# **Ordering Key**