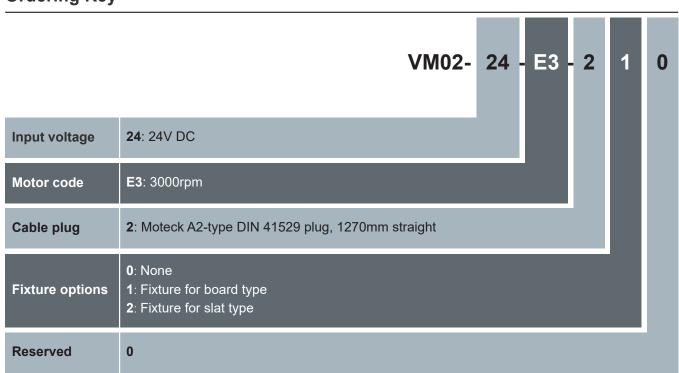

# **Ordering Key**

#### **Standard features:**

• Input voltage: 24V DC

• Max. current: 0.7A @ 24V DC

• Motor speed: 3000rpm

• Duty cycle: 10%, 30 min. max.

• Lifetime: 520 hours

Color: Black

• Built-in thermal fuse

• Cable length: 1270mm straight

#### **Options:**

• Fixture for board type / Fixture for slat type

1