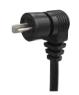

to board type or slat type bed frame with its good shape design.



## **Features and Options**

Main applications: Furniture

#### **Standard features:**

• Input voltage: 24V DC

• Max. current: 0.7A @ 24V DC

• Motor speed: 3000rpm

• Duty cycle: 10%, 30 min. max.

• Lifetime: 520 hours

Color: Black

• Built-in thermal fuse

• Cable length: 1270mm straight

#### **Options:**

• Fixture for board type / Fixture for slat type

1

## **Dimensions**





### With fixture for board type





## With fixture for slat type







Unit: mm

## Compatibility

| Prouduct     | Model    | Compatible requirement                      |
|--------------|----------|---------------------------------------------|
| Double motor | TW61-RMS | With Moteck A2-type DIN 41529 plug (Fig. 1) |

### Cable plug



Fig. 1 A2-type

# **Ordering Key**