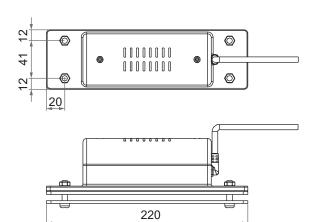

# Massage Motor VM02

VM02 is the massage motor which is dedicated to adjustable bed and it goes well with Moteck's double motor TW61-RMS. With built-in thermal fuse can stop the motor immediately once there's overheat or overuse situation. This product is easy to handle and install onto board type or slat type bed frame with its good shape design.



## **Features and Options**

Main applications: Furniture

#### **Standard features:**

• Input voltage: 24V DC

• Max. current: 0.7A @ 24V DC

• Motor speed: 3000rpm

• Duty cycle: 10%, 30 min. max.

• Lifetime: 520 hours

Color: Black

• Built-in thermal fuse

• Cable length: 1270mm straight

#### **Options:**

• Fixture for board type / Fixture for slat type

1

## **Dimensions**





### With fixture for board type





## With fixture for slat type







Unit: mm

## Compatibility

| Prouduct     | Model    | Compatible requirement                      |
|--------------|----------|---------------------------------------------|
| Double motor | TW61-RMS | With Moteck A2-type DIN 41529 plug (Fig. 1) |

### Cable plug



Fig. 1 A2-type

# **Ordering Key**