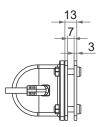

# Massage Motor VM02

VM02 is the massage motor which is dedicated to adjustable bed and it goes well with Moteck's double motor TW61-RMS. With built-in thermal fuse can stop the motor immediately once there's overheat or overuse situation. This product is easy to handle and install onto board type or slat type bed frame with its good shape design.



## **Features and Options**

Main applications: Furniture

#### **Standard features:**

• Input voltage: 24V DC

• Max. current: 0.7A @ 24V DC

• Motor speed: 3000rpm

• Duty cycle: 10%, 30 min. max.

• Lifetime: 520 hours

Color: Black

• Built-in thermal fuse

• Cable length: 1270mm straight

#### **Options:**

• Fixture for board type / Fixture for slat type

1

## **Dimensions**





### With fixture for board type





## With fixture for slat type







Unit: mm

## Compatibility

| Prouduct     | Model    | Compatible requirement                      |
|--------------|----------|---------------------------------------------|
| Double motor | TW61-RMS | With Moteck A2-type DIN 41529 plug (Fig. 1) |

### Cable plug



Fig. 1 A2-type

# **Ordering Key**