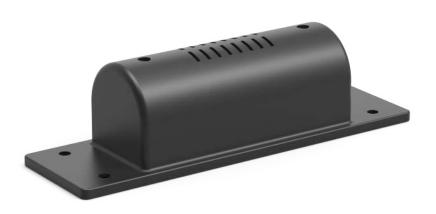

# Massage Motor VM02

VM02 is the massage motor which is dedicated to adjustable bed and it goes well with Moteck's double motor TW61-RMS. With built-in thermal fuse can stop the motor immediately once there's overheat or overuse situation. This product is easy to handle and install onto board type or slat type bed frame with its good shape design.

#### **Options:**

• Fixture for board type / Fixture for slat type

1