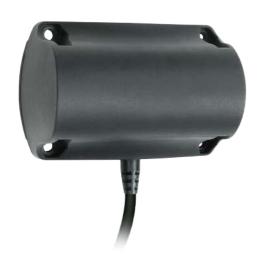

# Massage Motor **VM01**

VM01 massage motor is an optional accessory for bed application to go with MOTECK control unit, such as double motor TW61-RMS. There are two types of fixtures available for customers to choose, which makes it able to be fixed on different frame design easily.