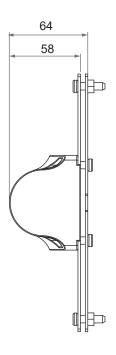

tor **VM01**

VM01 massage motor is an optional accessory for bed application to go with MOTECK control unit, such as double motor TW61-RMS. There are two types of fixtures available for customers to choose, which makes it able to be fixed on different frame design easily.



# **Features and Options**

Main application: Furniture

#### Standard features:

• Input voltage: 24V DC

• Max. current: 0.5A @ 24V DC

• Motor speed: 1500rpm

• Duty cycle: 10%, 30 min. max.

• Lifetime: 600 hours

• Color: Black

• Overheat protection with PTC thermistor

• Cable length: 2000mm straight

• Certified: CE Marking, EMC Directive 2014/30/EU

#### Options:

• Fixture for board type / Fixture for slat type

1

## **Dimensions**

#### With fixture for board type







## With fixture for slat type









Unit: mm

# Compatibility

| Prouduct     | Model    | Compatible requirement                      |
|--------------|----------|---------------------------------------------|
| Double motor | TW61-RMS | With Moteck A2-type DIN 41529 plug (Fig. 1) |

#### Cable plug



Fig. 1 A2-type plug

# **Certifications**

VM01 massage motor is compliant with the following regulations, in terms of the essential conformity requirements of EMC Directive of 2014/30/EU.

| Emission                                                                             | Immunity                                                                |
|--------------------------------------------------------------------------------------|-------------------------------------------------------------------------|
| EN 55014-