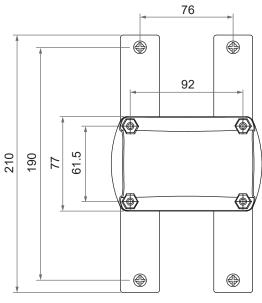

e Motor **VM01**

VM01 massage motor is an optional accessory for bed application to go with MOTECK control unit, such as double motor TW61-RMS. There are two types of fixtures available for customers to choose, which makes it able to be fixed on different frame design easily.



# **Features and Options**

Main application: Furniture

#### Standard features:

• Input voltage: 24V DC

• Max. current: 0.5A @ 24V DC

• Motor speed: 1500rpm

• Duty cycle: 10%, 30 min. max.

• Lifetime: 600 hours

• Color: Black

• Overheat protection with PTC thermistor

• Cable length: 2000mm straight

• Certified: CE Marking, EMC Directive 2014/30/EU

#### Options:

• Fixture for board type / Fixture for slat type

1

## **Dimensions**

#### With fixture for board type







## With fixture for slat type









Unit: mm

# Compatibility

| Prouduct     | Model    | Compatible requirement                      |
|--------------|----------|---------------------------------------------|
| Double motor | TW61-RMS | With Moteck A2-type DIN 41529 plug (Fig. 1) |

#### Cable plug



Fig. 1 A2-type plug

# **Certifications**

VM01 massage motor is compliant with the following regulations, in terms of the essential conformity requirements of EMC Directive of 2014/30/EU.

| Emission                                                                             | Immunity                                                                |
|--------------------------------------------------------------------------------------|-------------------------------------------------------------------------|
| EN 55