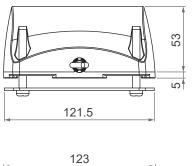

# Massage Motor **VM01**

VM01 massage motor is an optional accessory for bed application to go with MOTECK control unit, such as double motor TW61-RMS. There are two types of fixtures available for customers to choose, which makes it able to be fixed on different frame design easily.



# **Features and Options**

Main application: Furniture

#### Standard features:

• Input voltage: 24V DC

• Max. current: 0.5A @ 24V DC

• Motor speed: 1500rpm

• Duty cycle: 10%, 30 min. max.

• Lifetime: 600 hours

• Color: Black

• Overheat protection with PTC thermistor

• Cable length: 2000mm straight

• Certified: CE Marking, EMC Directive 2014/30/EU

#### Options:

• Fixture for board type / Fixture for slat type

1

## **Dimensions**

#### With fixture for board type







## With fixture for slat type









Unit: mm

# Compatibility

| Prouduct     | Model    | Compatible requirement                      |
|--------------|----------|---------------------------------------------|
| Double motor | TW61-RMS | With Moteck A2-type DIN 41529 plug (Fig. 1) |

#### Cable plug



Fig. 1 A2-type plug

# **Certifications**

VM01 massage motor is compliant with the following regulations, in terms of the essential conformity requirements of EMC Directive of 2014/30/EU.

| Emission                                                                             | Immunity                                                                |
|--------------------------------------------------------------------------------------|---------------------------------------------