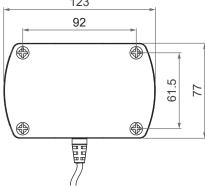

# Massage Motor **VM01**

VM01 massage motor is an optional accessory for bed application to go with MOTECK control unit, such as double motor TW61-RMS. There are two types of fixtures available for customers to choose, which makes it able to be fixed on different frame design easily.



# **Features and Options**

Main application: Furniture

#### Standard features:

• Input voltage: 24V DC

• Max. current: 0.5A @ 24V DC

• Motor speed: 1500rpm

• Duty cycle: 10%, 30 min. max.

• Lifetime: 600 hours

• Color: Black

• Overheat protection with PTC thermistor

• Cable length: 2000mm straight

• Certified: CE Marking, EMC Directive 2014/30/EU

#### Options:

• Fixture for board type / Fixture for slat type

1

## **Dimensions**

#### With fixture for board type







## With fixture for slat type









Unit: mm

# Compatibility

| Prouduct     | Model    | Compatible requirement                      |
|--------------|----------|---------------------------------------------|
| Double motor | TW61-RMS | With Moteck A2-type DIN 41529 plug (Fig. 1) |

#### Cable plug



Fig. 1 A2-type plug

# **Certifications**

VM01 massage motor is compliant with the following regulations, in terms of the essential conformity requirements of EMC Directive of 2014/30/EU.

| Emission                                                                             | Immunity                                                                |
|--------------------------------------------------------------------------------------|-------------------------------------------------