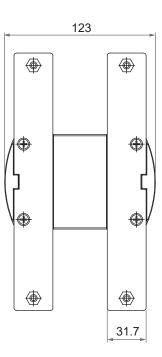

r **VM01**

VM01 massage motor is an optional accessory for bed application to go with MOTECK control unit, such as double motor TW61-RMS. There are two types of fixtures available for customers to choose, which makes it able to be fixed on different frame design easily.



# **Features and Options**

Main application: Furniture

#### Standard features:

• Input voltage: 24V DC

• Max. current: 0.5A @ 24V DC

• Motor speed: 1500rpm

• Duty cycle: 10%, 30 min. max.

• Lifetime: 600 hours

• Color: Black

• Overheat protection with PTC thermistor

• Cable length: 2000mm straight

• Certified: CE Marking, EMC Directive 2014/30/EU

#### Options:

• Fixture for board type / Fixture for slat type

1

## **Dimensions**

#### With fixture for board type







## With fixture for slat type









Unit: mm

# Compatibility

| Prouduct     | Model    | Compatible requirement                      |
|--------------|----------|---------------------------------------------|
| Double motor | TW61-RMS | With Moteck A2-type DIN 41529 plug (Fig. 1) |

#### Cable plug



Fig. 1 A2-type plug

# **Certifications**

VM01 massage motor is compliant with the following regulations, in terms of the essential conformity requirements of EMC Directive of 2014/30/EU.

| Emission                                                                             | Immunity                                                                |
|--------------------------------------------------------------------------------------|-------------------------------------------------------------------------|
| EN 55014-1: