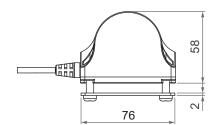

# Massage Motor **VM01**

VM01 massage motor is an optional accessory for bed application to go with MOTECK control unit, such as double motor TW61-RMS. There are two types of fixtures available for customers to choose, which makes it able to be fixed on different frame design easily.



# **Features and Options**

Main application: Furniture

#### Standard features:

• Input voltage: 24V DC

• Max. current: 0.5A @ 24V DC

• Motor speed: 1500rpm

• Duty cycle: 10%, 30 min. max.

• Lifetime: 600 hours

• Color: Black

• Overheat protection with PTC thermistor

• Cable length: 2000mm straight

• Certified: CE Marking, EMC Directive 2014/30/EU

#### Options:

• Fixture for board type / Fixture for slat type

1

## **Dimensions**

#### With fixture for board type







## With fixture for slat type









Unit: mm

# Compatibility

| Prouduct     | Model    | Compatible requirement                      |
|--------------|----------|---------------------------------------------|
| Double motor | TW61-RMS | With Moteck A2-type DIN 41529 plug (Fig. 1) |

#### Cable plug



Fig. 1 A2-type plug

# **Certifications**

VM01 massage motor is compliant with the following regulations, in terms of the essential conformity requirements of EMC Directive of 2014/30/EU.

| Emission                                                                             | Immunity                                                                |
|--------------------------------------------------------------------------------------|-----------------------------------------------