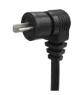

# Compatibility

| Prouduct     | Model    | Compatible requirement                      |
|--------------|----------|---------------------------------------------|
| Double motor | TW61-RMS | With Moteck A2-type DIN 41529 plug (Fig. 1) |

#### Cable plug

Fig. 1 A2-type plug