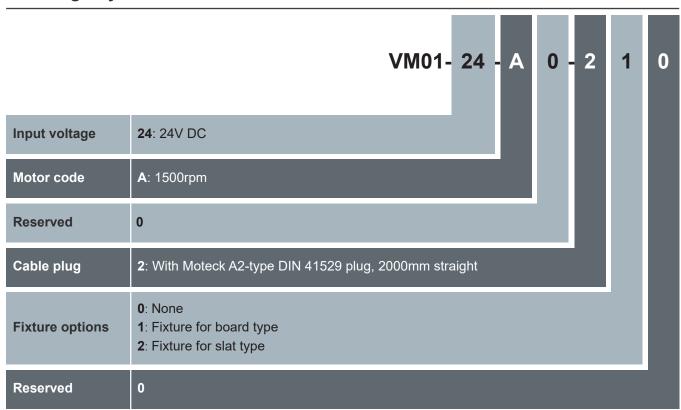

---|
| Double motor | TW61-RMS | With Moteck A2-type DIN 41529 plug (Fig. 1) |

#### Cable plug



Fig. 1 A2-type plug

# **Certifications**

VM01 massage motor is compliant with the following regulations, in terms of the essential conformity requirements of EMC Directive of 2014/30/EU.

| Emission                                                                             | Immunity                                                                |
|--------------------------------------------------------------------------------------|-------------------------------------------------------------------------|
| EN 55014-1:2017+A11:2020<br>BS EN 55014-1:2017+A11:2020<br>CISPR 14-1:2016-COR1:2016 | EN 55014-2:2025<br>BS EN 55014-2:2015<br>CISPR 14-2:2015<br>Catagory IV |

## **Ordering Key**