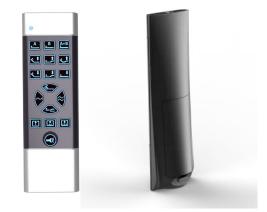

#### TXM RF wireless remote (must order separately)

Frequency: 2.4GHzOperating distance: 7mNumbers of keys: 17

• Button material: Silicone rubber

Button back light: BlueLED torch: White

• Battery: Alkaline AAA x 3

#### **TXM RF Wireless remote**

Unit: mm

### **TXM RF Wireless remote**

**Button definitions:** 