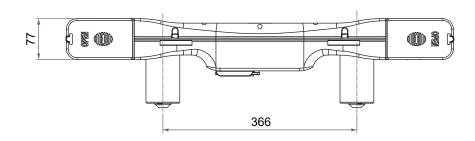

peed at no load: 5mm/sec (Typical value)

• Stroke: 29 ~ 87mm

Input voltage: 100V AC ~ 240V AC, 60/50Hz

• Output voltage: 29V DC

• Power supply: Internal SMPS, 29V/2A (58W)

• Built-in RF 2.4GHz receiver

• Position memory function with Hall effect sensors

• Electric shock protection level: Class II

• AC Power cord length: 3000mm

Noise level: ≤55dB

IP level: IP43Color: Black

• Duty cycle: 10%, max. 2 min. continuous operation in 20 min.

Backup battery function

• Operating ambient temperature: -20°C ~ +65°C

1

#### TXM RF wireless remote (must order separately)

Frequency: 2.4GHzOperating distance: 7mNumbers of keys: 17

• Button material: Silicone rubber

Button back light: BlueLED torch: White

• Battery: Alkaline AAA x 3



#### **Dimensions**

#### **TW61-RMS Double motor**







#### **TXM RF Wireless remote**







Unit: mm

#### I/O Introduction



### **TXM RF Wireless remote**

**Button definitions:** 



# Compatibility

| Product          | Model                     | Compatible requirement       |
|------------------|---------------------------|------------------------------|
| Wireless control | TXM                       | N/A                          |
| Accessory        | Massage motor: VM01, VM02 | With Moteck A2-type DIN plug |

#### **Connection diagram:**



#### **Socket**

## Massage motor socket (for Moteck A2-type)



DIN 41529 socket



# **Ordering Key**