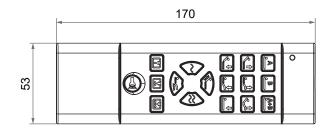

#### **TXM RF Wireless remote**

Unit: mm

### **TXM RF Wireless remote**

**Button definitions:** 

#### TXM RF wireless remote (must order separately)

Frequency: 2.4GHzOperating distance: 7mNumbers of keys: 17

• Button material: Silicone rubber

Button back light: BlueLED torch: White

• Battery: Alkaline AAA x 3