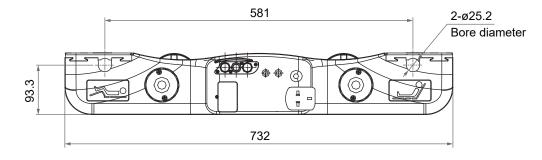

ed at no load: 5mm/sec (Typical value)

• Stroke: 29 ~ 87mm

Input voltage: 100V AC ~ 240V AC, 60/50Hz

• Output voltage: 29V DC

• Power supply: Internal SMPS, 29V/2A (58W)

• Built-in RF 2.4GHz receiver

• Position memory function with Hall effect sensors

• Electric shock protection level: Class II

• AC Power cord length: 3000mm

Noise level: ≤55dB

IP level: IP43Color: Black

• Duty cycle: 10%, max. 2 min. continuous operation in 20 min.

Backup battery function

• Operating ambient temperature: -20°C ~ +65°C

1

#### TXM RF wireless remote (must order separately)

Frequency: 2.4GHzOperating distance: 7mNumbers of keys: 17

• Button material: Silicone rubber

Button back light: BlueLED torch: White

• Battery: Alkaline AAA x 3



#### **Dimensions**

#### **TW61-RMS Double motor**







#### **TXM RF Wireless remote**







Unit: mm

#### I/O Introduction



### **TXM RF Wireless remote**

**Button definitions:** 



# Compatibility

| Product          | Model                     | Compatible requirement       |
|------------------|---------------------------|------------------------------|
| Wireless control | TXM                       | N/A                          |
| Accessory        | Massage motor: VM01, VM02 | With Moteck A2-type DIN plug |

#### **Connection diagram:**



#### **Socket**

## Massage motor socket (for Moteck A2-type)



DIN 41529 socket



# **Ordering Key**