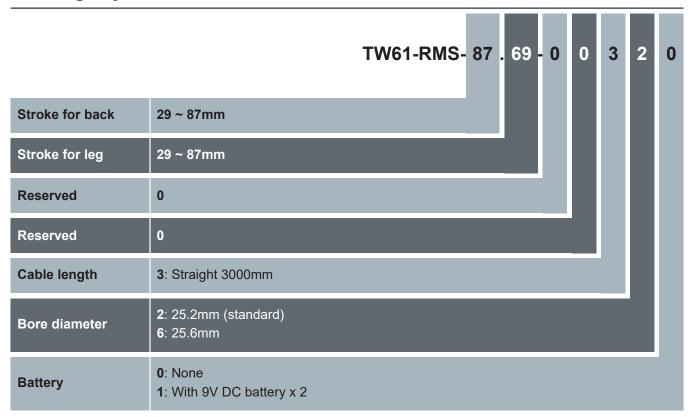

7mNumbers of keys: 17

• Button material: Silicone rubber

Button back light: BlueLED torch: White

• Battery: Alkaline AAA x 3



#### **Dimensions**

#### **TW61-RMS Double motor**







#### **TXM RF Wireless remote**







Unit: mm

#### I/O Introduction



### **TXM RF Wireless remote**

**Button definitions:** 



# Compatibility

| Product          | Model                     | Compatible requirement       |
|------------------|---------------------------|------------------------------|
| Wireless control | TXM                       | N/A                          |
| Accessory        | Massage motor: VM01, VM02 | With Moteck A2-type DIN plug |

#### **Connection diagram:**



#### **Socket**

## Massage motor socket (for Moteck A2-type)



DIN 41529 socket



# **Ordering Key**