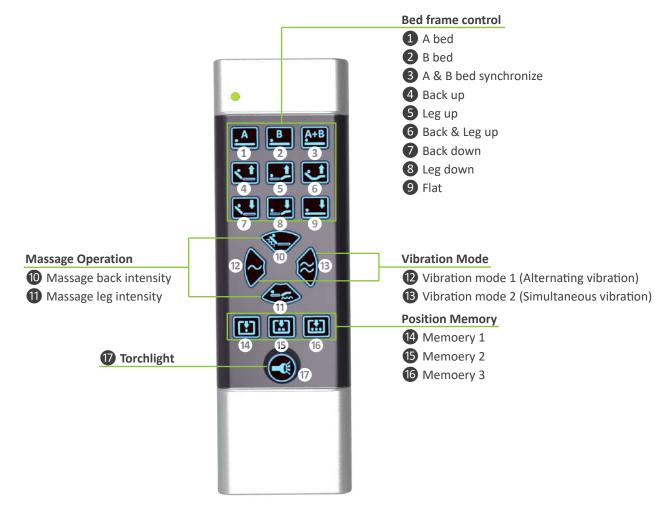

r supply: Internal SMPS, 29V/2A (58W)

• Built-in RF 2.4GHz receiver

• Position memory function with Hall effect sensors

• Electric shock protection level: Class II

• AC Power cord length: 3000mm

Noise level: ≤55dB

IP level: IP43Color: Black

• Duty cycle: 10%, max. 2 min. continuous operation in 20 min.

Backup battery function

• Operating ambient temperature: -20°C ~ +65°C

1

#### TXM RF wireless remote (must order separately)

Frequency: 2.4GHzOperating distance: 7mNumbers of keys: 17

• Button material: Silicone rubber

Button back light: BlueLED torch: White

• Battery: Alkaline AAA x 3



#### **Dimensions**

#### **TW61-RMS Double motor**







#### **TXM RF Wireless remote**







Unit: mm

#### I/O Introduction



### **TXM RF Wireless remote**

**Button definitions:** 



# Compatibility

| Product          | Model                     | Compatible requirement       |
|------------------|---------------------------|------------------------------|
| Wireless control | TXM                       | N/A                          |
| Accessory        | Massage motor: VM01, VM02 | With Moteck A2-type DIN plug |

#### **Connection diagram:**



#### **Socket**

## Massage motor socket (for Moteck A2-type)



DIN 41529 socket



# **Ordering Key**