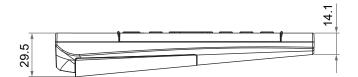

Stroke: 29 ~ 87mm

Input voltage: 100V AC ~ 240V AC, 60/50Hz

• Output voltage: 29V DC

• Power supply: Internal SMPS, 29V/2A (58W)

• Built-in RF 2.4GHz receiver

• Position memory function with Hall effect sensors

• Electric shock protection level: Class II

• AC Power cord length: 3000mm

Noise level: ≤55dB

IP level: IP43Color: Black

• Duty cycle: 10%, max. 2 min. continuous operation in 20 min.

Backup battery function

• Operating ambient temperature: -20°C ~ +65°C

1

#### TXM RF wireless remote (must order separately)

Frequency: 2.4GHzOperating distance: 7mNumbers of keys: 17

• Button material: Silicone rubber

Button back light: BlueLED torch: White

• Battery: Alkaline AAA x 3



#### **Dimensions**

#### **TW61-RMS Double motor**







#### **TXM RF Wireless remote**







Unit: mm

#### I/O Introduction



### **TXM RF Wireless remote**

**Button definitions:** 



# Compatibility

| Product          | Model                     | Compatible requirement       |
|------------------|---------------------------|------------------------------|
| Wireless control | TXM                       | N/A                          |
| Accessory        | Massage motor: VM01, VM02 | With Moteck A2-type DIN plug |

#### **Connection diagram:**



#### **Socket**

## Massage motor socket (for Moteck A2-type)



DIN 41529 socket



# **Ordering Key**