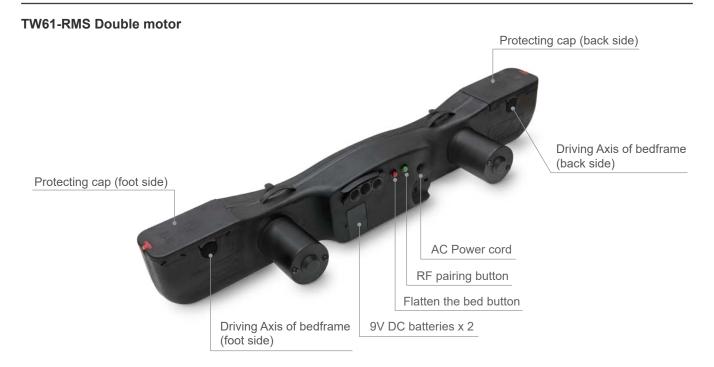

100V AC ~ 240V AC, 60/50Hz

• Output voltage: 29V DC

• Power supply: Internal SMPS, 29V/2A (58W)

• Built-in RF 2.4GHz receiver

• Position memory function with Hall effect sensors

• Electric shock protection level: Class II

• AC Power cord length: 3000mm

Noise level: ≤55dB

IP level: IP43Color: Black

• Duty cycle: 10%, max. 2 min. continuous operation in 20 min.

Backup battery function

• Operating ambient temperature: -20°C ~ +65°C

1

#### TXM RF wireless remote (must order separately)

Frequency: 2.4GHzOperating distance: 7mNumbers of keys: 17

• Button material: Silicone rubber

Button back light: BlueLED torch: White

• Battery: Alkaline AAA x 3



#### **Dimensions**

#### **TW61-RMS Double motor**







#### **TXM RF Wireless remote**







Unit: mm

#### I/O Introduction



### **TXM RF Wireless remote**

**Button definitions:** 



# Compatibility

| Product          | Model                     | Compatible requirement       |
|------------------|---------------------------|------------------------------|
| Wireless control | TXM                       | N/A                          |
| Accessory        | Massage motor: VM01, VM02 | With Moteck A2-type DIN plug |

#### **Connection diagram:**



#### **Socket**

## Massage motor socket (for Moteck A2-type)



DIN 41529 socket



# **Ordering Key**