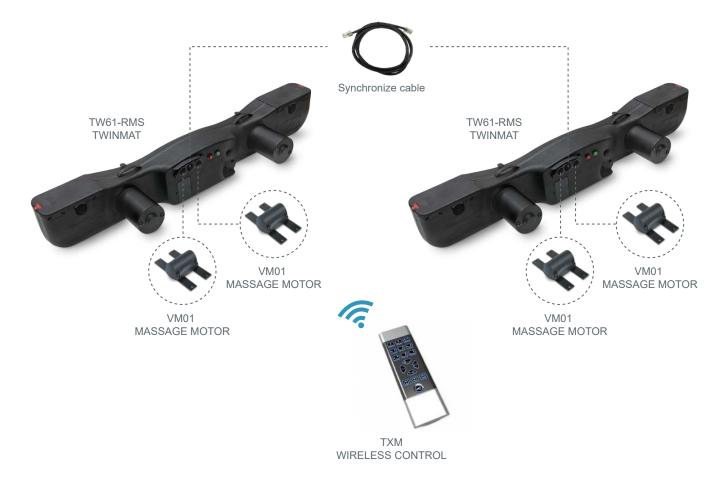

-20°C ~ +65°C

1

#### TXM RF wireless remote (must order separately)

Frequency: 2.4GHzOperating distance: 7mNumbers of keys: 17

• Button material: Silicone rubber

Button back light: BlueLED torch: White

• Battery: Alkaline AAA x 3



#### **Dimensions**

#### **TW61-RMS Double motor**







#### **TXM RF Wireless remote**







Unit: mm

#### I/O Introduction



### **TXM RF Wireless remote**

**Button definitions:** 



# Compatibility

| Product          | Model                     | Compatible requirement       |
|------------------|---------------------------|------------------------------|
| Wireless control | TXM                       | N/A                          |
| Accessory        | Massage motor: VM01, VM02 | With Moteck A2-type DIN plug |

#### **Connection diagram:**



#### **Socket**

## Massage motor socket (for Moteck A2-type)



DIN 41529 socket



# **Ordering Key**