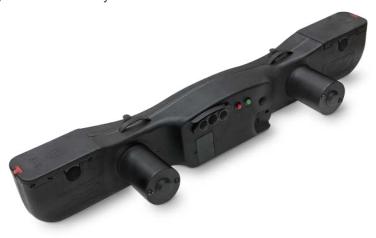

# Double Motor TW61-RMS

TW61-RMS is designed for luxury home adjustable beds. It inherits the excellent performance from TW61 mechanical design, and combined with advanced control functions including RF wireless remote and massage functions. Moreover, synchronization function with a cable connection between 2 units makes it smart to operate both sides of luxury twin beds synchronously, or each of left / right side individually.

#### **TW61-RMS Double motor**