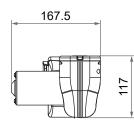

at no load: 5mm/sec (Typical value)

• Stroke: 29 ~ 87mm

Input voltage: 100V AC ~ 240V AC, 60/50Hz

• Output voltage: 29V DC

• Power supply: Internal SMPS, 29V/2A (58W)

• Built-in RF 2.4GHz receiver

• Position memory function with Hall effect sensors

• Electric shock protection level: Class II

• AC Power cord length: 3000mm

Noise level: ≤55dB

IP level: IP43Color: Black

• Duty cycle: 10%, max. 2 min. continuous operation in 20 min.

Backup battery function

• Operating ambient temperature: -20°C ~ +65°C

1

#### TXM RF wireless remote (must order separately)

Frequency: 2.4GHzOperating distance: 7mNumbers of keys: 17

• Button material: Silicone rubber

Button back light: BlueLED torch: White

• Battery: Alkaline AAA x 3



#### **Dimensions**

#### **TW61-RMS Double motor**







#### **TXM RF Wireless remote**







Unit: mm

#### I/O Introduction



### **TXM RF Wireless remote**

**Button definitions:** 



# Compatibility

| Product          | Model                     | Compatible requirement       |
|------------------|---------------------------|------------------------------|
| Wireless control | TXM                       | N/A                          |
| Accessory        | Massage motor: VM01, VM02 | With Moteck A2-type DIN plug |

#### **Connection diagram:**



#### **Socket**

## Massage motor socket (for Moteck A2-type)



DIN 41529 socket



# **Ordering Key**