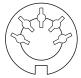

## Socket

## **Actuator socket for Moteck F-type DIN plug**

4-pin socket

**Note:** Connect M+ to "Vdc +" & M- to "Vdc -" of DC power to extend the motor. Switch the polarity of DC input to retract it.