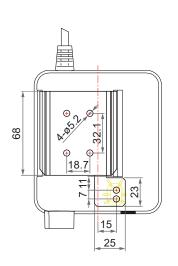

## **Dimensions**

• Assembly with plastic mounting plate

• Assembly with metal mounting plate