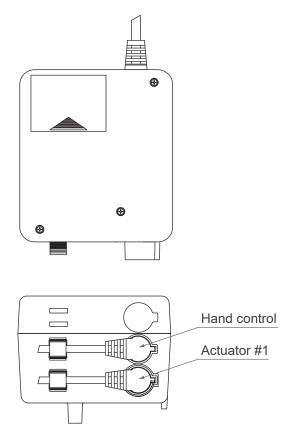

## • 2 drives model

## • 1 drive model

# Compatibility

| Product         | Model                                                    | Compatible requirement                                      |
|-----------------|----------------------------------------------------------|-------------------------------------------------------------|
| Actuator        | BD61, BD62, FD40, FD60*, FD61, GD70                      | Without positioning sensors     With Moteck F-type DIN plug |
| Hand control    | DKP4, DP05, DP11, HDU, HR, HD, HJ,<br>HM, H2N, H2Z, H3NT | Moteck P1 control category     With Moteck F-type DIN plug  |
| Wireless option | TXA 2.4GHz RF adapter TBA Bluetooth adapter              | Moteck P1 control category     With Moteck F-type DIN plug  |