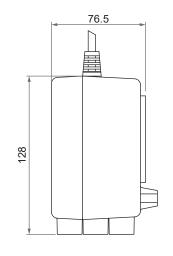

## **Dimensions**

• Assembly with plastic mounting plate

• Assembly with metal mounting plate