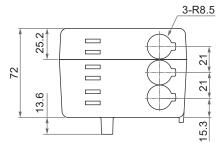

## **Dimensions**

• Assembly with plastic mounting plate

• Assembly with metal mounting plate