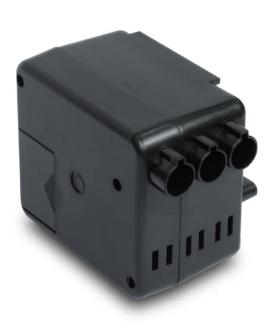

# Control Box T-control

T-control is a compact control box typically applies to furniture and home care beds. The control box possesses high compatibility to various wired and wireless controls and is designed to be easily mounted on FD60 actuator or other flat surface with a mounting plate.

#### **Features**

- Main applications: Furniture, Home care
- Input: 100 / 120 / 230V AC (El transformer), 100 ~ 240V AC, 50/60Hz (SMPS)
- Output voltage: 24V DC (El transformer), 29V DC (SMPS)
- Output rated current: 3.0A in total
- Max. number of actuators: 3 channels
- Max. number of controls: 1 channel
- Duty cycle: 10%, max. 2 min. continuous operation in 20 min.
- Over-current protection function
- Emergency lowering against power outage, to retract actuators with 9V batteries (not included)
- Color: Black, grey RAL 7001
- Electric shock protection level: Class II
- Power cord: 3000mm
- Mounting: Attached to FD60 actuator or assembly with mounting plate to fix the wall (Refer to *Dimensions*)
- Certified: UL1310, PSE, C-Tick, CE Marking, EMC Directive 2014/30/EU and 2014/35/EU, EMF EN62233, IEC60068, ISTA