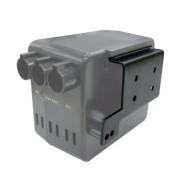

# Control Box T-control

T-control is a compact control box typically applies to furniture and home care beds. The control box possesses high compatibility to various wired and wireless controls and is designed to be easily mounted on FD60 actuator or other flat surface with a mounting plate.

#### **Features**

- Main applications: Furniture, Home care
- Input: 100 / 120 / 230V AC (El transformer), 100 ~ 240V AC, 50/60Hz (SMPS)
- Output voltage: 24V DC (El transformer), 29V DC (SMPS)
- Output rated current: 3.0A in total
- Max. number of actuators: 3 channels
- Max. number of controls: 1 channel
- Duty cycle: 10%, max. 2 min. continuous operation in 20 min.
- Over-current protection function
- Emergency lowering against power outage, to retract actuators with 9V batteries (not included)
- Color: Black, grey RAL 7001
- Electric shock protection level: Class II
- Power cord: 3000mm
- Mounting: Attached to FD60 actuator or assembly with mounting plate to fix the wall (Refer to *Dimensions*)
- Certified: UL1310, PSE, C-Tick, CE Marking, EMC Directive 2014/30/EU and 2014/35/EU, EMF EN62233, IEC60068, ISTA