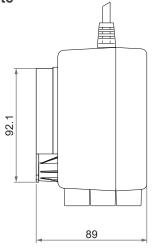

## **Dimensions**

• Assembly with plastic mounting plate

• Assembly with metal mounting plate