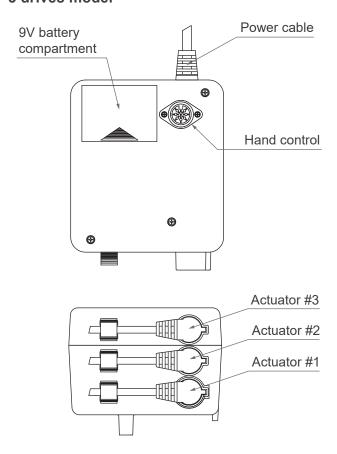

MPS)
- Output rated current: 3.0A in total
- Max. number of actuators: 3 channels
- Max. number of controls: 1 channel
- Duty cycle: 10%, max. 2 min. continuous operation in 20 min.
- Over-current protection function
- Emergency lowering against power outage, to retract actuators with 9V batteries (not included)
- Color: Black, grey RAL 7001
- Electric shock protection level: Class II
- Power cord: 3000mm
- Mounting: Attached to FD60 actuator or assembly with mounting plate to fix the wall (Refer to *Dimensions*)
- Certified: UL1310, PSE, C-Tick, CE Marking, EMC Directive 2014/30/EU and 2014/35/EU, EMF EN62233, IEC60068, ISTA

## **Dimensions**









• Assembly with plastic mounting plate







• Assembly with metal mounting plate







## **I/O Introduction**

#### • 3 drives model



## • 2 drives model



## • 1 drive model



# Compatibility

| Product         | Model                                                    | Compatible requirement                                      |
|-----------------|----------------------------------------------------------|-------------------------------------------------------------|
| Actuator        | BD61, BD62, FD40, FD60*, FD61, GD70                      | Without positioning sensors     With Moteck F-type DIN plug |
| Hand control    | DKP4, DP05, DP11, HDU, HR, HD, HJ,<br>HM, H2N, H2Z, H3NT | Moteck P1 control category     With Moteck F-type DIN plug  |
| Wireless option | TXA 2.4GHz RF adapter TBA Bluetooth adapter              | Moteck P1 control category     With Moteck F-type DIN plug  |

## \* Remarks:

T-control box