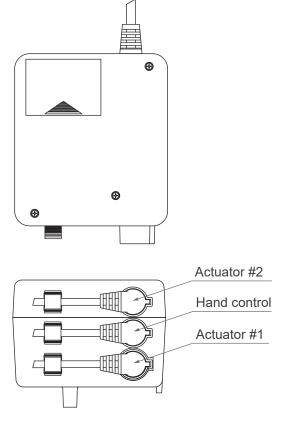

#### • 3 drives model

# Compatibility

| Product         | Model                                                    | Compatible requirement                                      |
|-----------------|----------------------------------------------------------|-------------------------------------------------------------|
| Actuator        | BD61, BD62, FD40, FD60*, FD61, GD70                      | Without positioning sensors     With Moteck F-type DIN plug |
| Hand control    | DKP4, DP05, DP11, HDU, HR, HD, HJ,<br>HM, H2N, H2Z, H3NT | Moteck P1 control category     With Moteck F-type DIN plug  |
| Wireless option | TXA 2.4GHz RF adapter TBA Bluetooth adapter              | Moteck P1 control category     With Moteck F-type DIN plug  |