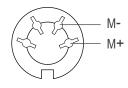

## **Actuator socket for Moteck F-type DIN plug**

4-pin socket

**Note:** Connect M+ to "Vdc +" & M- to "Vdc -" of DC power to extend the motor. Switch the polarity of DC input to retract it.