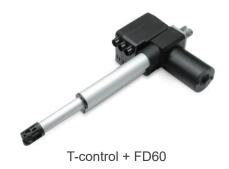

# Control Box T-control

T-control is a compact control box typically applies to furniture and home care beds. The control box possesses high compatibility to various wired and wireless controls and is designed to be easily mounted on FD60 actuator or other flat surface with a mounting plate.

## \* Remarks:

T-control box can be attached to FD60 actuator.