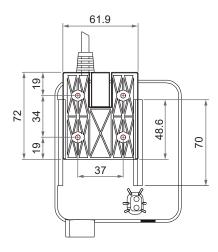

## **Dimensions**

• Assembly with plastic mounting plate

• Assembly with metal mounting plate