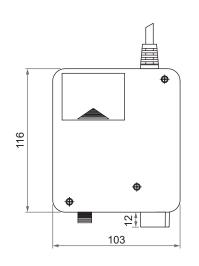

## **Dimensions**

• Assembly with plastic mounting plate

• Assembly with metal mounting plate