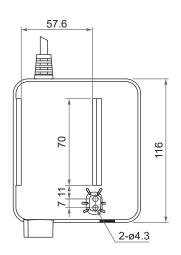

## **Dimensions**

• Assembly with plastic mounting plate

• Assembly with metal mounting plate