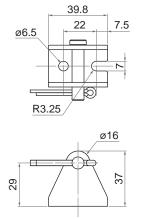

## **MB22 Mounting Bracket**

| Usage                                                  | Specification                                                                        | Applicable models                                              | Applicable conditions                     |
|--------------------------------------------------------|--------------------------------------------------------------------------------------|----------------------------------------------------------------|-------------------------------------------|
| Connect the front or rear connectors of the actuators. | <ul> <li>Material: Steel</li> <li>Contains mounting pin<br/>and lock pin.</li> </ul> | LD12, LD2, LD20, LD3,<br>LD3L, LD36, MD10,<br>MD21, MK32, MK45 | Mounting hole (D):<br>ø6.4mm, ø8mm, ø10mm |

Dimension:

Unit: mm