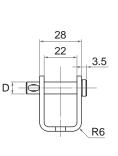

## **MB30 Mounting Bracket**

| Usage                                                  | Specification                                                                        | Applicable models                                         | Applicable conditions       |
|--------------------------------------------------------|--------------------------------------------------------------------------------------|-----------------------------------------------------------|-----------------------------|
| Connect the front or rear connectors of the actuators. | <ul> <li>Material: Steel</li> <li>Contains mounting pin<br/>and lock pin.</li> </ul> | IA5, ID10, ID10BT,<br>ID10P, ID11*, ID12,<br>ID10G, ID10K | Mounting hole (D):<br>ø13mm |

Dimension:

Unit: mm

\* Remarks: ID11 rear connector only standard 0° pivot can be equipped with MB30 bracket.

30

5