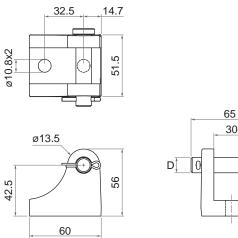

## C15 Clamp

| Usage                                   | Specification                                                                       | Applicable models | Applicable conditions                                           |
|-----------------------------------------|-------------------------------------------------------------------------------------|-------------------|-----------------------------------------------------------------|
| As the rear connector of the actuators. | <ul> <li>Material:<br/>Anodizing aluminum</li> <li>Contains fixed screws</li> </ul> | LD2, LD3, LD3L    | Comply with the section<br>shape and size of the<br>outer tube. |

Dimension:

Unit: mm

Terms of Use

The user is responsible for application suitability of Moteck products. As ongoing improvement process continues, products listed on the Moteck website are subject to change without prior notice. Moteck reserves the right to terminate the sales or remove any product displayed on the website, or listed in its catalogues.