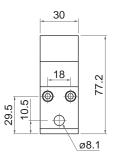

## C15 Clamp

| Usage                                   | Specification                                                                       | Applicable models | Applicable conditions                                           |
|-----------------------------------------|-------------------------------------------------------------------------------------|-------------------|-----------------------------------------------------------------|
| As the rear connector of the actuators. | <ul> <li>Material:<br/>Anodizing aluminum</li> <li>Contains fixed screws</li> </ul> | LD2, LD3, LD3L    | Comply with the section<br>shape and size of the<br>outer tube. |

Dimension:

Unit: mm

Terms of Use

The user is responsible for application suitability of Moteck products. As ongoing improvement process continues, products listed on the Moteck website are subject to change without prior notice. Moteck reserves the right to terminate the sales or remove any product displayed on the website, or listed in its catalogues.