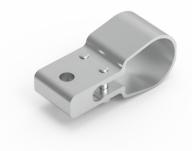

## C15 Clamp

| Usage                                   | Specification                                                                       | Applicable models | Applicable conditions                                           |
|-----------------------------------------|-------------------------------------------------------------------------------------|-------------------|-----------------------------------------------------------------|
| As the rear connector of the actuators. | <ul> <li>Material:<br/>Anodizing aluminum</li> <li>Contains fixed screws</li> </ul> | LD2, LD3, LD3L    | Comply with the section<br>shape and size of the<br>outer tube. |