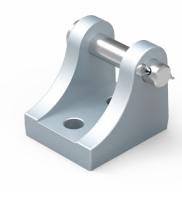

## C15 Clamp

| Usage                                   | Specification                                                                       | Applicable models | Applicable conditions                                           |
|-----------------------------------------|-------------------------------------------------------------------------------------|-------------------|-----------------------------------------------------------------|
| As the rear connector of the actuators. | <ul> <li>Material:<br/>Anodizing aluminum</li> <li>Contains fixed screws</li> </ul> | LD2, LD3, LD3L    | Comply with the section<br>shape and size of the<br>outer tube. |