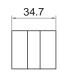

## **MB30 Mounting Bracket**

| Usage                                                  | Specification                                                                        | Applicable models                                         | Applicable conditions       |
|--------------------------------------------------------|--------------------------------------------------------------------------------------|-----------------------------------------------------------|-----------------------------|
| Connect the front or rear connectors of the actuators. | <ul> <li>Material: Steel</li> <li>Contains mounting pin<br/>and lock pin.</li> </ul> | IA5, ID10, ID10BT,<br>ID10P, ID11*, ID12,<br>ID10G, ID10K | Mounting hole (D):<br>ø13mm |

Dimension:

Unit: mm

\* Remarks: ID11 rear connector only standard 0° pivot can be equipped with MB30 bracket.

30

5