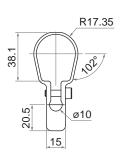

## **MB22 Mounting Bracket**

| Usage                                                  | Specification                                                                        | Applicable models                                              | Applicable conditions                     |
|--------------------------------------------------------|--------------------------------------------------------------------------------------|----------------------------------------------------------------|-------------------------------------------|
| Connect the front or rear connectors of the actuators. | <ul> <li>Material: Steel</li> <li>Contains mounting pin<br/>and lock pin.</li> </ul> | LD12, LD2, LD20, LD3,<br>LD3L, LD36, MD10,<br>MD21, MK32, MK45 | Mounting hole (D):<br>ø6.4mm, ø8mm, ø10mm |

Dimension:

Unit: mm