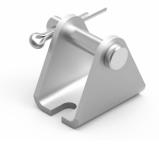

## C15 Clamp

| Usage                                   | Specification                                                                       | Applicable models | Applicable conditions                                           |
|-----------------------------------------|-------------------------------------------------------------------------------------|-------------------|-----------------------------------------------------------------|
| As the rear connector of the actuators. | <ul> <li>Material:<br/>Anodizing aluminum</li> <li>Contains fixed screws</li> </ul> | LD2, LD3, LD3L    | Comply with the section<br>shape and size of the<br>outer tube. |

Dimension:

Unit: mm

Terms of Use

The user is responsible for application suitability of Moteck products. As ongoing improvement process continues, products listed on the Moteck website are subject to change without prior notice. Moteck reserves the right to terminate the sales or remove any product displayed on the website, or listed in its catalogues.