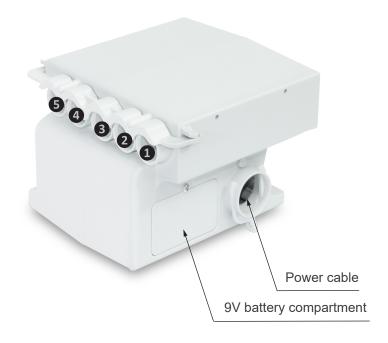

### I/O Introduction

### • 2-to-3 model

- 1 Control #1
- 2 Control #2
- 3 Actuator #1
- 4 Actuator #2
- **5** Actuator #3

### • 1-to-4 model

- 1 Control #1
- 2 Actuator #1
- 3 Actuator #2
- 4 Actuator #3
- **5** Actuator #4

### Socket

• Actuator socket for V-type or H-type DIN plug

4-pin DIN socket

- Control socket for V-type or H-type DIN plug
  - 1 or 2 drives model

5-pin DIN socket

- 3 or 4 drives model

8-pin DIN socket