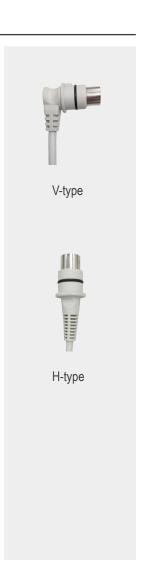

# Compatibility

| Product   | Model                                     | Compatible requirement                                                            |
|-----------|-------------------------------------------|-----------------------------------------------------------------------------------|
| Actuator  | MD10, MD21, MD66, MD7*, LD3               | - Without positioning feedback sensors<br>- With Moteck V-type or H-type DIN plug |
| Control   | HS12, HC, HF, HT, FS1, FS2, H3F, H3T, H2D | - Moteck P1 control category<br>- With Moteck V-type or H-type DIN plug           |
| Accessory | SB1                                       | - With Moteck V-type or H-type DIN plug                                           |

### Socket

• Actuator socket for V-type or H-type DIN plug

4-pin DIN socket

- Control socket for V-type or H-type DIN plug
  - 1 or 2 drives model

5-pin DIN socket

- 3 or 4 drives model

8-pin DIN socket