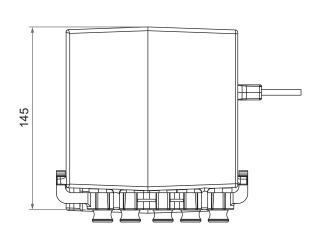

Input voltage: 100V AC / 120V AC / 230V AC
- Output voltage: 24V DC
- Output rated current: 3.0A per channel
- Power supply: 24V EI transformer
- Max. number of actuators: 4 channels
- Max. number of controls: 2 channels
- Duty cycle: 10%, max. 2 min. continuous operation in 20 min.
- Over-current protection function
- IP Protection level: IPX4
- Electric shock protection level: Class I
- Color: Light gray RAL 7035
- Emergency lowering against power outage, to retract actuators with 9V batteries (not included)
- Power cord: 3-Pin detachable AC power cord, 3000 mm straight
- Certified: CE Marking, IEC 60601-1-2, IEC 61000-3-2, IEC 61000-3-3, IEC 61000-4-2, IEC 61000-4-3, IEC 61000-4-4, IEC 61000-4-5, IEC 61000-4-6, IEC 61000-4-8, IEC 61000-4-11
- IPX5 option

### **Dimensions**

Unit: mm







### I/O Introduction

### • 2-to-3 model

- 1 Control #1
- 2 Control #2
- 3 Actuator #1
- 4 Actuator #2
- **5** Actuator #3

### • 1-to-4 model

- 1 Control #1
- 2 Actuator #1
- 3 Actuator #2
- 4 Actuator #3
- **5** Actuator #4



# Compatibility

| Product   | Model                                     | Compatible requirement                                                            |
|-----------|-------------------------------------------|-----------------------------------------------------------------------------------|
| Actuator  | MD10, MD21, MD66, MD7*, LD3               | - Without positioning feedback sensors<br>- With Moteck V-type or H-type DIN plug |
| Control   | HS12, HC, HF, HT, FS1, FS2, H3F, H3T, H2D | - Moteck P1 control category<br>- With Moteck V-type or H-type