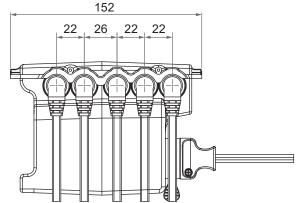

### **Dimensions**

Unit: mm

### I/O Introduction

### • 2-to-3 model

- 1 Control #1
- 2 Control #2
- 3 Actuator #1
- 4 Actuator #2
- **5** Actuator #3

### • 1-to-4 model

- 1 Control #1
- 2 Actuator #1
- 3 Actuator #2
- 4 Actuator #3
- **5** Actuator #4