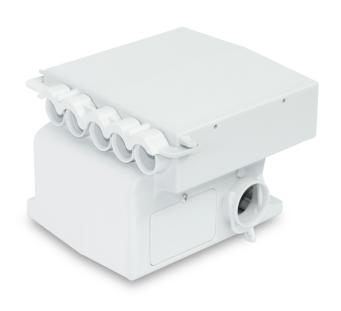

# Control Box MD7C

The outline of MD7C is specially designed to be hooked up on MD7 actuator as an integrated set, which is suitable for medical and homecare applications.

### **Features and Option**

- Main applications: Homecare, medical
- Input voltage: 100V AC / 120V AC / 230V AC
- Output voltage: 24V DC
- Output rated current: 3.0A per channel
- Power supply: 24V EI transformer
- Max. number of actuators: 4 channels
- Max. number of controls: 2 channels
- Duty cycle: 10%, max. 2 min. continuous operation in 20 min.
- Over-current protection function
- IP Protection level: IPX4
- Electric shock protection level: Class I
- Color: Light gray RAL 7035
- Emergency lowering against power outage, to retract actuators with 9V batteries (not included)
- Power cord: 3-Pin detachable AC power cord, 3000 mm straight
- Certified: CE Marking, IEC 60601-1-2, IEC 61000-3-2, IEC 61000-3-3, IEC 61000-4-2, IEC 61000-4-3, IEC 61000-4-4, IEC 61000-4-5, IEC 61000-4-6, IEC 61000-4-8, IEC 61000-4-11
- IPX5 option