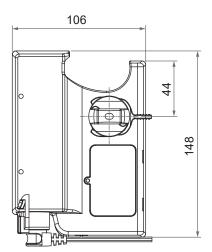

nput voltage: 100V AC / 120V AC / 230V AC
- Output voltage: 24V DC
- Output rated current: 3.0A per channel
- Power supply: 24V EI transformer
- Max. number of actuators: 4 channels
- Max. number of controls: 2 channels
- Duty cycle: 10%, max. 2 min. continuous operation in 20 min.
- Over-current protection function
- IP Protection level: IPX4
- Electric shock protection level: Class I
- Color: Light gray RAL 7035
- Emergency lowering against power outage, to retract actuators with 9V batteries (not included)
- Power cord: 3-Pin detachable AC power cord, 3000 mm straight
- Certified: CE Marking, IEC 60601-1-2, IEC 61000-3-2, IEC 61000-3-3, IEC 61000-4-2, IEC 61000-4-3, IEC 61000-4-4, IEC 61000-4-5, IEC 61000-4-6, IEC 61000-4-8, IEC 61000-4-11
- IPX5 option

### **Dimensions**

Unit: mm







### I/O Introduction

### • 2-to-3 model

- 1 Control #1
- 2 Control #2
- 3 Actuator #1
- 4 Actuator #2
- **5** Actuator #3

### • 1-to-4 model

- 1 Control #1
- 2 Actuator #1
- 3 Actuator #2
- 4 Actuator #3
- **5** Actuator #4



# Compatibility

| Product   | Model                                     | Compatible requirement                                                            |
|-----------|-------------------------------------------|-----------------------------------------------------------------------------------|
| Actuator  | MD10, MD21, MD66, MD7*, LD3               | - Without positioning feedback sensors<br>- With Moteck V-type or H-type DIN plug |
| Control   | HS12, HC, HF, HT, FS1, FS2, H3F, H3T, H2D | - Moteck P1 control category<br>- With Moteck V-type or H-type D