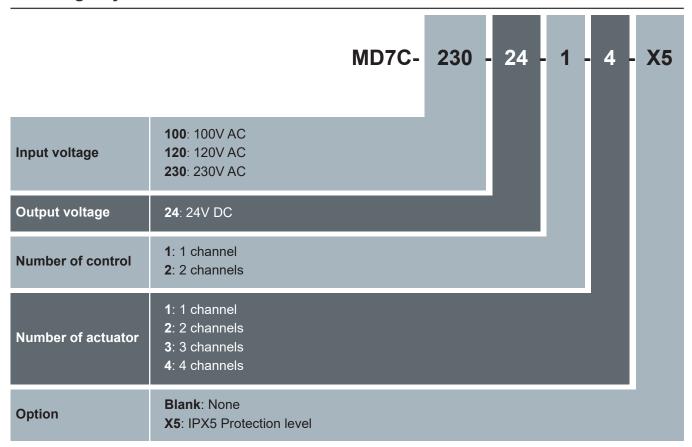

--------------------------------------------------------------------------|
| Actuator  | MD10, MD21, MD66, MD7*, LD3               | - Without positioning feedback sensors<br>- With Moteck V-type or H-type DIN plug |
| Control   | HS12, HC, HF, HT, FS1, FS2, H3F, H3T, H2D | - Moteck P1 control category<br>- With Moteck V-type or H-type DIN plug           |
| Accessory | SB1                                       | - With Moteck V-type or H-type DIN plug                                           |

### Remarks:

\* MD7C can be attached to MD7 actuator.



### Socket

• Actuator socket for V-type or H-type DIN plug



4-pin DIN socket

- Control socket for V-type or H-type DIN plug
  - 1 or 2 drives model



5-pin DIN socket

- 3 or 4 drives model



8-pin DIN socket



## **Ordering Key**