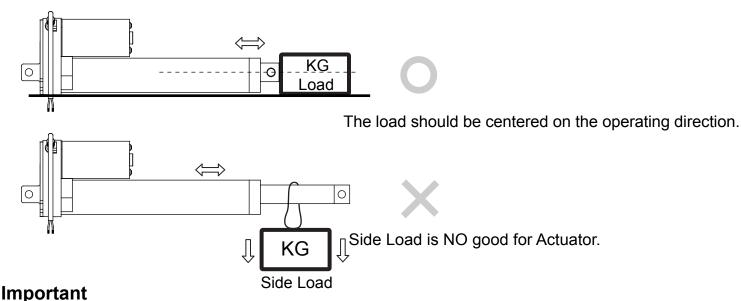

### Instructions

Caution

The actuator will extend when the red wire connects to positive electrode and black wire to negative, reverse them for retraction.

Disconnect the mains plug before set up.

Use correct DC voltage.