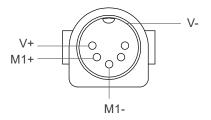

# **Cable Plug**

- With Moteck Direct-Cut cable DL1

Moteck U-type 5-pin DIN male plug (Moteck pinout: C-DIN-51R)

U-type

- With Moteck Direct-Cut cable DL2

Moteck U-type 5-pin DIN male plug (Moteck pinout: C-DIN-51H)