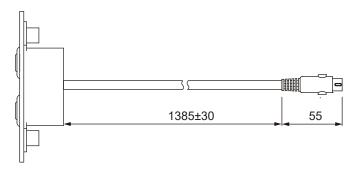

## - Cable length

#### Standard features:

- Main applications: Furniture

- Input / Output voltage: 29 V DC

- Input / Output current: 2A

- Max. motor number to control: 1

- Number of buttons: 2

- Color: Zinc alloy

- Cable length: Straight, 1385mm±30mm