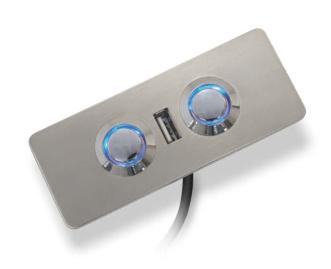

# Hand Control **HZ05**

HZ05 is a direct-cut hand controller specially designed for recliner. It is directly connected to the actuator through a specific connector, and together with the power supply becomes a simple system without a control box. Optional embedded USB port for charger function is available.

#### Standard features:

- Main applications: Furniture

- Input / Output voltage: 29 V DC

- Input / Output current: 2A

- Max. motor number to control: 1

- Number of buttons: 2

- Color: Zinc alloy

- Cable length: Straight, 1385mm±30mm

## Option:

- USB charging port (output 5V DC/1A)

1

## **Button definition**

Press the UP/DOWN button to extend/retract actuator.
When releasing the button, actuator stops immediately.

More information about installation steps is stated in User Guide, which can be downloaded from Moteck website.