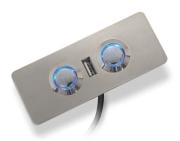

#### HZ05-1

- USB charging port (output 5V DC/1A)

### HZ05-2

- Without USB port