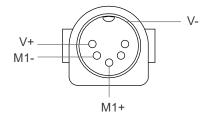

# **Cable Plug**

- With Moteck Direct-Cut cable DL1

Moteck U-type 5-pin DIN male plug (Moteck pinout: C-DIN-51R)

U-type

- With Moteck Direct-Cut cable DL2

Moteck U-type 5-pin DIN male plug (Moteck pinout: C-DIN-51H)