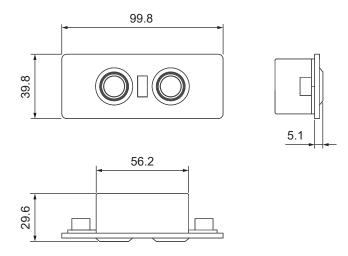

# **Dimensions**

## - HZ05

#### Standard features:

- Main applications: Furniture

- Input / Output voltage: 29 V DC

- Input / Output current: 2A

- Max. motor number to control: 1

- Number of buttons: 2

- Color: Zinc alloy

- Cable length: Straight, 1385mm±30mm