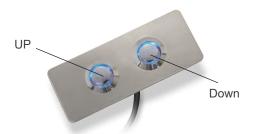

## **Button definition**

Press the UP/DOWN button to extend/retract actuator.
When releasing the button, actuator stops immediately.

More information about installation steps is stated in User Guide, which can be downloaded from Moteck website.