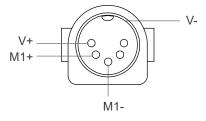

# **Cable Plug**

- With Moteck Direct-Cut cable DL1

Moteck U-type 5-pin DIN male plug (Moteck pinout: C-DIN-51R)

U-type

- With Moteck Direct-Cut cable DL2

Moteck U-type 5-pin DIN male plug (Moteck pinout: C-DIN-51H)