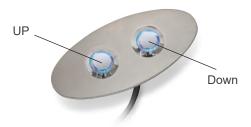

## **Button definition**

- Press the UP/DOWN button to extend/retract actuator. When releasing the button, actuator stops immediately.

More information about installation steps is stated in User Guide, which can be downloaded from Moteck website.