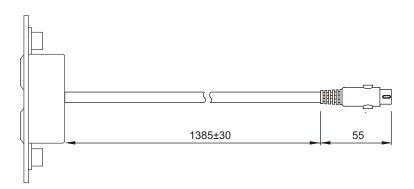

#### Standard features:

- Main applications: Furniture

- Input / Output voltage: 29 V DC

- Input / Output current: 2A

- Max. motor number to control: 1

- Number of buttons: 2

- Color: Zinc alloy

- Cable length: Straight, 1385mm±30mm

## - Cable length