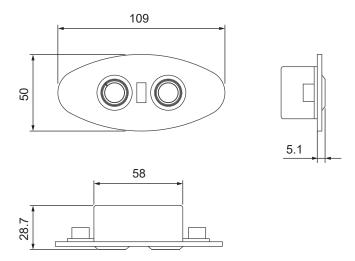

2

- Color: Zinc alloy

- Cable length: Straight, 1385mm±30mm

### Option:

- USB charging port (output 5V DC/1A)

1

# Compatibility

| Product  | Model                  | Compatible requirement              |
|----------|------------------------|-------------------------------------|
| Actuator | MK33, BD62, FD20, FD40 | - With Moteck Direct-Cut cable DL1* |
|          | BD61, FD60, FD61       | - With Moteck Direct-Cut cable DL2* |

## \*Remarks:

Connect Direct-Cut cable to DC power supply and hand control directly, no control box.

# **Cable Plug**

- With Moteck Direct-Cut cable DL1



Moteck U-type 5-pin DIN male plug (Moteck pinout: C-DIN-51R)



U-type

- With Moteck Direct-Cut cable DL2



Moteck U-type 5-pin DIN male plug (Moteck pinout: C-DIN-51H)

# **Dimensions**

## - HZ04



## - Cable length



## **Button definition**

- Press the UP/DOWN button to extend/retract actuator. When releasing the button, actuator stops immediately.





More information about installation steps is stated in User Guide, which can be downloaded from Moteck website.

## **Models**

### HZ04-1

- USB charging port (output 5V DC/1A)



## HZ04-2

- Without USB port