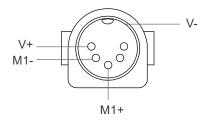

# **Cable Plug**

- With Moteck Direct-Cut cable DL1

Moteck U-type 5-pin DIN male plug (Moteck pinout: C-DIN-51R)

U-type

- With Moteck Direct-Cut cable DL2

Moteck U-type 5-pin DIN male plug (Moteck pinout: C-DIN-51H)