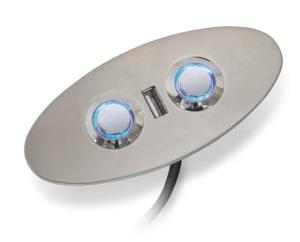

# Hand Control **HZ04**

HZ04 is a direct-cut hand controller specially designed for recliner. It is directly connected to the actuator through a specific connector, and together with the power supply becomes a simple system without a control box. Optional embedded USB port for charger function is available.

#### Standard features:

- Main applications: Furniture

- Input / Output voltage: 29 V DC

- Input / Output current: 2A

- Max. motor number to control: 1

- Number of buttons: 2

- Color: Zinc alloy

- Cable length: Straight, 1385mm±30mm

### Option:

- USB charging port (output 5V DC/1A)

1

## **Button definition**

- Press the UP/DOWN button to extend/retract actuator. When releasing the button, actuator stops immediately.

More information about installation steps is stated in User Guide, which can be downloaded from Moteck website.