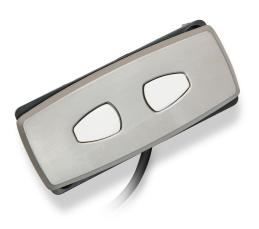

# Hand Control **HZ03**

HZ03 is a direct-cut hand controller specially designed for recliner. It is directly connected to the actuator through a specific connector, and together with the power supply becomes a simple system without a control box.

### **Features**

Main application: Furniture

Standard features:

Input / Output voltage: 29 V DCInput / Output current: 2A

- Max. motor number to control: 1

- Number of button: 2

- Panel material: Zinc alloy

- Color: Silver

- Cable length: Straight, 1385mm±30mm

- Glossy button texture

1