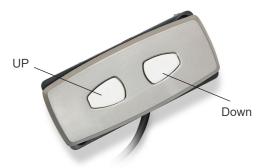

#### **Button definition**

Press the UP/DOWN button to extend/retract actuator.
When releasing the button, actuator stops immediately.

More information about installation steps is stated in User Guide, which can be downloaded from Moteck website.