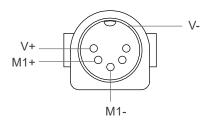

# Cable Plug

Compatible with the control connector of direct-cut power cable DL1

Moteck U-type 5-pin DIN male plug

U-type