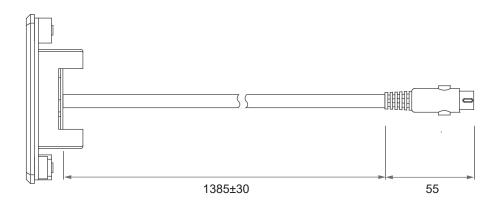

- Color: Silver

- Cable length: Straight, 1385mm±30mm

- Glossy button texture

1

# **Dimensions**

## - HZ03

## - Cable length