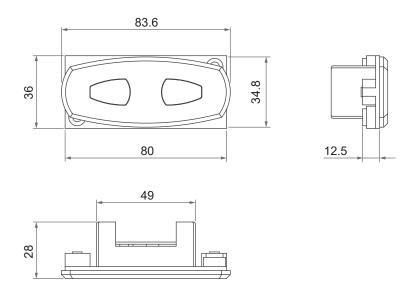

utput voltage: 29 V DCInput / Output current: 2A

- Max. motor number to control: 1

- Number of button: 2

- Panel material: Zinc alloy

- Color: Silver

- Cable length: Straight, 1385mm±30mm

- Glossy button texture

1

## Compatibility

| Product  | Model                                       | Compatible requirement              |
|----------|---------------------------------------------|-------------------------------------|
| Actuator | MK33, BD62, FD20, FD40,<br>BD61, FD60, FD61 | - With Moteck Direct-Cut cable DL1* |

#### \*Remarks:

Connect Direct-Cut cable DL1 to DC power supply and hand control directly, no control box.

# Cable Plug

Compatible with the control connector of direct-cut power cable DL1



Moteck U-type 5-pin DIN male plug



U-type

# **Dimensions**

## - HZ03



## - Cable length



#### **Button definition**

Press the UP/DOWN button to extend/retract actuator.
When releasing the button, actuator stops immediately.





More information about installation steps is stated in User Guide, which can be downloaded from Moteck website.