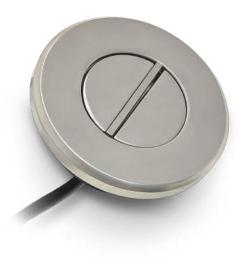

# Hand Control HZ02

HZ02 is a direct-cut hand controller specially designed for recliner. It is directly connected to the actuator through a specific connector, and together with the power supply becomes a simple system without a control box.

#### Dimensions

- HZ02