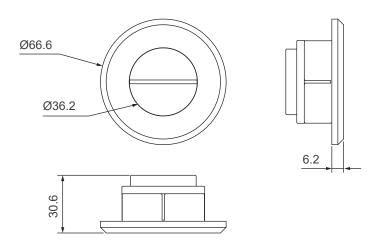

#### Dimensions

- HZ02

#### Feature

- Main applications: Furniture
- Input / Output voltage: 29 V DC
- Input / Output current: 2A
- Motor number to control: 1
- Number of buttons: 2
- Color: Silver
- Cable length: Straight, 1385mm±30mm