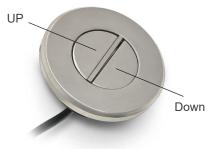

## **Button definition**

- Press the UP/DOWN button to extend/retract actuator. When releasing the button, actuator stops immediately.