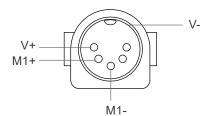

### **Cable Plug**

- With Moteck Direct-Cut cable DL1

Moteck U-type 5-pin DIN male plug (Moteck pinout: C-DIN-51R) U-type

- With Moteck Direct-Cut cable DL2

Moteck U-type 5-pin DIN male plug (Moteck pinout: C-DIN-51H)