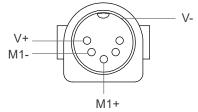

### **Cable Plug**

- With Moteck Direct-Cut cable DL1

Moteck U-type 5-pin DIN male plug (Moteck pinout: C-DIN-51R) U-type

- With Moteck Direct-Cut cable DL2

Moteck U-type 5-pin DIN male plug (Moteck pinout: C-DIN-51H)