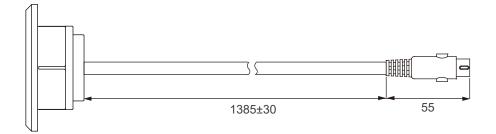

#### - Cable length

#### Feature

- Main applications: Furniture
- Input / Output voltage: 29 V DC
- Input / Output current: 2A
- Motor number to control: 1
- Number of buttons: 2
- Color: Silver
- Cable length: Straight, 1385mm±30mm