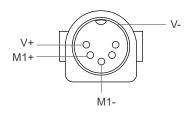

## Cable Plug

- Moteck U-type 5-pin DIN male plug
  - With Moteck Direct-Cut cable DL1 or TL1

Moteck pinout: C-DIN-51R

Moteck pinout: C-DIN-52R

U-type

• With Moteck Direct-Cut cable DL2 or TL2

Moteck pinout: C-DIN-51H