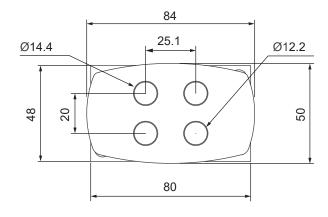

output 5V DC/1A)
- Glossy or Matte button texture

1

## Compatibility

| Product  | Model                  | Compatible requirement                     |
|----------|------------------------|--------------------------------------------|
| Actuator | MK33, BD62, FD20, FD40 | - With Moteck Direct-Cut cable DL1 or TL1* |
|          | BD61, FD60, FD61       | - With Moteck Direct-Cut cable DL2 or TL2* |

#### \*Remarks:

Connect Direct-Cut cable to DC power supply and hand control directly, no control box.

## Cable Plug

- Moteck U-type 5-pin DIN male plug
  - With Moteck Direct-Cut cable DL1 or TL1



Moteck pinout: C-DIN-51R



Moteck pinout: C-DIN-52R



U-type

• With Moteck Direct-Cut cable DL2 or TL2



Moteck pinout: C-DIN-51H



Moteck pinout: C-DIN-52H

# **Dimensions**

## - HZ01







## - Cable length



## **Button definition**

- With Moteck Direct-Cut cable DL1 or TL1
  - 1 Actuator #1 extend
  - (2) Actuator #1 retract
  - 3 Actuator #2 extend
  - 4 Actuator #2 retract
- With Moteck Direct-Cut cable DL2 or TL2
  - 1 Actuator #1 retract
  - 2 Actuator #1 extend
  - 3 Actuator #2 retract
  - (4) Actuator #2 extend



## Models

### HZ01-1

- Glossy button



#### HZ01-3

- USB charging port
- Glossy button



### HZ01-2

- Matte button



## HZ01-4

- USB charging port
- Matte button