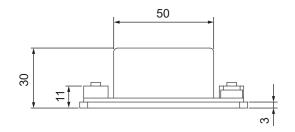

ut 5V DC/1A)
- Glossy or Matte button texture

1

## Compatibility

| Product  | Model                  | Compatible requirement                     |
|----------|------------------------|--------------------------------------------|
| Actuator | MK33, BD62, FD20, FD40 | - With Moteck Direct-Cut cable DL1 or TL1* |
|          | BD61, FD60, FD61       | - With Moteck Direct-Cut cable DL2 or TL2* |

#### \*Remarks:

Connect Direct-Cut cable to DC power supply and hand control directly, no control box.

## Cable Plug

- Moteck U-type 5-pin DIN male plug
  - With Moteck Direct-Cut cable DL1 or TL1



Moteck pinout: C-DIN-51R



Moteck pinout: C-DIN-52R



U-type

• With Moteck Direct-Cut cable DL2 or TL2



Moteck pinout: C-DIN-51H



Moteck pinout: C-DIN-52H

# **Dimensions**

## - HZ01







## - Cable length



## **Button definition**

- With Moteck Direct-Cut cable DL1 or TL1
  - 1 Actuator #1 extend
  - (2) Actuator #1 retract
  - 3 Actuator #2 extend
  - 4 Actuator #2 retract
- With Moteck Direct-Cut cable DL2 or TL2
  - 1 Actuator #1 retract
  - 2 Actuator #1 extend
  - 3 Actuator #2 retract
  - (4) Actuator #2 extend



## Models

### HZ01-1

- Glossy button



#### HZ01-3

- USB charging port
- Glossy button



### HZ01-2

- Matte button



## HZ01-4

- USB charging port
- Matte button