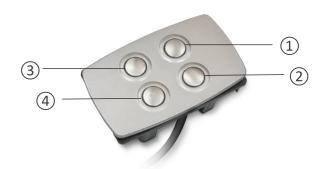

## **Button definition**

- With Moteck Direct-Cut cable DL1 or TL1
  - 1 Actuator #1 extend
  - (2) Actuator #1 retract
  - 3 Actuator #2 extend
  - 4 Actuator #2 retract
- With Moteck Direct-Cut cable DL2 or TL2
  - 1 Actuator #1 retract
  - 2 Actuator #1 extend
  - 3 Actuator #2 retract
  - (4) Actuator #2 extend