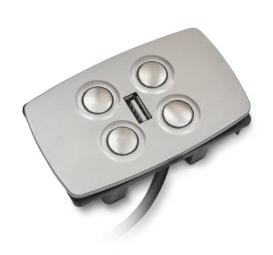

# Hand Control **HZ01**

HZ01 is a direct-cut hand controller specially designed for recliner. It is directly connected to the actuator through a specific connector, and together with the power supply becomes a simple system without a control box. Optional embedded USB port for charger function is available.

## **Features and Options**

Main application: Furniture

Standard features:

- Input / Output voltage: 29 V DC

Input / Output current: 2AMotor number to control: 2

- Number of buttons: 4

- Color: Silver

- Cable length: Straight, 1385mm±30mm

#### Options:

- USB charging port (output 5V DC/1A)
- Glossy or Matte button texture

1