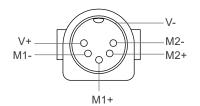

## Cable Plug

- Moteck U-type 5-pin DIN male plug
  - With Moteck Direct-Cut cable DL1 or TL1

Moteck pinout: C-DIN-51R

Moteck pinout: C-DIN-52R

U-type

• With Moteck Direct-Cut cable DL2 or TL2

Moteck pinout: C-DIN-51H

## **Button definition**

- With Moteck Direct-Cut cable DL1 or TL1
  - 1 Actuator #1 extend
  - (2) Actuator #1 retract
  - 3 Actuator #2 extend
  - 4 Actuator #2 retract
- With Moteck Direct-Cut cable DL2 or TL2
  - 1 Actuator #1 retract
  - 2 Actuator #1 extend
  - 3 Actuator #2 retract
  - (4) Actuator #2 extend