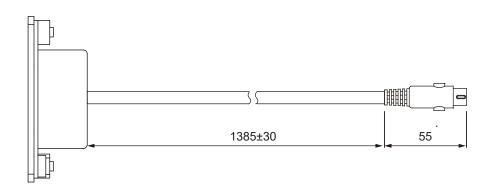

# **Dimensions**

## - Cable length

## **Features and Options**

Main application: Furniture

Standard features:

- Input / Output voltage: 29 V DC

Input / Output current: 2AMotor number to control: 2

- Number of buttons: 4

- Color: Silver

- Cable length: Straight, 1385mm±30mm