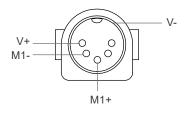

## Cable Plug

- Moteck U-type 5-pin DIN male plug
  - With Moteck Direct-Cut cable DL1 or TL1

Moteck pinout: C-DIN-51R

Moteck pinout: C-DIN-52R

U-type

• With Moteck Direct-Cut cable DL2 or TL2

Moteck pinout: C-DIN-51H

## **Button definition**

- With Moteck Direct-Cut cable DL1 or TL1
  - 1 Actuator #1 extend
  - (2) Actuator #1 retract
  - 3 Actuator #2 extend
  - 4 Actuator #2 retract
- With Moteck Direct-Cut cable DL2 or TL2
  - 1 Actuator #1 retract
  - 2 Actuator #1 extend
  - 3 Actuator #2 retract
  - (4) Actuator #2 extend