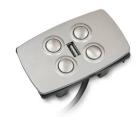

# Hand Control **HZ01**

HZ01 is a direct-cut hand controller specially designed for recliner. It is directly connected to the actuator through a specific connector, and together with the power supply becomes a simple system without a control box. Optional embedded USB port for charger function is available.

## **Features and Options**

Main application: Furniture

Standard features:

- Input / Output voltage: 29 V DC

Input / Output current: 2AMotor number to control: 2

- Number of buttons: 4

- Color: Silver

- Cable length: Straight, 1385mm±30mm

#### HZ01-3

- USB charging port
- Glossy button

## HZ01-4

- USB charging port
- Matte button