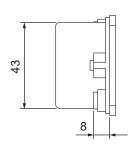

tput 5V DC/1A)
- Glossy or Matte button texture

1

## Compatibility

| Product  | Model                  | Compatible requirement                     |
|----------|------------------------|--------------------------------------------|
| Actuator | MK33, BD62, FD20, FD40 | - With Moteck Direct-Cut cable DL1 or TL1* |
|          | BD61, FD60, FD61       | - With Moteck Direct-Cut cable DL2 or TL2* |

#### \*Remarks:

Connect Direct-Cut cable to DC power supply and hand control directly, no control box.

## Cable Plug

- Moteck U-type 5-pin DIN male plug
  - With Moteck Direct-Cut cable DL1 or TL1



Moteck pinout: C-DIN-51R



Moteck pinout: C-DIN-52R



U-type

• With Moteck Direct-Cut cable DL2 or TL2



Moteck pinout: C-DIN-51H



Moteck pinout: C-DIN-52H

# **Dimensions**

## - HZ01







## - Cable length



## **Button definition**

- With Moteck Direct-Cut cable DL1 or TL1
  - 1 Actuator #1 extend
  - (2) Actuator #1 retract
  - 3 Actuator #2 extend
  - 4 Actuator #2 retract
- With Moteck Direct-Cut cable DL2 or TL2
  - 1 Actuator #1 retract
  - 2 Actuator #1 extend
  - 3 Actuator #2 retract
  - (4) Actuator #2 extend



## Models

### HZ01-1

- Glossy button



#### HZ01-3

- USB charging port
- Glossy button



### HZ01-2

- Matte button



## HZ01-4

- USB charging port
- Matte button