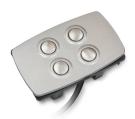

# Hand Control **HZ01**

HZ01 is a direct-cut hand controller specially designed for recliner. It is directly connected to the actuator through a specific connector, and together with the power supply becomes a simple system without a control box. Optional embedded USB port for charger function is available.

## **Features and Options**

Main application: Furniture

Standard features:

- Input / Output voltage: 29 V DC

Input / Output current: 2AMotor number to control: 2

- Number of buttons: 4

- Color: Silver

- Cable length: Straight, 1385mm±30mm

### HZ01-2

- Matte button