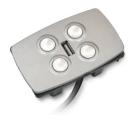

# Hand Control **HZ01**

HZ01 is a direct-cut hand controller specially designed for recliner. It is directly connected to the actuator through a specific connector, and together with the power supply becomes a simple system without a control box. Optional embedded USB port for charger function is available.

## **Features and Options**

Main application: Furniture

Standard features:

- Input / Output voltage: 29 V DC

Input / Output current: 2AMotor number to control: 2

- Number of buttons: 4

- Color: Silver

- Cable length: Straight, 1385mm±30mm

### HZ01-1

- Glossy button