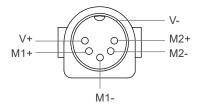

## Cable Plug

- Moteck U-type 5-pin DIN male plug
  - With Moteck Direct-Cut cable DL1 or TL1

Moteck pinout: C-DIN-51R

Moteck pinout: C-DIN-52R

U-type

• With Moteck Direct-Cut cable DL2 or TL2

Moteck pinout: C-DIN-51H

Moteck pinout: C-DIN-52H