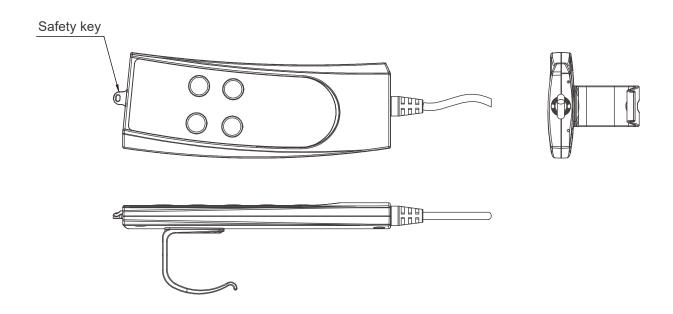

# Hand Control **HTF**

HTF is designed for patient hoists or stand-up lifts and other home care applications. The complete panel cover design enhances the water proof ability on this handset. And the arc shape makes it easy to hold. There is also optional safety key function, which can stop the system action in an emergency.

### **Features and Option**

- Main applications: Medical Care
- Available number of buttons: 4 max.
- IP Protection level: IPX5
- Color: Textured light gray (RAL 7035)
- With hook for easy placement
- Cable length: Total 880mm long with 420mm spiral
- Optional safety key

## Cable plug

5-pin DIN plug

## - With safety key