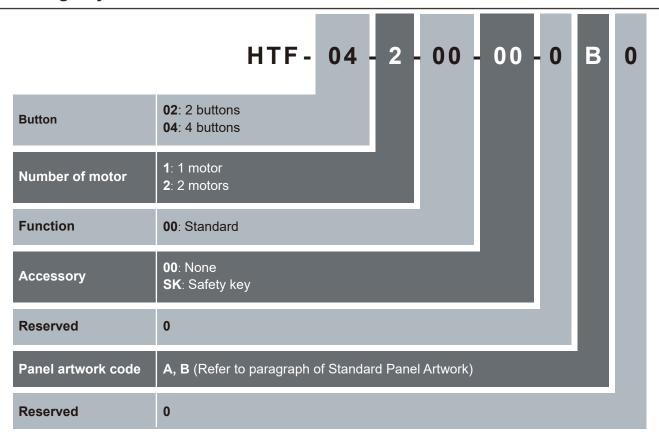

### **Features and Option**

- Main applications: Medical Care
- Available number of buttons: 4 max.
- IP Protection level: IPX5
- Color: Textured light gray (RAL 7035)
- With hook for easy placement
- Cable length: Total 880mm long with 420mm spiral
- Optional safety key