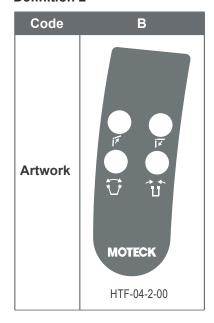

#### **Definition 2**

#### **Button definition 2:**

- Artwork B
- 1 Actuator #1 extend
- ② Actuator #1 retract
- 3 Actuator #2 retracts in lifting frame
- 4 Actuator #2 extends in lifting frame