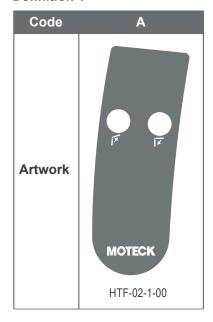

#### **Definition 1**

#### **Button definition 1:**

- Artwork A
- ① Actuator #1 extend
- ② Actuator #1 retract