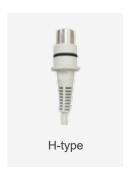

# Compatibility

| Product     | Compatible models      | Compatible requirement                                              |
|-------------|------------------------|---------------------------------------------------------------------|
| Control box | CBP2, CBP3, CM42, CM43 | - Moteck P2 control category<br>- With Moteck H-type 5-pin DIN plug |

## Cable plug

5-pin DIN plug