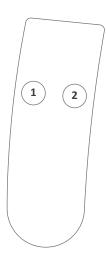

#### **Button definition 1:**

- Artwork A
- ① Actuator #1 extend
- ② Actuator #1 retract