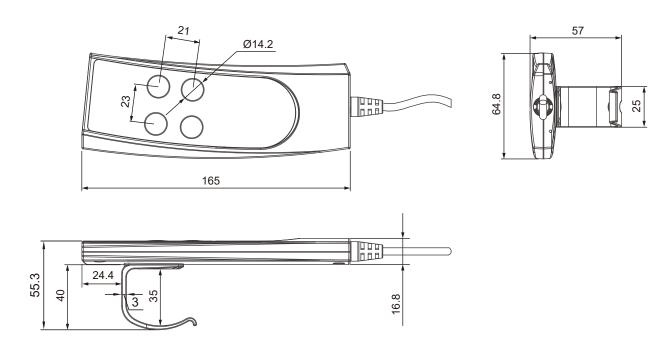

# Hand Control **HTF**

HTF is designed for patient hoists or stand-up lifts and other home care applications. The complete panel cover design enhances the water proof ability on this handset. And the arc shape makes it easy to hold. There is also optional safety key function, which can stop the system action in an emergency.

### **Features and Option**

- Main applications: Medical Care
- Available number of buttons: 4 max.
- IP Protection level: IPX5
- Color: Textured light gray (RAL 7035)
- With hook for easy placement
- Cable length: Total 880mm long with 420mm spiral
- Optional safety key