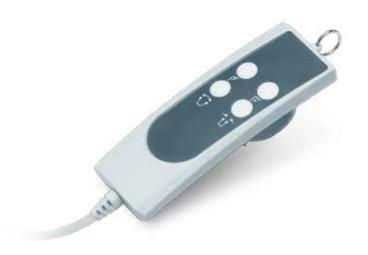

# Hand Control **HTF**

HTF is designed for patient hoists or stand-up lifts and other home care applications. The complete panel cover design enhances the water proof ability on this handset. And the arc shape makes it easy to hold. There is also optional safety key function, which can stop the system action in an emergency.

### **Features and Option**

- Main applications: Medical Care
- Available number of buttons: 4 max.
- IP Protection level: IPX5
- Color: Textured light gray (RAL 7035)
- With hook for easy placement
- Cable length: Total 880mm long with 420mm spiral
- Optional safety key