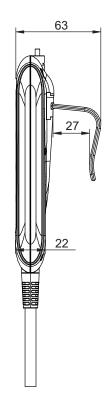

## Standard features:

- Available actuator number to control: 3 or 2
- Max. number of buttons: 8
- Detachable cable set
- Nurse lock
- With hook for easy placement
- LED indicator
- Cable length: 2000mm straight