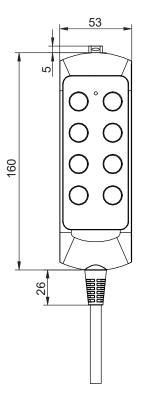

## Standard features:

- Available actuator number to control: 3 or 2
- Max. number of buttons: 8
- Detachable cable set
- Nurse lock
- With hook for easy placement
- LED indicator
- Cable length: 2000mm straight