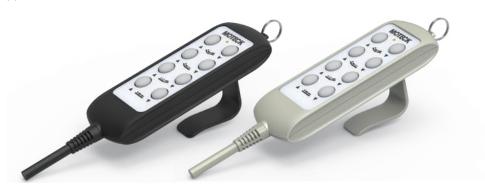

# Hand Control **HS15**

HS15 is a direct-cut hand control, which can be directly connected to the actuator and power supply without a control box. HS15 is equipped with a nurse key, which can lock all buttons to prevent improper operation by unauthorized persons. It is suitable for medical applications.

## Standard features:

- Available actuator number to control: 3 or 2
- Max. number of buttons: 8
- Detachable cable set
- Nurse lock
- With hook for easy placement
- LED indicator
- Cable length: 2000mm straight

### Option:

• Color: Black/Light gray (RAL 7035)

1