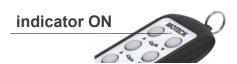

# **Nurse lock**

### • UNLOCK:

When the hand control is powered on and the key is plugged in, the LED indicator of the hand control is always on (all button functions are available).