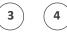

#### **Button definition:**

- · Artwork A, B, C
- 1 Actuator #1, #2 extend
- 2 Actuator #1, #2 retract
- 3 Actuator #1 extends
- 4 Actuator #1 retracts
- 5 Actuator #2 extends
- 6 Actuator #2 retracts
- 7 Actuator #3 extends
- 8 Actuator #3 retracts