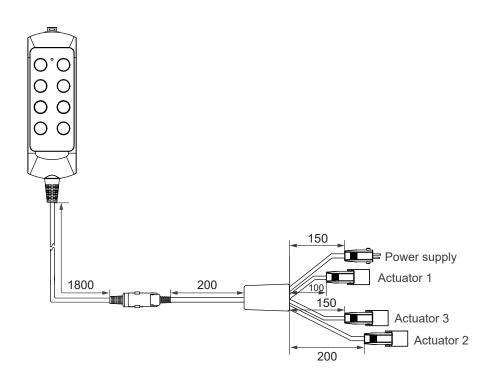

# Hand Control **HS15**

HS15 is a direct-cut hand control, which can be directly connected to the actuator and power supply without a control box. HS15 is equipped with a nurse key, which can lock all buttons to prevent improper operation by unauthorized persons. It is suitable for medical applications.



# **Features and Option**

Main applications: Medical

## Standard features:

- Available actuator number to control: 3 or 2
- Max. number of buttons: 8
- Detachable cable set
- Nurse lock
- With hook for easy placement
- LED indicator
- Cable length: 2000mm straight

### Option:

• Color: Black/Light gray (RAL 7035)

1







# Cable plug

## • 2 actuators



## • 3 actuators



# Plug type

• Actuator socket: Moteck S-type DIN 41529 female connector



• Power supply plug: Moteck S-type DIN 41529 male plug





# Compatibility

| Product      | Model                          | Compatible requirement                          |
|--------------|--------------------------------|-------------------------------------------------|
| Actuator     | FD60, MK33, MD66               | - With Moteck S-type DIN 41529 male plug        |
| Power supply | DPA-58-2920-C8, DPA-87-2930-C8 | - With Moteck S-type DIN 41529 female connector |

## **Standard Panel Artwork**



#### **Button definition:**

- · Artwork A, B, C
- 1 Actuator #1, #2 extend
- 2 Actuator #1, #2 retract
- 3 Actuator #1 extends
- 4 Actuator #1 retracts
- 5 Actuator #2 extends
- 6 Actuator #2 retracts
- 7 Actua