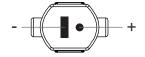

# Plug type

• Actuator socket: Moteck S-type DIN 41529 female connector

• Power supply plug: Moteck S-type DIN 41529 male plug