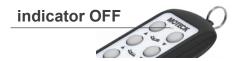

# **Nurse lock**

#### • ALL LOCK:

When the key is unplugged, the LED indicator of the hand control is off (all buttons are disabled).