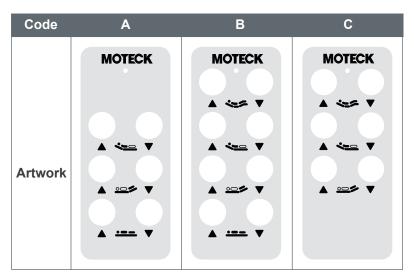

## **Standard Panel Artwork**

#### **Button definition:**

- · Artwork A, B, C
- 1 Actuator #1, #2 extend
- 2 Actuator #1, #2 retract
- 3 Actuator #1 extends
- 4 Actuator #1 retracts
- 5 Actuator #2 extends
- 6 Actuator #2 retracts
- 7 Actuator #3 extends
- 8 Actuator #3 retracts