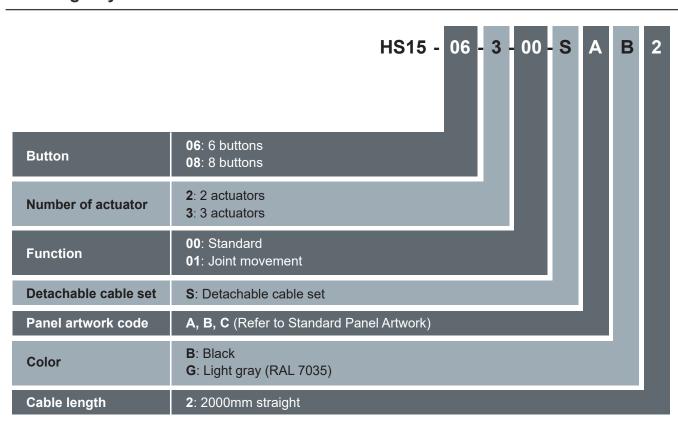

ector



• Power supply plug: Moteck S-type DIN 41529 male plug





# Compatibility

| Product      | Model                          | Compatible requirement                          |
|--------------|--------------------------------|-------------------------------------------------|
| Actuator     | FD60, MK33, MD66               | - With Moteck S-type DIN 41529 male plug        |
| Power supply | DPA-58-2920-C8, DPA-87-2930-C8 | - With Moteck S-type DIN 41529 female connector |

## **Standard Panel Artwork**



#### **Button definition:**

- · Artwork A, B, C
- 1 Actuator #1, #2 extend
- 2 Actuator #1, #2 retract
- 3 Actuator #1 extends
- 4 Actuator #1 retracts
- 5 Actuator #2 extends
- 6 Actuator #2 retracts
- 7 Actuator #3 extends
- 8 Actuator #3 retracts









# **Ordering Key**



# **Nurse lock**

### • UNLOCK:

When the hand control is powered on and the key is plugged in, the LED indicator of the hand control is always on (all button functions are available).





#### • ALL LOCK:

When the key is unplugged, the LED indicator of the hand control is off (all buttons are disabled).