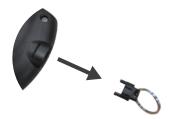

# **Nurse lock**

#### • ALL LOCK:

When the key is unplugged, the LED indicator of the hand control is off (all buttons are disabled).