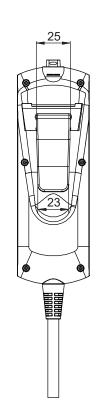

## Standard features:

- Available actuator number to control: 3 or 2
- Max. number of buttons: 8
- Detachable cable set
- Nurse lock
- With hook for easy placement
- LED indicator
- Cable length: 2000mm straight