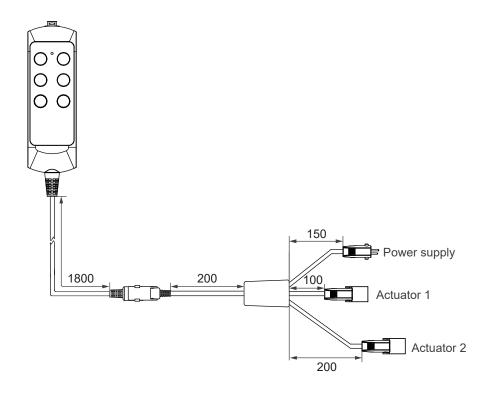

# Hand Control **HS15**

HS15 is a direct-cut hand control, which can be directly connected to the actuator and power supply without a control box. HS15 is equipped with a nurse key, which can lock all buttons to prevent improper operation by unauthorized persons. It is suitable for medical applications.



# **Features and Option**

Main applications: Medical

## Standard features:

- Available actuator number to control: 3 or 2
- Max. number of buttons: 8
- Detachable cable set
- Nurse lock
- With hook for easy placement
- LED indicator
- Cable length: 2000mm straight

### Option:

• Color: Black/Light gray (RAL 7035)

1







# Cable plug

## • 2 actuators



## • 3 actuators



# Plug type

• Actuator socket: Moteck S-type DIN 41529 female connector



• Power supply plug: Moteck S-type DIN 41529 male plug





# Compatibility

| Product      | Model                          | Compatible requirement                          |
|--------------|--------------------------------|-------------------------------------------------|
| Actuator     | FD60, MK33, MD66               | - With Moteck S-type DIN 41529 male plug        |
| Power supply | DPA-58-2920-C8, DPA-87-2930-C8 | - With Moteck S-type DIN 41529 female connector |

## **Standard Panel Artwork**



#### **Button definition:**

- · Artwork A, B, C
- 1 Actuator #1, #2 extend
- 2 Actuator #1, #2 retract
- 3 Actuator #1 extends
- 4 Actuator #1 retracts
- 5 Actuator #2 extends
- 6 Actuator #