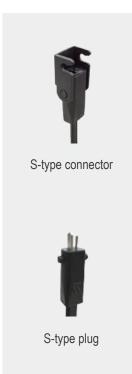

# Cable plug

# Plug type

• Actuator socket: Moteck S-type DIN 41529 female connector

• Power supply plug: Moteck S-type DIN 41529 male plug

# Compatibility

| Product      | Model                          | Compatible requirement                          |
|--------------|--------------------------------|-------------------------------------------------|
| Actuator     | FD60, MK33, MD66               | - With Moteck S-type DIN 41529 male plug        |
| Power supply | DPA-58-2920-C8, DPA-87-2930-C8 | - With Moteck S-type DIN 41529 female connector |