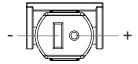

# Plug type

• Actuator socket: Moteck S-type DIN 41529 female connector

• Power supply plug: Moteck S-type DIN 41529 male plug