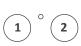

#### **Button definition:**

- · Artwork A, B, C
- 1 Actuator #1, #2 extend
- 2 Actuator #1, #2 retract
- 3 Actuator #1 extends
- 4 Actuator #1 retracts
- 5 Actuator #2 extends
- 6 Actuator #2 retracts
- 7 Actuator #3 extends
- 8 Actuator #3 retracts