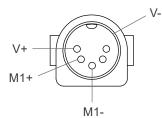

# **Button Definition**

#### Note:

Please connect actuator to confirm button definition "extend" or "retract", before installing on the frame.