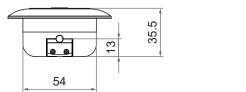

## Features

- Main applications: Furniture
- Motor number to control: 1
- Number of buttons: 2
- Color: Black
- Cable length: 1400mm, straight

Unit: mm