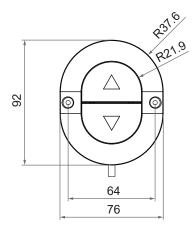

## Features

- Main applications: Furniture
- Motor number to control: 1
- Number of buttons: 2
- Color: Black
- Cable length: 1400mm, straight

Unit: mm