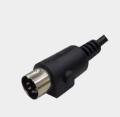

## **Cable Plug**

Compatible with the control connector of direct-cut power cable DL1

Moteck U-type 5-pin DIN male plug

U-type male plug