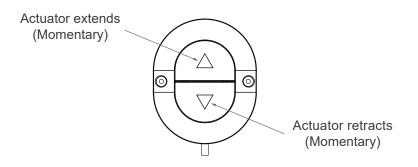

# **Button Definition**

#### Note:

Please connect actuator to confirm button definition "extend" or "retract", before installing on the frame.