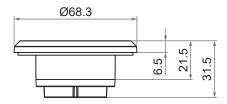

# Hand Control **HR**

HR is an embedded hand switch for home care, furniture and industrial applications which can work well with Moteck standard control box, such as T-control, CBT2, CS1, CB3T-SY, CB3T-SYD.



### **Features**

- Main applications: Home care, furniture, industry
- Motor number to control: 1 pc / pair\*
- Number of buttons: 2
- Color: Black
- Cable length: 2000mm, straight

### Remarks

\* It is up to the model of control box to decide whether it is 1 piece or 1 pair of motors that are controlled by the same handset button.

1

# **Dimensions**





Unit: mm

# **Button Definition**



### Note:

Please connect actuator to confirm button definition "extend" or "retract", before installing on the frame.

# Compatibility

| Product     | Model                | Compatible requirement                                                           |
|-------------|----------------------|----------------------------------------------------------------------------------|
| Control box | T-control, CBT2, CS1 | Moteck P1 control category 1-Drive model With Moteck F-type DIN plug             |
|             | CB3T-SY, CB3T-SYD    | Moteck P2 control category 2-Synchronous drive model With Moteck F-type DIN plug |

# Cable plug:



F-type plug