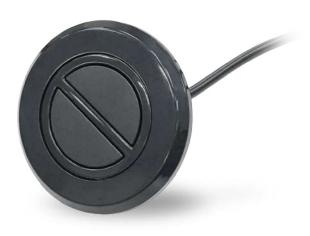

# Hand Control **HR**

HR is an embedded hand switch for home care, furniture and industrial applications which can work well with Moteck standard control box, such as T-control, CBT2, CS1, CB3T-SY, CB3T-SYD.

### **Features**

- Main applications: Home care, furniture, industry
- Motor number to control: 1 pc / pair\*
- Number of buttons: 2
- Color: Black
- Cable length: 2000mm, straight