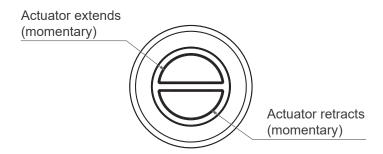

# **Button Definition**

### Note:

Please connect actuator to confirm button definition "extend" or "retract", before installing on the frame.