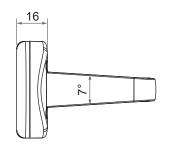

# Hand Control **HJ**

HJ hand control is designed for home care and furniture applications which can work well with Moteck standard control boxes and double motors. Optional hooks include magnetic or classic hooks.



## **Features**

Main applications: Home care, furniture

#### Standard features:

• Max. motor number to control: 3

• Available number of buttons: 2, 4 or 6

• Color: Black

Operation indicator

• With hook for easy placement (30mm gap)

• Cable length: Total 880mm long with 420mm spiral

1

# **Options**

- Joint movement for 2 motors
- 50mm hook gap
- Magnetic back cover, no hook (Fig. 1)



Fig. 1

# **Dimensions**







• Dimendions 50mm hook



• Magnetic back cover, no hook.



### **Standard Panel Artwork**

#### Without position memory function

#### • Definition 1



#### Button definitions:

- Artwork A
  - 1 Actuator #1 extends
  - 2 Actuator #1 retracts



#### • Definition 2



#### Button definitions:

- Artwork C, F
  - ① Actuator #1 extends
  - ② Actuator #1 retracts
  - 3 Actuator #2 extends
  - 4 Actuator #2 retracts
  - ⑤ Actuator #3 extends
  - Actuator #3 retracts



#### • Definition 3



#### Button definitions:

- Artwork E
  - ① Actuator #1 extends
  - ② Actuator #1 retracts
  - 3 Actuator #1 & 2 extend
  - 4 Actuator #1 & 2 retract
  - (5) Actuator #2 extends
  - 6 Actuator #2 retracts



#### Remarks:

When releasing the button, actuator stops and operation indicator turns off i