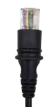

# Compatibility

| Product      | Model                                 | HJ spec                              |
|--------------|---------------------------------------|--------------------------------------|
| Control box  | T-control, CB3T, CB4M, CBT2, CS1, CS2 | With Moteck F-type DIN plug (Fig. 1) |
|              | CF11H                                 | With Moteck E2-type RJ plug (Fig. 2) |
|              | CF12H                                 | With Moteck E-type RJ plug (Fig. 3)  |
| Double motor | TW61                                  | With Moteck A-type DIN plug (Fig. 4) |

## Connector type:

Fig. 2 E2-type plug

Fig. 3 E-type plug

Fig. 4 A-type plug