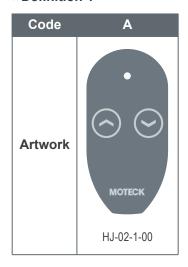

#### • Definition 1

#### Button definitions:

- Artwork A
  - 1 Actuator #1 extends
  - 2 Actuator #1 retracts