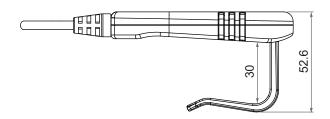

#### Standard features:

• Max. motor number to control: 3

• Available number of buttons: 2, 4 or 6

• Color: Black

Operation indicator

• With hook for easy placement (30mm gap)

• Cable length: Total 880mm long with 420mm spiral

# **Dimensions**

• Dimendions 50mm hook

• Magnetic back cover, no hook.