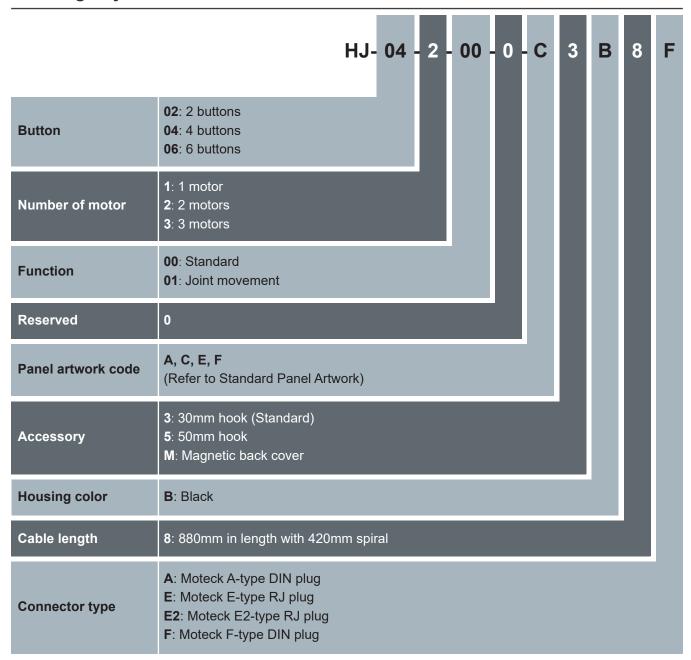

s:

When releasing the button, actuator stops and operation indicator turns off immediately.

# Compatibility

| Product      | Model                                 | HJ spec                              |
|--------------|---------------------------------------|--------------------------------------|
| Control box  | T-control, CB3T, CB4M, CBT2, CS1, CS2 | With Moteck F-type DIN plug (Fig. 1) |
|              | CF11H                                 | With Moteck E2-type RJ plug (Fig. 2) |
|              | CF12H                                 | With Moteck E-type RJ plug (Fig. 3)  |
| Double motor | TW61                                  | With Moteck A-type DIN plug (Fig. 4) |

## Connector type:







Fig. 2 E2-type plug



Fig. 3 E-type plug



Fig. 4 A-type plug

## **Ordering Key**