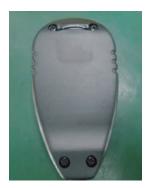

# **Options**

- Joint movement for 2 motors
- 50mm hook gap
- Magnetic back cover, no hook (Fig. 1)

Fig. 1

# **Dimensions**

• Dimendions 50mm hook

• Magnetic back cover, no hook.