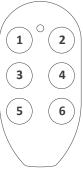

#### Button definitions:

- Artwork C, F
  - ① Actuator #1 extends
  - ② Actuator #1 retracts
  - 3 Actuator #2 extends
  - 4 Actuator #2 retracts
  - ⑤ Actuator #3 extends
  - Actuator #3 retracts

#### Button definitions:

- Artwork E
  - ① Actuator #1 extends
  - ② Actuator #1 retracts
  - 3 Actuator #1 & 2 extend
  - 4 Actuator #1 & 2 retract
  - (5) Actuator #2 extends
  - 6 Actuator #2 retracts

#### Button definitions:

- Artwork A
  - 1 Actuator #1 extends
  - 2 Actuator #1 retracts