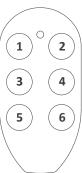

#### Button definitions:

- Artwork E
  - ① Actuator #1 extends
  - ② Actuator #1 retracts
  - 3 Actuator #1 & 2 extend
  - 4 Actuator #1 & 2 retract
  - (5) Actuator #2 extends
  - 6 Actuator #2 retracts