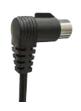

# Compatibility

| Product      | Model                                 | HJ spec                              |
|--------------|---------------------------------------|--------------------------------------|
| Control box  | T-control, CB3T, CB4M, CBT2, CS1, CS2 | With Moteck F-type DIN plug (Fig. 1) |
|              | CF11H                                 | With Moteck E2-type RJ plug (Fig. 2) |
|              | CF12H                                 | With Moteck E-type RJ plug (Fig. 3)  |
| Double motor | TW61                                  | With Moteck A-type DIN plug (Fig. 4) |

## Connector type:

Fig. 2 E2-type plug

Fig. 3 E-type plug

Fig. 4 A-type plug