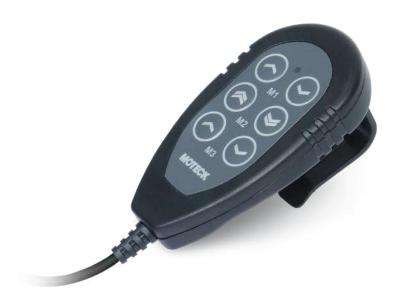

# Hand Control **HJ**

HJ hand control is designed for home care and furniture applications which can work well with Moteck standard control boxes and double motors. Optional hooks include magnetic or classic hooks.

#### Standard features:

• Max. motor number to control: 3

• Available number of buttons: 2, 4 or 6

• Color: Black

Operation indicator

• With hook for easy placement (30mm gap)

• Cable length: Total 880mm long with 420mm spiral

#### Button definitions:

- Artwork C, F
  - ① Actuator #1 extends
  - ② Actuator #1 retracts
  - 3 Actuator #2 extends
  - 4 Actuator #2 retracts
  - ⑤ Actuator #3 extends
  - Actuator #3 retracts