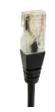

# Compatibility

| Product      | Model                                 | HJ spec                              |
|--------------|---------------------------------------|--------------------------------------|
| Control box  | T-control, CB3T, CB4M, CBT2, CS1, CS2 | With Moteck F-type DIN plug (Fig. 1) |
|              | CF11H                                 | With Moteck E2-type RJ plug (Fig. 2) |
|              | CF12H                                 | With Moteck E-type RJ plug (Fig. 3)  |
| Double motor | TW61                                  | With Moteck A-type DIN plug (Fig. 4) |

## Connector type:

Fig. 2 E2-type plug

Fig. 3 E-type plug

Fig. 4 A-type plug