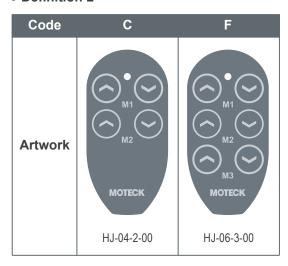

#### Button definitions:

- Artwork C, F
  - ① Actuator #1 extends
  - ② Actuator #1 retracts
  - 3 Actuator #2 extends
  - 4 Actuator #2 retracts
  - ⑤ Actuator #3 extends
  - Actuator #3 retracts