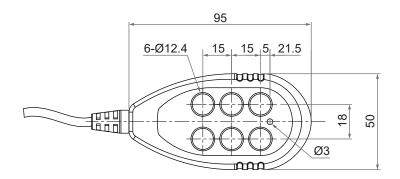

# Hand Control **HJ**

HJ hand control is designed for home care and furniture applications which can work well with Moteck standard control boxes and double motors. Optional hooks include magnetic or classic hooks.



## **Features**

Main applications: Home care, furniture

#### Standard features:

• Max. motor number to control: 3

• Available number of buttons: 2, 4 or 6

• Color: Black

Operation indicator

• With hook for easy placement (30mm gap)

• Cable length: Total 880mm long with 420mm spiral

1

# **Options**

- Joint movement for 2 motors
- 50mm hook gap
- Magnetic back cover, no hook (Fig. 1)



Fig. 1

# **Dimensions**







• Dimendions 50mm hook



• Magnetic back cover, no hook.



### **Standard Panel Artwork**

#### Without position memory function

#### • Definition 1



#### Button definitions:

- Artwork A
  - 1 Actuator #1 extends
  - 2 Actuator #1 retracts



#### • Definition 2



#### Button definitions:

- Artwork C, F
  - ① Actuator #1 extends
  - ② Actuator #1 retracts
  - 3 Actuator #2 extends
  - 4 Actuator #2 retracts
  - ⑤ Actuator #3 extends
  - Actuator #3 retracts



#### • Definition 3



#### Button definitions:

- Artwork E
  - ① Actuator #1 extends
  - ② Actuator #1 retracts
  - 3 Actuator #1 & 2 extend
  - 4 Actuator #1 & 2 retract
  - (5) Actuator #2 extends
  - 6 Actuator #2 retracts



#### Remarks:

When releasing the button, actuator stops and operation indicator turns off