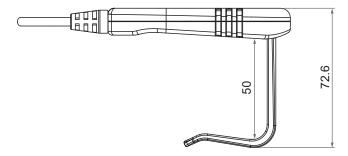

# **Options**

- Joint movement for 2 motors
- 50mm hook gap
- Magnetic back cover, no hook (Fig. 1)

Fig. 1

# **Dimensions**

• Dimendions 50mm hook

• Magnetic back cover, no hook.