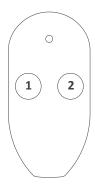

#### Button definitions:

- Artwork A
  - 1 Actuator #1 extends
  - 2 Actuator #1 retracts