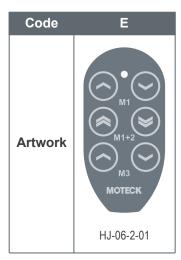

#### Button definitions:

- Artwork E
  - ① Actuator #1 extends
  - ② Actuator #1 retracts
  - 3 Actuator #1 & 2 extend
  - 4 Actuator #1 & 2 retract
  - (5) Actuator #2 extends
  - 6 Actuator #2 retracts