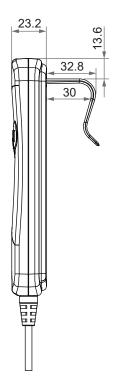

### **Features and Options**

- Main applications: Home care, Furniture
- Input / Output voltage: 29 V DC
- Max. motor number to control: 1
- Available number of buttons: 2
- Color: Black
- With hook for easy placement
- Cable length: Total 880mm in length with 420mm spiral
- Optional hook size (30mm or 50mm gap)

1

• Dimensions 50mm hook

Unit: mm