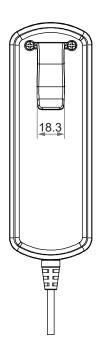

### **Features and Options**

- Main applications: Home care, Furniture
- Input / Output voltage: 29 V DC
- Max. motor number to control: 1
- Available number of buttons: 2
- Color: Black
- With hook for easy placement
- Cable length: Total 880mm in length with 420mm spiral
- Optional hook size (30mm or 50mm gap)