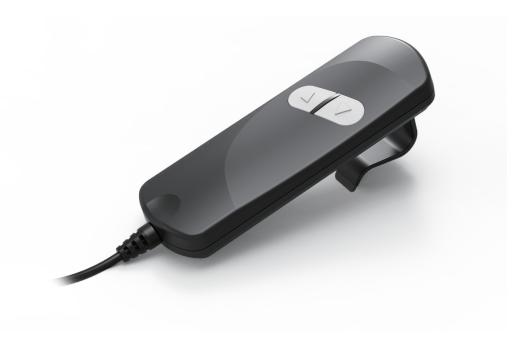

# Hand Control **HB**

HB is a direct-cut hand control, which is directly connected to the actuator without passing through the control box, and provides simply switch functions. It is suitable for recliner sofas and electric beds.

### **Features and Options**

- Main applications: Home care, Furniture
- Input / Output voltage: 29 V DC
- Max. motor number to control: 1
- Available number of buttons: 2
- Color: Black
- With hook for easy placement
- Cable length: Total 880mm in length with 420mm spiral
- Optional hook size (30mm or 50mm gap)