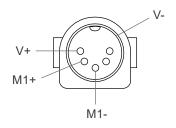

# **Cable Plug**

Compatible with the control connector of direct-cut power cable DL1

Moteck U-type 5-pin DIN male plug