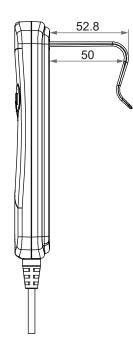

# Hand Control **HB**

HB is a direct-cut hand control, which is directly connected to the actuator without passing through the control box, and provides simply switch functions. It is suitable for recliner sofas and electric beds.



### **Features and Options**

- Main applications: Home care, Furniture
- Input / Output voltage: 29 V DC
- Max. motor number to control: 1
- Available number of buttons: 2
- Color: Black
- With hook for easy placement
- Cable length: Total 880mm in length with 420mm spiral
- Optional hook size (30mm or 50mm gap)

1







• Dimensions 50mm hook



Unit: mm



## Compatibility

| Product  | Model                        | Compatible requirement                 |
|----------|------------------------------|----------------------------------------|
| Actuator | FD10, FD20, FD40, FD60, MK33 | With Moteck direct-cut power cable DL1 |

# **Cable Plug**

Compatible with the control connector of direct-cut power cable DL1



Moteck U-type 5-pin DIN male plug



### **Ordering Key**