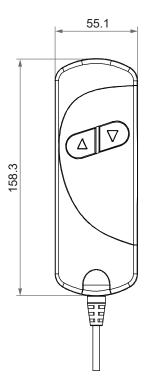

### **Features and Options**

- Main applications: Home care, Furniture
- Input / Output voltage: 29 V DC
- Max. motor number to control: 1
- Available number of buttons: 2
- Color: Black
- With hook for easy placement
- Cable length: Total 880mm in length with 420mm spiral
- Optional hook size (30mm or 50mm gap)

1

• Dimensions 50mm hook

Unit: mm