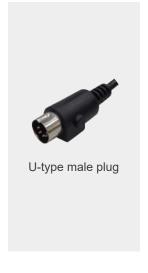

# **Cable Plug**

Compatible with the control connector of direct-cut power cable DL1

Moteck U-type 5-pin DIN male plug