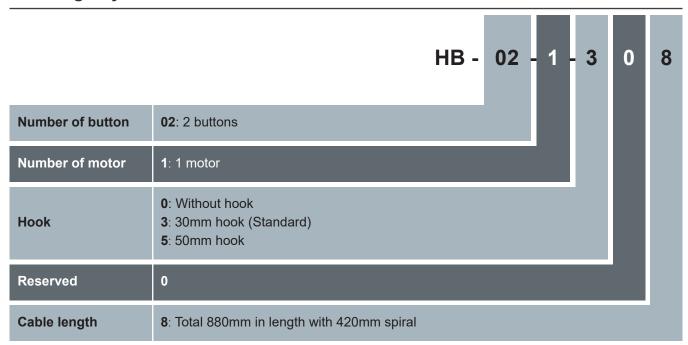

ctric beds.



### **Features and Options**

- Main applications: Home care, Furniture
- Input / Output voltage: 29 V DC
- Max. motor number to control: 1
- Available number of buttons: 2
- Color: Black
- With hook for easy placement
- Cable length: Total 880mm in length with 420mm spiral
- Optional hook size (30mm or 50mm gap)

1







• Dimensions 50mm hook



Unit: mm



## Compatibility

| Product  | Model                        | Compatible requirement                 |
|----------|------------------------------|----------------------------------------|
| Actuator | FD10, FD20, FD40, FD60, MK33 | With Moteck direct-cut power cable DL1 |

# **Cable Plug**

Compatible with the control connector of direct-cut power cable DL1



Moteck U-type 5-pin DIN male plug



### **Ordering Key**