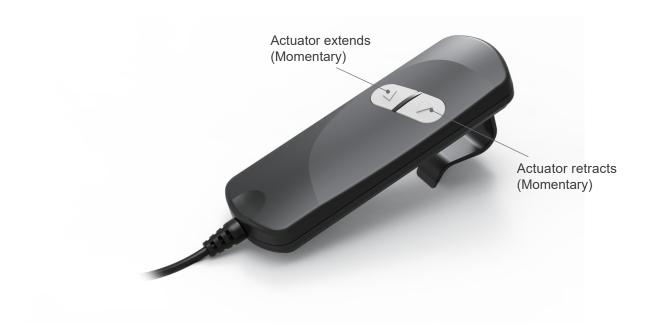

# Hand Control **HB**

HB is a direct-cut hand control, which is directly connected to the actuator without passing through the control box, and provides simply switch functions. It is suitable for recliner sofas and electric beds.

### **Features and Options**

- Main applications: Home care, Furniture
- Input / Output voltage: 29 V DC
- Max. motor number to control: 1
- Available number of buttons: 2
- Color: Black
- With hook for easy placement
- Cable length: Total 880mm in length with 420mm spiral
- Optional hook size (30mm or 50mm gap)