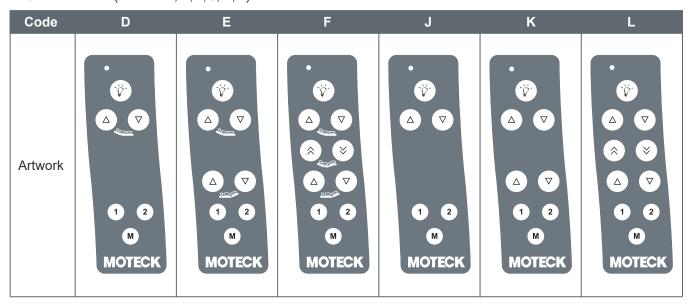

#### **Standard Panel Artwork**

### > Moteck control category S1 support position memory function

▶ Definition 2 (Artwork D, E, F, J, K, L)

- Definition 1 (Artwork A, B, C, G, H, I)
  - ① LED torch
  - ② Actuator #1 extends
  - 3 Actuator #1 retracts
  - 4 Actuator #1 & 2 extend
  - (5) Actuator #1 & 2 retract
  - ⑥ Actuator #2 extends
  - 7 Actuator #2 retracts
- 1 2 3 4 5 6 7
- Definition 2 (Artwork D, E, F, J, K, L)
  - 1 LED torch
  - ② Actuator #1 extends
  - 3 Actuator #1 retracts
  - (4) Actuator #1 & 2 extend
  - ⑤ Actuator #1 & 2 retract
  - 6 Actuator #2 extends
  - ⑦ Actuator #2 retracts
  - ® Memory position 1
  - Memory position 2
- Memory Set