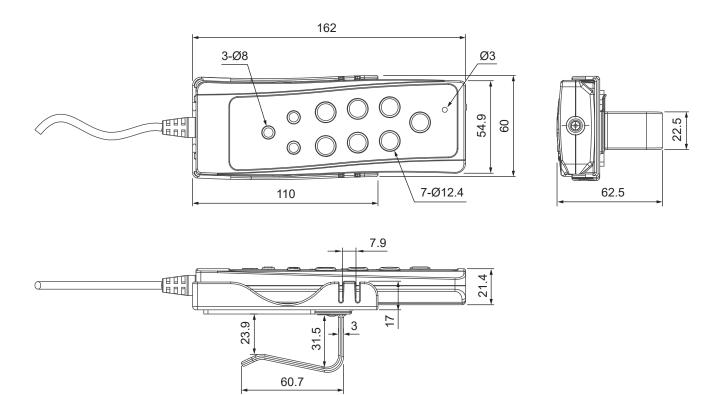

quirement                                                                         |
|--------------|----------------------|------------------------------------------------------------------------------------------------|
| Control box  | CB3T, CB4M, CS1, CS2 | - Moteck control category P1 without position memory function<br>- With Moteck F-type DIN plug |
|              | CF12H                | - Moteck control category P1 without position memory function - With Moteck E-type RJ plug     |
| Double motor | TW41/TW61            | - Moteck control category P1 without position memory function<br>- With Moteck A-type DIN plug |
|              |                      | - Moteck control category S1 support position memory function - With Moteck A-type DIN plug    |

# Cable plug







Unit: mm



#### **Standard Panel Artwork**

#### Moteck control category P1 without position memory function

▶ Definition 1 (Artwork A, B, C, G, H, I)



### > Moteck control category S1 support position memory function

▶ Definition 2 (Artwork D, E, F, J, K, L)



- Definition 1 (Artwork A, B, C, G, H, I)
  - ① LED torch
  - ② Actuator #1 extends
  - 3 Actuator #1 retracts
  - 4 Actuator #1 & 2 extend
  - (5) Actuator #1 & 2 retract
  - ⑥ Actuator #2 extends
  - 7 Actuator #2 retracts
- 1 2 3 4 5 6 7
- Definition 2 (Artwork D, E, F, J, K, L)
  - 1 LED torch
  - ② Actuator #1 extends
  - 3 Actuator #1 retracts
  - (4) Actuator #1 & 2 extend
  - ⑤ Actuator #1 & 2 retract
  - 6 Actuator #2 extends
  - ⑦ Actuator #2 retracts
  - ® Memory position 1
  - Memory position 2
- Memory Set



#### Remarks: