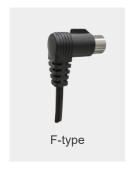

# Compatibility

| Product      | Compatible models    | Compatible requirement                                                                         |
|--------------|----------------------|------------------------------------------------------------------------------------------------|
| Control box  | CB3T, CB4M, CS1, CS2 | - Moteck control category P1 without position memory function<br>- With Moteck F-type DIN plug |
|              | CF12H                | - Moteck control category P1 without position memory function - With Moteck E-type RJ plug     |
| Double motor | TW41/TW61            | - Moteck control category P1 without position memory function<br>- With Moteck A-type DIN plug |
|              |                      | - Moteck control category S1 support position memory function - With Moteck A-type DIN plug    |

# Cable plug

Unit: mm