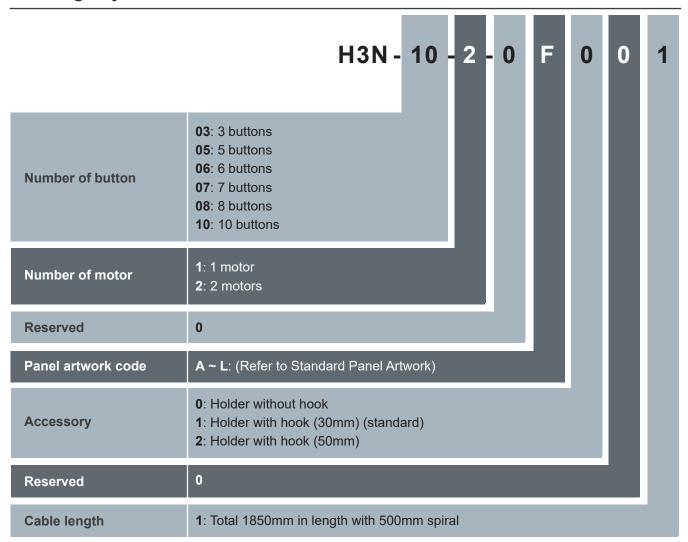

ition 1 (Artwork A, B, C, G, H, I)



### > Moteck control category S1 support position memory function

▶ Definition 2 (Artwork D, E, F, J, K, L)



- Definition 1 (Artwork A, B, C, G, H, I)
  - ① LED torch
  - ② Actuator #1 extends
  - 3 Actuator #1 retracts
  - 4 Actuator #1 & 2 extend
  - (5) Actuator #1 & 2 retract
  - ⑥ Actuator #2 extends
  - 7 Actuator #2 retracts
- 1 2 3 4 5 6 7
- Definition 2 (Artwork D, E, F, J, K, L)
  - 1 LED torch
  - ② Actuator #1 extends
  - 3 Actuator #1 retracts
  - (4) Actuator #1 & 2 extend
  - ⑤ Actuator #1 & 2 retract
  - 6 Actuator #2 extends
  - ⑦ Actuator #2 retracts
  - ® Memory position 1
  - Memory position 2
- Memory Set



#### Remarks:

\* When releasing the button, actuator stops and LED indicator turns off immediately.

# **Ordering Key**