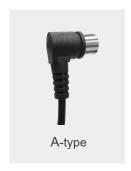

# Compatibility

| Product      | Compatible models    | Compatible requirement                                                                         |
|--------------|----------------------|------------------------------------------------------------------------------------------------|
| Control box  | CB3T, CB4M, CS1, CS2 | - Moteck control category P1 without position memory function<br>- With Moteck F-type DIN plug |
|              | CF12H                | - Moteck control category P1 without position memory function - With Moteck E-type RJ plug     |
| Double motor | TW41/TW61            | - Moteck control category P1 without position memory function<br>- With Moteck A-type DIN plug |
|              |                      | - Moteck control category S1 support position memory function - With Moteck A-type DIN plug    |

# Cable plug

Unit: mm