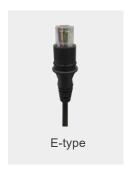

# Compatibility

| Product      | Compatible models    | Compatible requirement                                                                         |
|--------------|----------------------|------------------------------------------------------------------------------------------------|
| Control box  | CB3T, CB4M, CS1, CS2 | - Moteck control category P1 without position memory function<br>- With Moteck F-type DIN plug |
|              | CF12H                | - Moteck control category P1 without position memory function - With Moteck E-type RJ plug     |
| Double motor | TW41/TW61            | - Moteck control category P1 without position memory function<br>- With Moteck A-type DIN plug |
|              |                      | - Moteck control category S1 support position memory function - With Moteck A-type DIN plug    |

# Cable plug

Unit: mm