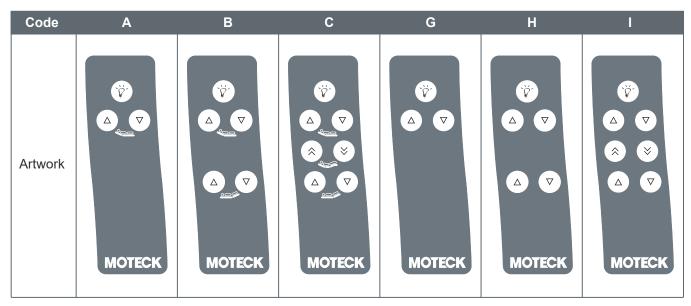

#### **Standard Panel Artwork**

#### Moteck control category P1 without position memory function

▶ Definition 1 (Artwork A, B, C, G, H, I)

### > Moteck control category S1 support position memory function

▶ Definition 2 (Artwork D, E, F, J, K, L)

- Definition 1 (Artwork A, B, C, G, H, I)
  - ① LED torch
  - ② Actuator #1 extends
  - 3 Actuator #1 retracts
  - 4 Actuator #1 & 2 extend
  - (5) Actuator #1 & 2 retract
  - ⑥ Actuator #2 extends
  - 7 Actuator #2 retracts
- 1 2 3 4 5 6 7
- Definition 2 (Artwork D, E, F, J, K, L)
  - 1 LED torch
  - ② Actuator #1 extends
  - 3 Actuator #1 retracts
  - (4) Actuator #1 & 2 extend
  - ⑤ Actuator #1 & 2 retract
  - 6 Actuator #2 extends
  - ⑦ Actuator #2 retracts
  - ® Memory position 1
  - Memory position 2
- Memory Set