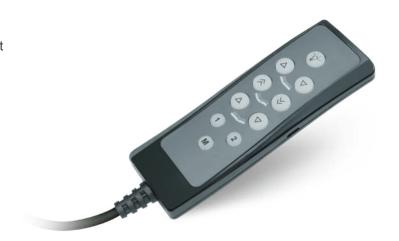

# Hand Control H3N

H3N is designed for home care and furniture applications. With backlight and LED torch function, it is easy to use in the dark.

# **Features and Options**

- Main applications: Furniture
- Available actuator number to control: 2 max.
- Available number of buttons: 10 max.
- Supports position memory function
- Button material: Silicone rubber
- Housing appearance & color: Textured black
- LED power on indicator
- Button backlight: Green
- LED torch: Blue
- Cable length: Total 1850mm long with 500mm spiral
- Optional hand control with hook or holder with hook
- Optional Housing appearance & color: Matt black painting