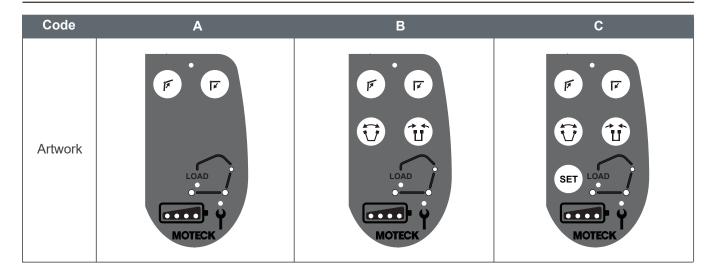

#### **Standard Panel Artwork**

#### **Button definition:**

- ① actuator #1 extends
- ② actuator #1 retracts
- ③ actuator #2 retracts
- 4 actuator #2 extends
- (5) SET button\*

### \*Remarks:

For the operating instructions of the SET button, please refer to the User Guide of control box.