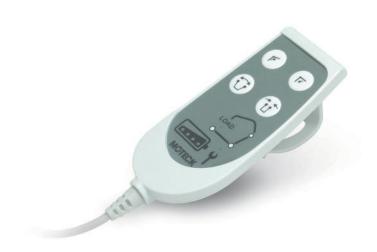

# Handset **H2T**

H2T is designed for patient lift, stand up lifter and other homecare applications. The complete veneer design possesses the water resistance and dustproof abilities, and the arc shape makes it easy to hold. There are several LED indicators to show the control box battery status, overload alarm and main actuator lifetime, reminding users to charge the battery and to maintain the actuator.

#### **Features**

- Main applications: Medical Care
- Available number of buttons: 5 max.
- IP protection level: IPX6
- Color: Light gray (RAL 7035)
- With hook for easy placement
- Cable type and length: total 880 mm long with 420 mm spiral cable
- LED indicator for battery condition, service reminder, or overload alarm