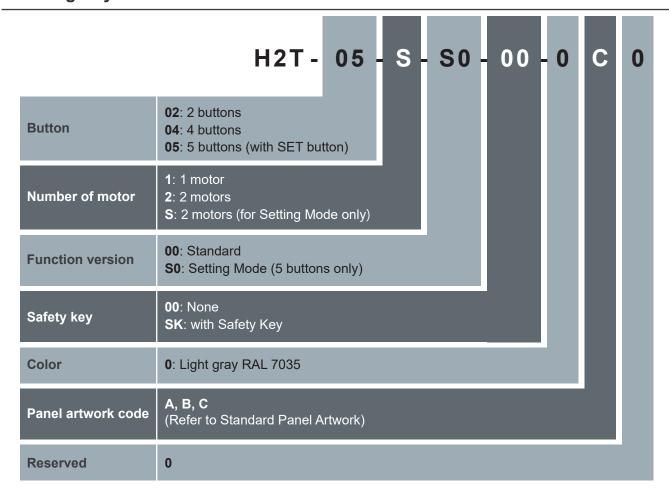

#### **Button definition:**

- ① actuator #1 extends
- ② actuator #1 retracts
- ③ actuator #2 retracts
- 4 actuator #2 extends
- (5) SET button\*