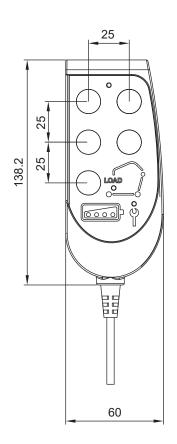

#### **Features**

- Main applications: Medical Care
- Available number of buttons: 5 max.
- IP protection level: IPX6
- Color: Light gray (RAL 7035)
- With hook for easy placement
- Cable type and length: total 880 mm long with 420 mm spiral cable
- LED indicator for battery condition, service reminder, or overload alarm