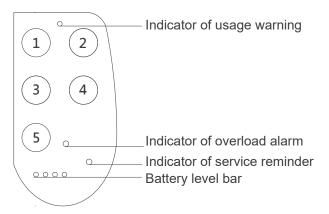

# Handset **H2T**

H2T is designed for patient lift, stand up lifter and other homecare applications. The complete veneer design possesses the water resistance and dustproof abilities, and the arc shape makes it easy to hold. There are several LED indicators to show the control box battery status, overload alarm and main actuator lifetime, reminding users to charge the battery and to maintain the actuator.

#### **Button definition:**

- ① actuator #1 extends
- ② actuator #1 retracts
- ③ actuator #2 retracts
- 4 actuator #2 extends
- (5) SET button\*