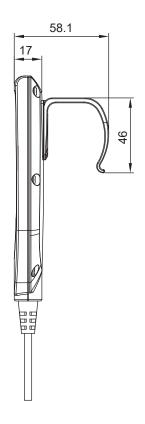

#### **Features**

- Main applications: Medical Care
- Available number of buttons: 5 max.
- IP protection level: IPX6
- Color: Light gray (RAL 7035)
- With hook for easy placement
- Cable type and length: total 880 mm long with 420 mm spiral cable
- LED indicator for battery condition, service reminder, or overload alarm