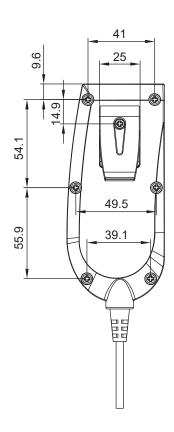

#### **Features**

- Main applications: Medical Care
- Available number of buttons: 5 max.
- IP protection level: IPX6
- Color: Light gray (RAL 7035)
- With hook for easy placement
- Cable type and length: total 880 mm long with 420 mm spiral cable
- LED indicator for battery condition, service reminder, or overload alarm