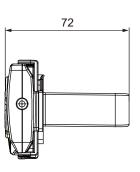

ent                                        |
|--------------|---------------------------------------|---------------------------------------------------------------|
| Control box  | T control, CB3T, CB4M, CBT2, CS1, CS2 | - Moteck control category P1<br>- With Moteck F-type DIN plug |
|              | CF11H                                 | - Moteck control category P1<br>- With Moteck E2-type RJ plug |
|              | CF12H                                 | - Moteck control category P1<br>- With Moteck E-type RJ plug  |
| Double motor | TW41/TW61                             | - Moteck control category P1<br>- With Moteck A-type DIN plug |

## Cable plug









# **Dimensions**

## - Hook (30mm)



## - Hook (50mm)



### - Holder with hook (30mm)





### - Holder with hook (50mm)





#### - Holder



#### **Standard Panel Artwork**

#### > Moteck control category P1

▶ Definition 1 (Artwork A, E, G, K)



▶ Definition 2 (Artwork B, H)



- Definition 1 (Artwork A, E, G, K)
  - 1 Actuator #1 extends
  - 2 Actuator #1 retracts
  - 3 Actuator #2 extends
  - 4 Actuator #2 retracts
  - (5) Actuator #3 extends
  - (6) Actuator #3 retracts



- Definition 2 (Artwork B, H)
  - 1 Actuator #1 extends
  - 2 Actuator #1 retracts
  - 3 Actuator #2 extends
  - (4) Actuator #2 retracts



▶ Definition 3 (Artwork C, D, F, I, J, L)



- Definition 3 (Artwork C, D, F, I, J, L)
  - 1 Actuator #1 extends
  - 2 Actuator #1 retracts
  - 3 Actuator #1 & 2 extend
  - 4 Actuator #1 & 2 retract
  - (5) Actuator #2 extends
  - 6 Actuator #2 retracts
  - 7 Actuator #3 extends
  - 8 Actuator #3