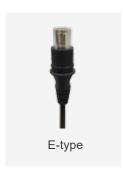

# Compatibility

| Product      | Compatible models                     | Compatible requirement                                        |
|--------------|---------------------------------------|---------------------------------------------------------------|
| Control box  | T control, CB3T, CB4M, CBT2, CS1, CS2 | - Moteck control category P1<br>- With Moteck F-type DIN plug |
|              | CF11H                                 | - Moteck control category P1<br>- With Moteck E2-type RJ plug |
|              | CF12H                                 | - Moteck control category P1<br>- With Moteck E-type RJ plug  |
| Double motor | TW41/TW61                             | - Moteck control category P1<br>- With Moteck A-type DIN plug |

## Cable plug