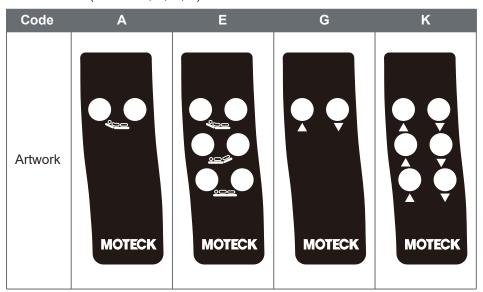

#### **Standard Panel Artwork**

#### > Moteck control category P1

▶ Definition 1 (Artwork A, E, G, K)

▶ Definition 2 (Artwork B, H)

- Definition 1 (Artwork A, E, G, K)
  - 1 Actuator #1 extends
  - 2 Actuator #1 retracts
  - 3 Actuator #2 extends
  - 4 Actuator #2 retracts
  - (5) Actuator #3 extends
  - (6) Actuator #3 retracts