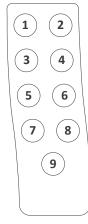

- Definition 2 (Artwork B, H)
  - 1 Actuator #1 extends
  - 2 Actuator #1 retracts
  - 3 Actuator #2 extends
  - (4) Actuator #2 retracts

▶ Definition 3 (Artwork C, D, F, I, J, L)

- Definition 3 (Artwork C, D, F, I, J, L)
  - 1 Actuator #1 extends
  - 2 Actuator #1 retracts
  - 3 Actuator #1 & 2 extend
  - 4 Actuator #1 & 2 retract
  - (5) Actuator #2 extends
  - 6 Actuator #2 retracts
  - 7 Actuator #3 extends
  - 8 Actuator #3 retracts
  - 9 LED torch