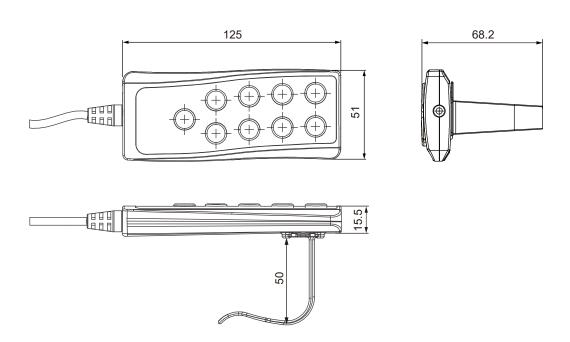

uct      | Compatible models                     | Compatible requirement                                        |
|--------------|---------------------------------------|---------------------------------------------------------------|
| Control box  | T control, CB3T, CB4M, CBT2, CS1, CS2 | - Moteck control category P1<br>- With Moteck F-type DIN plug |
|              | CF11H                                 | - Moteck control category P1<br>- With Moteck E2-type RJ plug |
|              | CF12H                                 | - Moteck control category P1<br>- With Moteck E-type RJ plug  |
| Double motor | TW41/TW61                             | - Moteck control category P1<br>- With Moteck A-type DIN plug |

## Cable plug









# **Dimensions**

## - Hook (30mm)



## - Hook (50mm)



### - Holder with hook (30mm)





### - Holder with hook (50mm)





#### - Holder



#### **Standard Panel Artwork**

#### > Moteck control category P1

▶ Definition 1 (Artwork A, E, G, K)



▶ Definition 2 (Artwork B, H)



- Definition 1 (Artwork A, E, G, K)
  - 1 Actuator #1 extends
  - 2 Actuator #1 retracts
  - 3 Actuator #2 extends
  - 4 Actuator #2 retracts
  - (5) Actuator #3 extends
  - (6) Actuator #3 retracts



- Definition 2 (Artwork B, H)
  - 1 Actuator #1 extends
  - 2 Actuator #1 retracts
  - 3 Actuator #2 extends
  - (4) Actuator #2 retracts



▶ Definition 3 (Artwork C, D, F, I, J, L)



- Definition 3 (Artwork C, D, F, I, J, L)
  - 1 Actuator #1 extends
  - 2 Actuator #1 retracts
  - 3 Actuator #1 & 2 extend
  - 4 Actuator #1 & 2 retract
  - (5) Actuator #2 extends