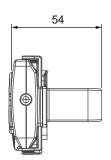

| Compatible requirement                                        |
|--------------|---------------------------------------|---------------------------------------------------------------|
| Control box  | T control, CB3T, CB4M, CBT2, CS1, CS2 | - Moteck control category P1<br>- With Moteck F-type DIN plug |
|              | CF11H                                 | - Moteck control category P1<br>- With Moteck E2-type RJ plug |
|              | CF12H                                 | - Moteck control category P1<br>- With Moteck E-type RJ plug  |
| Double motor | TW41/TW61                             | - Moteck control category P1<br>- With Moteck A-type DIN plug |

## Cable plug









# **Dimensions**

## - Hook (30mm)



## - Hook (50mm)



### - Holder with hook (30mm)





### - Holder with hook (50mm)





#### - Holder



#### **Standard Panel Artwork**

#### > Moteck control category P1

▶ Definition 1 (Artwork A, E, G, K)



▶ Definition 2 (Artwork B, H)



- Definition 1 (Artwork A, E, G, K)
  - 1 Actuator #1 extends
  - 2 Actuator #1 retracts
  - 3 Actuator #2 extends
  - 4 Actuator #2 retracts
  - (5) Actuator #3 extends
  - (6) Actuator #3 retracts



- Definition 2 (Artwork B, H)
  - 1 Actuator #1 extends
  - 2 Actuator #1 retracts
  - 3 Actuator #2 extends
  - (4) Actuator #2 retracts



▶ Definition 3 (Artwork C, D, F, I, J, L)



- Definition 3 (Artwork C, D, F, I, J, L)
  - 1 Actuator #1 extends
  - 2 Actuator #1 retracts
  - 3 Actuator #1 & 2 extend
  - 4 Actuator #1 & 2 retract
  - (5) Actuator #2 extends
  - 6 Actuator #2 retracts
  - 7 Act