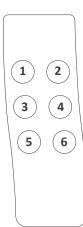

#### > Moteck control category P1

▶ Definition 1 (Artwork A, E, G, K)

▶ Definition 2 (Artwork B, H)

- Definition 1 (Artwork A, E, G, K)
  - 1 Actuator #1 extends
  - 2 Actuator #1 retracts
  - 3 Actuator #2 extends
  - 4 Actuator #2 retracts
  - (5) Actuator #3 extends
  - (6) Actuator #3 retracts