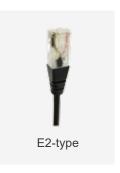

# Compatibility

| Product      | Compatible models                     | Compatible requirement                                        |
|--------------|---------------------------------------|---------------------------------------------------------------|
| Control box  | T control, CB3T, CB4M, CBT2, CS1, CS2 | - Moteck control category P1<br>- With Moteck F-type DIN plug |
|              | CF11H                                 | - Moteck control category P1<br>- With Moteck E2-type RJ plug |
|              | CF12H                                 | - Moteck control category P1<br>- With Moteck E-type RJ plug  |
| Double motor | TW41/TW61                             | - Moteck control category P1<br>- With Moteck A-type DIN plug |

## Cable plug