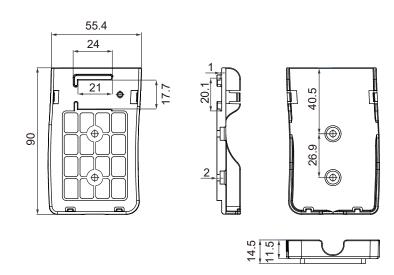

|
|--------------|---------------------------------------|---------------------------------------------------------------|
| Control box  | T control, CB3T, CB4M, CBT2, CS1, CS2 | - Moteck control category P1<br>- With Moteck F-type DIN plug |
|              | CF11H                                 | - Moteck control category P1<br>- With Moteck E2-type RJ plug |
|              | CF12H                                 | - Moteck control category P1<br>- With Moteck E-type RJ plug  |
| Double motor | TW41/TW61                             | - Moteck control category P1<br>- With Moteck A-type DIN plug |

## Cable plug









# **Dimensions**

## - Hook (30mm)



## - Hook (50mm)



### - Holder with hook (30mm)





### - Holder with hook (50mm)





#### - Holder



#### **Standard Panel Artwork**

#### > Moteck control category P1

▶ Definition 1 (Artwork A, E, G, K)



▶ Definition 2 (Artwork B, H)



- Definition 1 (Artwork A, E, G, K)
  - 1 Actuator #1 extends
  - 2 Actuator #1 retracts
  - 3 Actuator #2 extends
  - 4 Actuator #2 retracts
  - (5) Actuator #3 extends
  - (6) Actuator #3 retracts



- Definition 2 (Artwork B, H)
  - 1 Actuator #1 extends
  - 2 Actuator #1 retracts
  - 3 Actuator #2 extends
  - (4) Actuator #2 retracts



▶ Definition 3 (Artwork C, D, F, I, J, L)



- Definition 3 (Artwork C, D, F, I, J, L)
  - 1 Actuator #1 extends
  - 2 Actuator #1 retracts
  - 3 Actuator #1 & 2 extend
  - 4 Actuator #1 & 2 retract
  - (5) Actuator #2 extends
  - 6 Actuator #2 retracts
  - 7 Actuator #3 extends
  - 8 Actuator #3 retracts
  - 9 LE