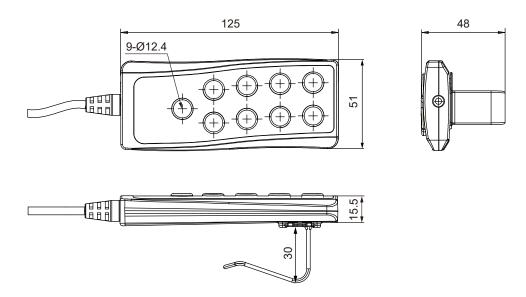

ompatibility

| Product      | Compatible models                     | Compatible requirement                                        |
|--------------|---------------------------------------|---------------------------------------------------------------|
| Control box  | T control, CB3T, CB4M, CBT2, CS1, CS2 | - Moteck control category P1<br>- With Moteck F-type DIN plug |
|              | CF11H                                 | - Moteck control category P1<br>- With Moteck E2-type RJ plug |
|              | CF12H                                 | - Moteck control category P1<br>- With Moteck E-type RJ plug  |
| Double motor | TW41/TW61                             | - Moteck control category P1<br>- With Moteck A-type DIN plug |

## Cable plug









# **Dimensions**

## - Hook (30mm)



## - Hook (50mm)



### - Holder with hook (30mm)





### - Holder with hook (50mm)





#### - Holder



#### **Standard Panel Artwork**

#### > Moteck control category P1

▶ Definition 1 (Artwork A, E, G, K)



▶ Definition 2 (Artwork B, H)



- Definition 1 (Artwork A, E, G, K)
  - 1 Actuator #1 extends
  - 2 Actuator #1 retracts
  - 3 Actuator #2 extends
  - 4 Actuator #2 retracts
  - (5) Actuator #3 extends
  - (6) Actuator #3 retracts



- Definition 2 (Artwork B, H)
  - 1 Actuator #1 extends
  - 2 Actuator #1 retracts
  - 3 Actuator #2 extends
  - (4) Actuator #2 retracts



▶ Definition 3 (Artwork C, D, F, I, J, L)



- Definition 3 (Artwork C, D, F, I, J, L)
  - 1 Actuator #1 extends
  - 2 Actuator #1 retracts
  - 3 Actuator #1 & 2 extend
  - 4 Actuator #1 & 2 retract
  - (5) A