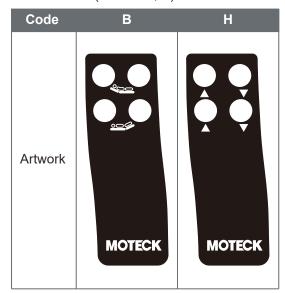

#### **Standard Panel Artwork**

- Definition 2 (Artwork B, H)
  - 1 Actuator #1 extends
  - 2 Actuator #1 retracts
  - 3 Actuator #2 extends
  - (4) Actuator #2 retracts

▶ Definition 3 (Artwork C, D, F, I, J, L)

- Definition 3 (Artwork C, D, F, I, J, L)
  - 1 Actuator #1 extends
  - 2 Actuator #1 retracts
  - 3 Actuator #1 & 2 extend
  - 4 Actuator #1 & 2 retract
  - (5) Actuator #2 extends
  - 6 Actuator #2 retracts
  - 7 Actuator #3 extends
  - 8 Actuator #3 retracts
  - 9 LED torch