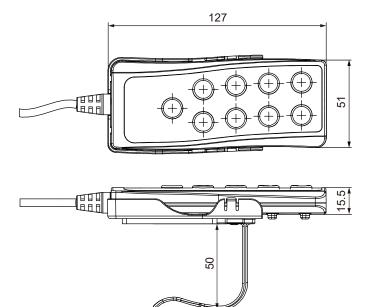

# Hand Control **H2N**

H2N is specially designed for furniture applications. There is an option of LED torch function to give users convenience in the dark.

### **Features and Options**

- Main applications: Furniture
- Available number of buttons: 9 max.
- Button material: Silicone rubber
- Color: Black
- Cable length: Total 880mm long with 420mm spiral
- Optional LED torch (white light)
- Optional hand control with hook or holder with hook
- Optional 30mm or 50mm hook

# **Dimensions**