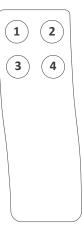

- Definition 2 (Artwork B, H)
  - 1 Actuator #1 extends
  - 2 Actuator #1 retracts
  - 3 Actuator #2 extends
  - (4) Actuator #2 retracts

▶ Definition 3 (Artwork C, D, F, I, J, L)

- Definition 3 (Artwork C, D, F, I, J, L)
  - 1 Actuator #1 extends
  - 2 Actuator #1 retracts
  - 3 Actuator #1 & 2 extend
  - 4 Actuator #1 & 2 retract
  - (5) Actuator #2 extends
  - 6 Actuator #2 retracts
  - 7 Actuator #3 extends
  - 8 Actuator #3 retracts
  - 9 LED torch