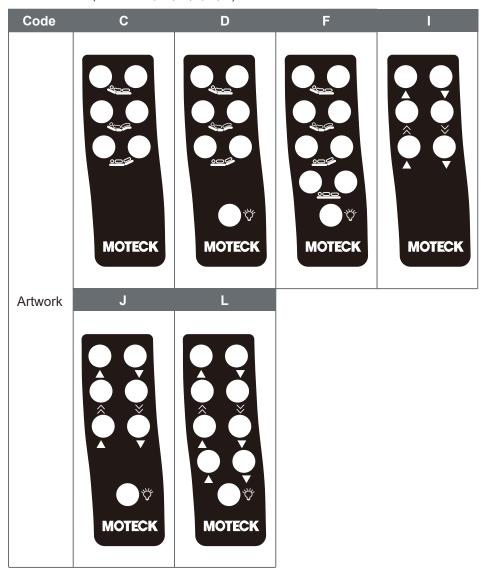

#### **Standard Panel Artwork**

#### > Moteck control category P1

▶ Definition 1 (Artwork A, E, G, K)

▶ Definition 2 (Artwork B, H)

- Definition 1 (Artwork A, E, G, K)
  - 1 Actuator #1 extends
  - 2 Actuator #1 retracts
  - 3 Actuator #2 extends
  - 4 Actuator #2 retracts
  - (5) Actuator #3 extends
  - (6) Actuator #3 retracts

- Definition 2 (Artwork B, H)
  - 1 Actuator #1 extends
  - 2 Actuator #1 retracts
  - 3 Actuator #2 extends
  - (4) Actuator #2 retracts

▶ Definition 3 (Artwork C, D, F, I, J, L)

- Definition 3 (Artwork C, D, F, I, J, L)
  - 1 Actuator #1 extends
  - 2 Actuator #1 retracts
  - 3 Actuator #1 & 2 extend
  - 4 Actuator #1 & 2 retract
  - (5) Actuator #2 extends
  - 6 Actuator #2 retracts
  - 7 Actuator #3 extends
  - 8 Actuator #3 retracts
  - 9 LED torch