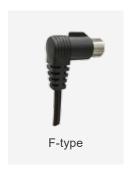

# Compatibility

| Product      | Compatible models                     | Compatible requirement                                        |
|--------------|---------------------------------------|---------------------------------------------------------------|
| Control box  | T control, CB3T, CB4M, CBT2, CS1, CS2 | - Moteck control category P1<br>- With Moteck F-type DIN plug |
|              | CF11H                                 | - Moteck control category P1<br>- With Moteck E2-type RJ plug |
|              | CF12H                                 | - Moteck control category P1<br>- With Moteck E-type RJ plug  |
| Double motor | TW41/TW61                             | - Moteck control category P1<br>- With Moteck A-type DIN plug |

## Cable plug