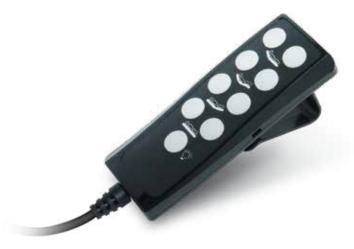

# Hand Control **H2N**

H2N is specially designed for furniture applications. There is an option of LED torch function to give users convenience in the dark.

### **Features and Options**

- Main applications: Furniture
- Available number of buttons: 9 max.
- Button material: Silicone rubber
- Color: Black
- Cable length: Total 880mm long with 420mm spiral
- Optional LED torch (white light)
- Optional hand control with hook or holder with hook
- Optional 30mm or 50mm hook