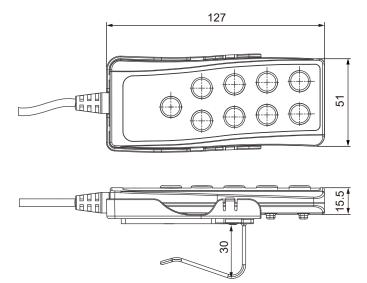

| Compatible requirement                                        |
|--------------|---------------------------------------|---------------------------------------------------------------|
| Control box  | T control, CB3T, CB4M, CBT2, CS1, CS2 | - Moteck control category P1<br>- With Moteck F-type DIN plug |
|              | CF11H                                 | - Moteck control category P1<br>- With Moteck E2-type RJ plug |
|              | CF12H                                 | - Moteck control category P1<br>- With Moteck E-type RJ plug  |
| Double motor | TW41/TW61                             | - Moteck control category P1<br>- With Moteck A-type DIN plug |

## Cable plug









# **Dimensions**

## - Hook (30mm)



## - Hook (50mm)



### - Holder with hook (30mm)





### - Holder with hook (50mm)





#### - Holder



#### **Standard Panel Artwork**

#### > Moteck control category P1

▶ Definition 1 (Artwork A, E, G, K)



▶ Definition 2 (Artwork B, H)



- Definition 1 (Artwork A, E, G, K)
  - 1 Actuator #1 extends
  - 2 Actuator #1 retracts
  - 3 Actuator #2 extends
  - 4 Actuator #2 retracts
  - (5) Actuator #3 extends
  - (6) Actuator #3 retracts



- Definition 2 (Artwork B, H)
  - 1 Actuator #1 extends
  - 2 Actuator #1 retracts
  - 3 Actuator #2 extends
  - (4) Actuator #2 retracts



▶ Definition 3 (Artwork C, D, F, I, J, L)



- Definition 3 (Artwork C, D, F, I, J, L)
  - 1 Actuator #1 extends
  - 2 Actuator #1 retracts
  - 3 Actuator #1 & 2 extend
  - 4 Actuator #1 & 2 retract
  - (5) Actuator #2 extends
  - 6 Actuator #2 retracts
  - 7 A