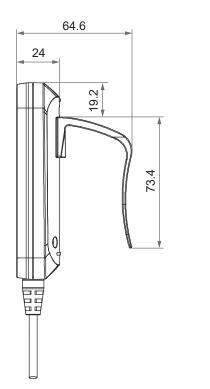

1

Unit: mm

### **Features**

- Main applications: Home care, furniture
- Max. motor number to control: 2
- Available number of buttons: 2, 4
- Color: Sliver
- LED power on indicator
- With hook for easy placement
- Cable length: Total 1600mm long with 250mm spiral