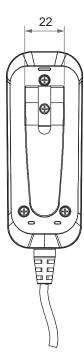

## **Standard Panel Artwork**

### **Definition 1**

## **Button definition 1:**

- Artwork A, B
- 1 Actuator #1 extends
- 2 Actuator #1 retracts
- 3 Actuator #2 extends
- 4 Actuator #2 retracts