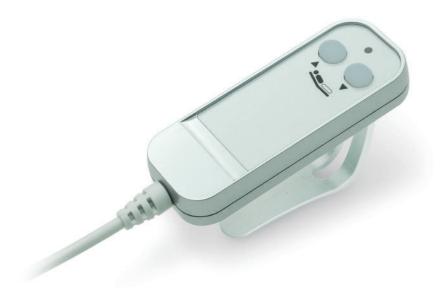

# Hand Control **H2B**

H2B hand control is designed to function as a Direct-Cut system, it is able to connect with actuator directly, which makes up a simple system with a DC power supply and functions without a control box, suitable for furniture applications like recliner sofa and adjustable beds.

### **Features**

- Main applications: Home care, furniture
- Max. motor number to control: 2
- Available number of buttons: 2, 4
- Color: Sliver
- LED power on indicator
- With hook for easy placement
- Cable length: Total 1600mm long with 250mm spiral