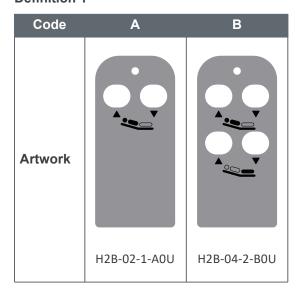

### **Definition 1**

## **Button definition 1:**

- Artwork A, B
- 1 Actuator #1 extends
- 2 Actuator #1 retracts
- 3 Actuator #2 extends
- 4 Actuator #2 retracts