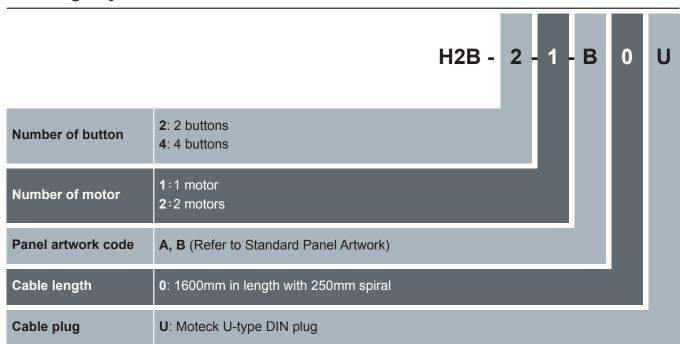

*Definition 1**



## **Button definition 1:**

- Artwork A, B
- 1 Actuator #1 extends
- 2 Actuator #1 retracts
- 3 Actuator #2 extends
- 4 Actuator #2 retracts



# Compatibility

| Product  | Compatible models                                 | Compatible requirement                     |
|----------|---------------------------------------------------|--------------------------------------------|
| Actuator | BD61, FD60, FD61                                  | - With Moteck Direct-Cut cable DL2 or TL2. |
|          | BD21, BD23, BD62, FD10,<br>FD20, FD40, MD10, MK33 | - With Moteck Direct-Cut cable DL1.        |
|          | FD20, FD40, BD62, MK33                            | - With Moteck Direct-Cut cable TL1.        |

#### **Cable Plug**



U-type (5-pin DIN plug)

# **Ordering Key**