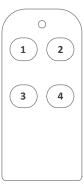

## **Button definition 1:**

- Artwork A, B
- 1 Actuator #1 extends
- 2 Actuator #1 retracts
- 3 Actuator #2 extends
- 4 Actuator #2 retracts