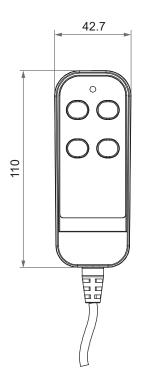

# Hand Control **H2B**

H2B hand control is designed to function as a Direct-Cut system, it is able to connect with actuator directly, which makes up a simple system with a DC power supply and functions without a control box, suitable for furniture applications like recliner sofa and adjustable beds.



### **Features**

- Main applications: Home care, furniture
- Max. motor number to control: 2
- Available number of buttons: 2, 4
- Color: Sliver
- LED power on indicator
- With hook for easy placement
- Cable length: Total 1600mm long with 250mm spiral

1

Unit: mm







## **Standard Panel Artwork**

### **Definition 1**



## **Button definition 1:**

- Artwork A, B
- 1 Actuator #1 extends
- 2 Actuator #1 retracts
- 3 Actuator #2 extends
- 4 Actuator #2 retracts



# Compatibility

| Product  | Compatible models                                 | Compatible requirement                     |
|----------|---------------------------------------------------|--------------------------------------------|
| Actuator | BD61, FD60, FD61                                  | - With Moteck Direct-Cut cable DL2 or TL2. |
|          | BD21, BD23, BD62, FD10,<br>FD20, FD40, MD10, MK33 | - With Moteck Direct-Cut cable DL1.        |
|          | FD20, FD40, BD62, MK33                            | - With Moteck Direct-Cut cable TL1.        |

#### **Cable Plug**



U-t