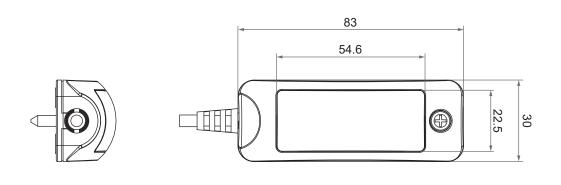

## Features

- Main application: Medical, home care
- Input voltage: 5V DC
- IP Production level: IPX6
- Color: Light grey RAL 7035
- Cable length: 1000mm
- LED neutral white

Unit: mm