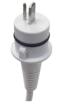

## Compatibility

| Product      | Model | FL2 spec                                         |
|--------------|-------|--------------------------------------------------|
| Junction box | JB3   | With 2-pin Moteck H-type DIN 41529 plug (Fig. 1) |

Cable plug

Fig. 1 H-type DIN 41529 plug

Terms of Use

The user is responsible for application suitability of Moteck products. As ongoing improvement process continues, products listed on the Moteck website are subject to change without prior notice. Moteck reserves the right to terminate the sales or remove any product displayed on the website, or listed in its catalogues.