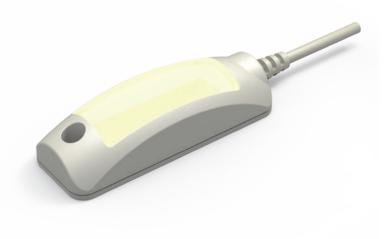

## Floorlight **FL2**

FL2 floor light is designed for medical or home care bed, which can be installed under the bed providing necessary lighting during night time or in the dark. It has to be connected with JB3 junction box, and operated via hand controls or attendant panels.

## Features

- Main application: Medical, home care
- Input voltage: 5V DC
- IP Production level: IPX6
- Color: Light grey RAL 7035
- Cable length: 1000mm
- LED neutral white

Unit: mm