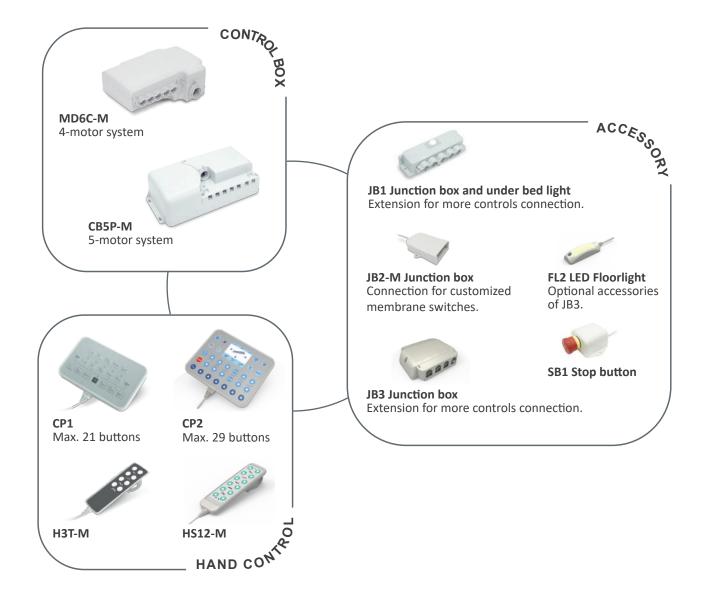

## Floorlight **FL2**

FL2 floor light is designed for medical or home care bed, which can be installed under the bed providing necessary lighting during night time or in the dark. It has to be connected with JB3 junction box, and operated via hand controls or attendant panels.

## Compatibility

| Product      | Model | FL2 spec                                         |
|--------------|-------|--------------------------------------------------|
| Junction box | JB3   | With 2-pin Moteck H-type DIN 41529 plug (Fig. 1) |