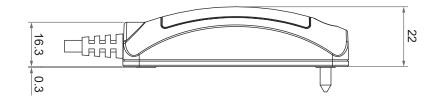

## Features

- Main application: Medical, home care
- Input voltage: 5V DC
- IP Production level: IPX6
- Color: Light grey RAL 7035
- Cable length: 1000mm
- LED neutral white

Unit: mm