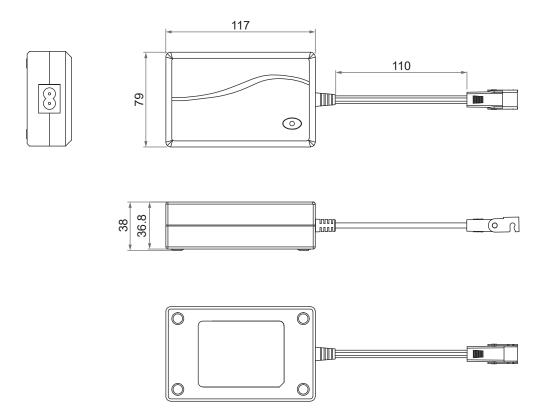

#### Others:

- Color: Black
- Electric shock protection level: Class II
- AC power cord: 2000mm/ 3000mm, US or CEE 7/16 EU AC plug
- Certified: EN55014 Class B, EN61000

1

Unit: mm