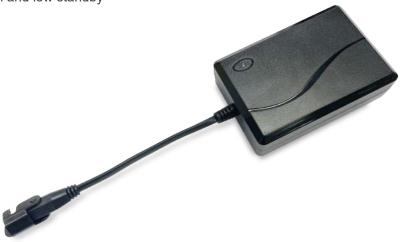

# Power Adapter DPA-87-2930-C8

DPA-87-2930-C8 is a desktop type switching power adapter that outputs 29V DC/3A. It has low noise level and low standby power consumption.

#### Others:

- Color: Black
- Electric shock protection level: Class II
- AC power cord: 2000mm/ 3000mm, US or CEE 7/16 EU AC plug
- Certified: EN55014 Class B, EN61000

1

Unit: mm