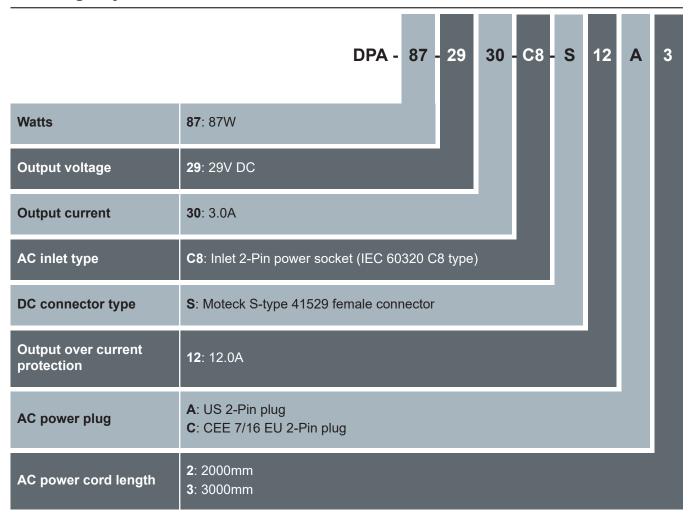

---------------------|-----------------|-----------------------------|--|--|
| Plug type          | AC power cord length |                 | Connector type              |  |  |
| (plug in the wall) | 2000mm straight      | 3000mm straight | (plug in the power supply)  |  |  |
| US 2-Pin plug      |                      |                 | IEC 60320 C7 type connector |  |  |
|                    | A2                   | А3              |                             |  |  |
|                    |                      |                 | 4::-3                       |  |  |
| EU 2-Pin plug      |                      |                 |                             |  |  |
|                    | C2                   | C3              |                             |  |  |

### **Ordering Key**