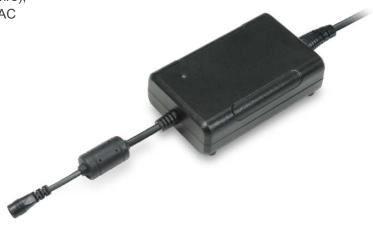

# Power Adapter DPA-87-2930-C6

DPA-87-2930-C6 (originally TSW3) is an external power adapter that outputs 29V DC/3A. The AC input end of this product is 3pin (including the ground wire), which adopts IEC60320 C6 type socket, and the AC wire can be replaced.

#### Others:

- Color: Black
- Electric shock protection level: Class I
- AC Power cord length: 3000mm, US or CEE 7/7 EU AC plug