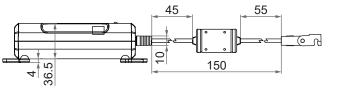

## Dimensions

### • Single unit

125

• Assembly with fixing clips

Unit: mm

•