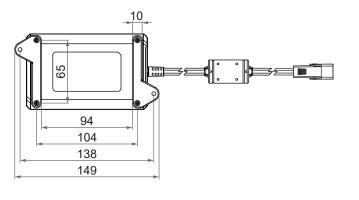

## Dimensions

### • Single unit

125

• Assembly with fixing clips

Unit: mm

•