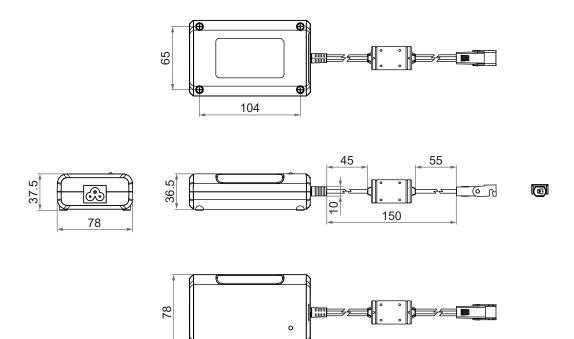

## Dimensions

### • Single unit

125

• Assembly with fixing clips

Unit: mm

•