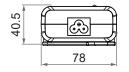

## Dimensions

### • Single unit

125

• Assembly with fixing clips

Unit: mm

•