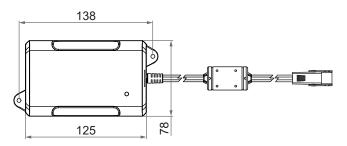

## Dimensions

### • Single unit

125

• Assembly with fixing clips

Unit: mm

•