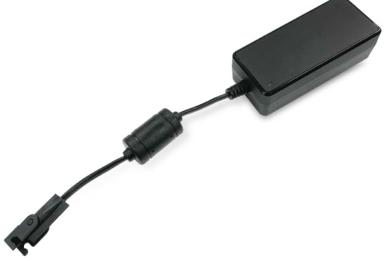

# Power Adapter DPA-72-2430-C6

DPA-72-2430-C6 is an external power adapter that outputs 24V DC/3A. The AC input end of this product is 3pin (including the ground wire), which adopts IEC60320 C6 type socket, and the AC wire can be replaced.

#### Others:

- Color: Black

- Electric shock protection level: Class I

- AC Power cord length: 3000mm, US or CEE 7/7 EU AC plug

1

## Cable Plug

• Moteck S-type DIN 41529 female connector for DC output