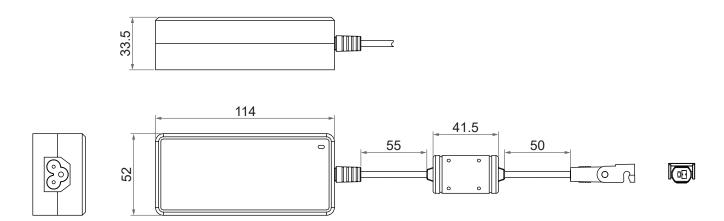

ower adapter that outputs 24V DC/3A. The AC input end of this product is 3pin (including the ground wire), which adopts IEC60320 C6 type socket, and the AC wire can be replaced.



#### **Features**

Main application: Furniture

Input:

- Input voltage: 100V AC  $\sim$  240V AC 60/50Hz - Standby power consumption: <0.21W @ no load

Output:

Output voltage: 24V DCOutput current: 3AProtection function:

- Output over current protection
- Output short circuit protection

#### **Operating environment:**

- Operating ambient temperature: 0°C  $\sim$  +40°C - Operating ambient humidity: 5%  $\sim$  90% RH

- Storage temperature: -20°C ∼ +60°C

#### Others:

- Color: Black

- Electric shock protection level: Class I

- AC Power cord length: 3000mm, US or CEE 7/7 EU AC plug

1

## **Dimensions**



Unit: mm

## Cable Plug

• Moteck S-type DIN 41529 female connector for DC output





### • AC power cord

| Code                  |                      |                             |
|-----------------------|----------------------|-----------------------------|
| Plug type             | AC power cord length | Connector type              |
| (plug in the wall)    | 3000mm straight      | (plug in the power supply)  |
| US 3-Pin plug         |                      | IEC 60320 C6 type connector |
|                       | В3                   |                             |
|                       |                      |                             |
| CEE 7/7 EU 3-Pin plug |                      |                             |
|                       | F3                   |