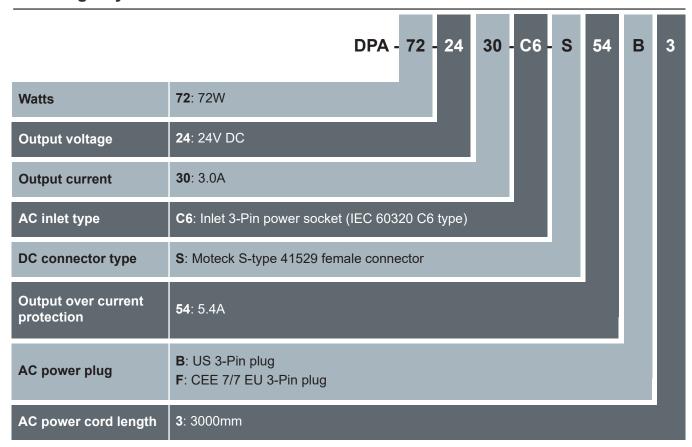

## **Ordering Key**

# Power Adapter DPA-72-2430-C6

DPA-72-2430-C6 is an external power adapter that outputs 24V DC/3A. The AC input end of this product is 3pin (including the ground wire), which adopts IEC60320 C6 type socket, and the AC wire can be replaced.

#### **Features**

Main application: Furniture

Input:

- Input voltage: 100V AC  $\sim$  240V AC 60/50Hz - Standby power consumption: <0.21W @ no load

Output:

Output voltage: 24V DCOutput current: 3AProtection function:

#### Others:

- Color: Black

- Electric shock protection level: Class I

- AC Power cord length: 3000mm, US or CEE 7/7 EU AC plug

1

## Cable Plug

• Moteck S-type DIN 41529 female connector for DC output

### • AC power cord

| Code                  |                      |                             |
|-----------------------|----------------------|-----------------------------|
| Plug type             | AC power cord length | Connector type              |
| (plug in the wall)    | 3000mm straight      | (plug in the power supply)  |
| US 3-Pin plug         |                      | IEC 60320 C6 type connector |
|                       | В3                   |                             |
|                       |                      |                             |
| CEE 7/7 EU 3-Pin plug |                      |                             |
|                       | F3                   |                             |