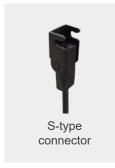

g the ground wire), which adopts IEC60320 C6 type socket, and the AC wire can be replaced.



#### **Features**

Main application: Furniture

Input:

- Input voltage: 100V AC  $\sim$  240V AC 60/50Hz - Standby power consumption: <0.21W @ no load

Output:

Output voltage: 24V DCOutput current: 3AProtection function:

- Output over current protection
- Output short circuit protection

#### **Operating environment:**

- Operating ambient temperature: 0°C  $\sim$  +40°C - Operating ambient humidity: 5%  $\sim$  90% RH

- Storage temperature: -20°C ∼ +60°C

#### Others:

- Color: Black

- Electric shock protection level: Class I

- AC Power cord length: 3000mm, US or CEE 7/7 EU AC plug

1

## **Dimensions**



Unit: mm

## Cable Plug

• Moteck S-type DIN 41529 female connector for DC output





### • AC power cord

| Code                  |                      |                             |
|-----------------------|----------------------|-----------------------------|
| Plug type             | AC power cord length | Connector type              |
| (plug in the wall)    | 3000mm straight      | (plug in the power supply)  |
| US 3-Pin plug         |                      | IEC 60320 C6 type connector |
|                       | В3                   |                             |
|                       |                      |                             |
| CEE 7/7 EU 3-Pin plug |                      |                             |
|                       | F3                   |                             |

## **Ordering Key**