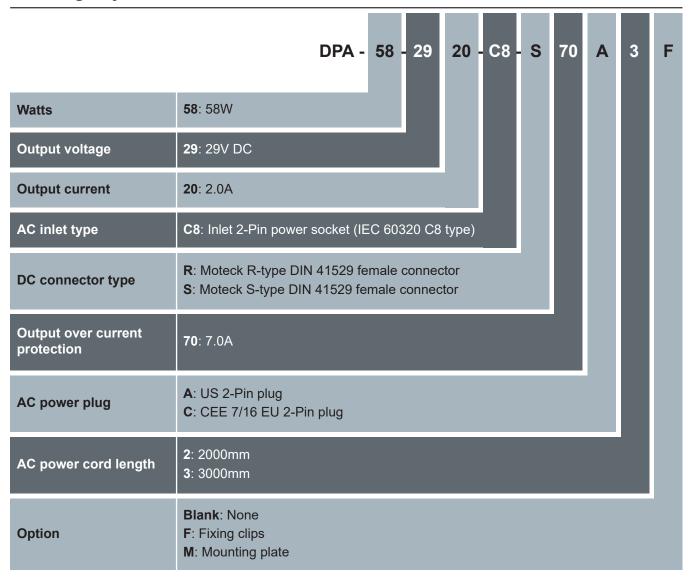

|
|---------------------------------|----------------------|-----------------|-----------------------------|
| Plug type<br>(plug in the wall) | AC power cord length |                 | Connector type              |
|                                 | 2000mm straight      | 3000mm straight | (plug in the power supply)  |
| US 2-Pin plug                   |                      |                 | IEC 60320 C7 type connector |
|                                 | A2                   | А3              |                             |
| EU 2-Pin plug                   |                      |                 | Asset                       |
|                                 | C2                   | С3              |                             |

# **Ordering Key**