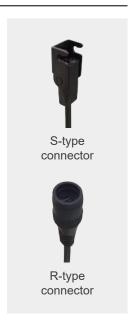

# Cable Plug

• Moteck S-type DIN 41529 female connector for DC output

• Moteck R-type DIN 41529 female connector for DC output