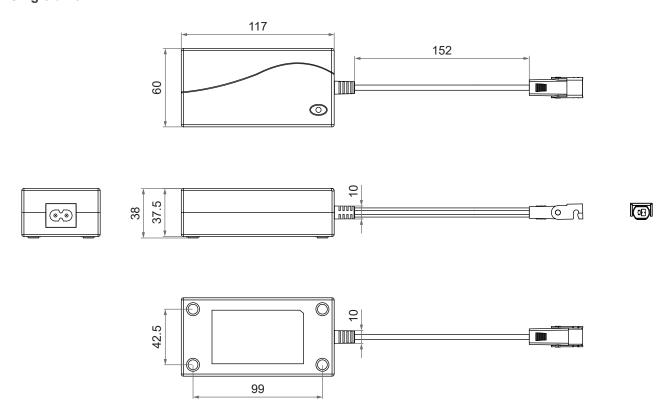

er consumption: <0.5W @ no load

### **Output:**

Output voltage: 29V DCOutput current: 2A

### **Protection function:**

- Input over current protection
- Output over voltage protection
- Output over current protection
- Output short circuit protection
- Over load protection

### **Operating environment:**

- Ambient operation temperature:  $0^{\circ}\text{C} \sim +40^{\circ}\text{C}$
- Ambient operation humidity: 20%  $\sim$  90% RH
- Storage temperature: -20°C  $\sim$  +85°C
- Storage humidity: 20%  $\sim$  90% RH

### Others:

- Color: Black
- Electric shock protection level: Class II
- AC power cord: 2000mm/ 3000mm, US or CEE 7/16 EU AC plug
- Certified: EN55014-1, EN55014-2, EN61000-3-2, EN61000-3-3

### Option:

- Fixing clips
- Mounting plate

1

# **Dimensions**

# • Single unit



# • Assembly with fixing clips



Unit: mm

# • Assembly with mounting plate



# Cable Plug

• Moteck S-type DIN 41529 female connector for DC output



• Moteck R-type DIN 41529 female connector for DC output





# • AC power cord

| Code                            |                      |                 |                             |
|---------------------------------|----------------------|-----------------|-----------------------------|
| Plug type<br>(plug in the wall) | AC power cord length |                 | Connector type              |
|                                 | 2000mm straight      | 3000mm straight | (plug in the power supply)  |
| US 2-Pin plug                   |                      |                 | IEC 60320 C7 type connector |
|