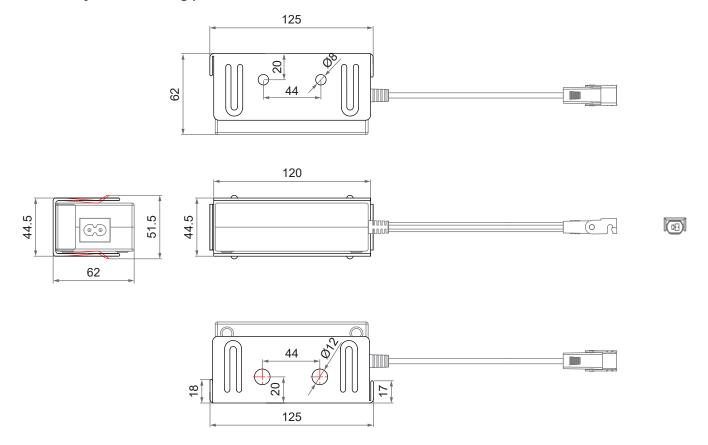

urrent: 2A

### **Protection function:**

- Input over current protection
- Output over voltage protection
- Output over current protection
- Output short circuit protection
- Over load protection

### **Operating environment:**

- Ambient operation temperature:  $0^{\circ}\text{C} \sim +40^{\circ}\text{C}$
- Ambient operation humidity: 20%  $\sim$  90% RH
- Storage temperature: -20°C  $\sim$  +85°C
- Storage humidity: 20%  $\sim$  90% RH

### Others:

- Color: Black
- Electric shock protection level: Class II
- AC power cord: 2000mm/ 3000mm, US or CEE 7/16 EU AC plug
- Certified: EN55014-1, EN55014-2, EN61000-3-2, EN61000-3-3

### Option:

- Fixing clips
- Mounting plate

1

# **Dimensions**

# • Single unit



# • Assembly with fixing clips



Unit: mm

# • Assembly with mounting plate



# Cable Plug

• Moteck S-type DIN 41529 female connector for DC output



• Moteck R-type DIN 41529 female connector for DC output





# • AC power cord

| Code                            |                      |                 |                             |
|---------------------------------|----------------------|-----------------|-----------------------------|
| Plug type<br>(plug in the wall) | AC power cord length |                 | Connector type              |
|                                 | 2000mm straight      | 3000mm straight | (plug in the power supply)  |
| US 2-Pin plug                   |                      |                 | IEC 60320 C7 type connector |
|                                 | A2                   | А3              |                             |
|