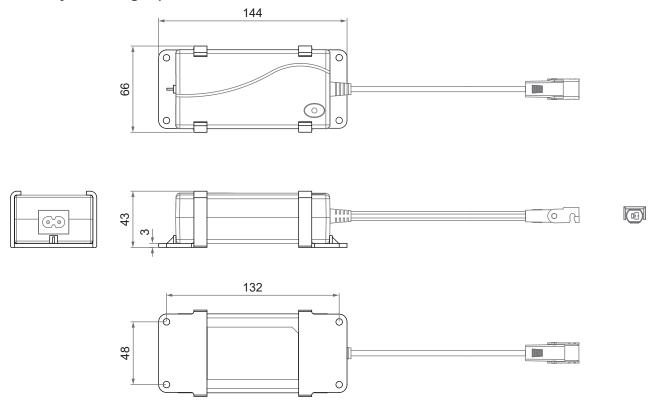

## **Output:**

Output voltage: 29V DCOutput current: 2A

### **Protection function:**

- Input over current protection
- Output over voltage protection
- Output over current protection
- Output short circuit protection
- Over load protection

### **Operating environment:**

- Ambient operation temperature:  $0^{\circ}\text{C} \sim +40^{\circ}\text{C}$
- Ambient operation humidity: 20%  $\sim$  90% RH
- Storage temperature: -20°C  $\sim$  +85°C
- Storage humidity: 20%  $\sim$  90% RH

### Others:

- Color: Black
- Electric shock protection level: Class II
- AC power cord: 2000mm/ 3000mm, US or CEE 7/16 EU AC plug
- Certified: EN55014-1, EN55014-2, EN61000-3-2, EN61000-3-3

### Option:

- Fixing clips
- Mounting plate

1

# **Dimensions**

# • Single unit



# • Assembly with fixing clips



Unit: mm

# • Assembly with mounting plate



# Cable Plug

• Moteck S-type DIN 41529 female connector for DC output



• Moteck R-type DIN 41529 female connector for DC output





# • AC power cord

| Code                            |                      |                 |                             |
|---------------------------------|----------------------|-----------------|-----------------------------|
| Plug type<br>(plug in the wall) | AC power cord length |                 | Connector type              |
|                                 | 2000mm straight      | 3000mm straight | (plug in the power supply)  |
| US 2-Pin plug                   |                      |                 | IEC 60320 C7 type connector |
|                                 | A2                   | А3