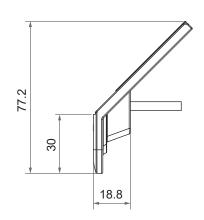

# Hand Control **DP05**

DP05 is a hand control with touch panel. It is designed for lifting table or height adjustable working bench. With just up and down 2 simple buttons, DP05 features it's intuitive, user-friendly and sensitive control interface. Moreover, the slim shape, good texture appearance and drawer slide mount design for user to have a wonderful experience.



#### **Features**

- Main application: Furniture
- Available number of touch buttons: 2
- Sliding mounting bracket
- Color: White
- Cable length: 1000mm straight
- Optional black housing or other customized colors

1

# **Dimensions**







4.8

Unit: mm

# Compatibility

| Product     | Model              | DP05 spec                           |
|-------------|--------------------|-------------------------------------|
| Control box | CF11D, CF11S, CF13 | With Moteck E2-type RJ plug (Fig.1) |
|             | CF12S              | With Moteck E-type RJ plug (Fig. 2) |

# Cable plug







Fig. 2 E-type

## **Operating Guide**

#### • Touch Panel Definition



#### • Auto Stroke Learning

After the installing is done, please follow the instructions step-by-step to finish the Auto Stroke Learning process.

- Step 1: Make sure that the power is connected and there are no obstacles in the moving path of the lifting table.
- Step 2: Keep holding the top and bottom side of touch panel for 3 seconds till the lifting table start to