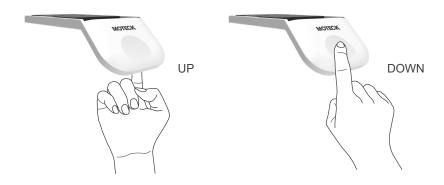

#### • Touch Panel Definition

### Operation

- 1. Keep holding the bottom side of touch panel, the actuators are extending and the table is moving up.
- 2. Keep holding the top side of touch panel, the actuators are retracting and the table is moving down.
- 3. Actuator stops while touch panel is released.
- ! Actuators stop moving if user touches both front and back sides of control panel at the same time.