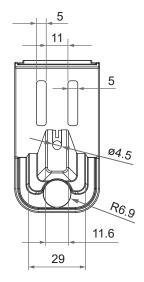

# Compatibility

| Product     | Model              | DP05 spec                           |
|-------------|--------------------|-------------------------------------|
| Control box | CF11D, CF11S, CF13 | With Moteck E2-type RJ plug (Fig.1) |
|             | CF12S              | With Moteck E-type RJ plug (Fig. 2) |

# Cable plug

Fig. 2 E-type