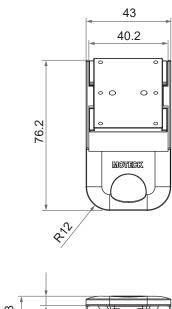

# Hand Control **DP05**

DP05 is a hand control with touch panel. It is designed for lifting table or height adjustable working bench. With just up and down 2 simple buttons, DP05 features it's intuitive, user-friendly and sensitive control interface. Moreover, the slim shape, good texture appearance and drawer slide mount design for user to have a wonderful experience.



#### **Features**

- Main application: Furniture
- Available number of touch buttons: 2
- Sliding mounting bracket
- Color: White
- Cable length: 1000mm straight
- Optional black housing or other customized colors

1

# **Dimensions**







4.8

Unit: mm

# Compatibility

| Product     | Model              | DP05 spec                           |
|-------------|--------------------|-------------------------------------|
| Control box | CF11D, CF11S, CF13 | With Moteck E2-type RJ plug (Fig.1) |
|             | CF12S              | With Moteck E-type RJ plug (Fig. 2) |

# Cable plug







Fig. 2 E-type

## **Operating Guide**

#### • Touch Panel Definition



#### • Auto Stroke Learning

After the installing is done, please follow the instructions step-by-step to finish the Auto Stroke Learning process.

- Step 1: Make sure that the power is connected and there are no obstacles in the moving path of the lifting table.
- Step 2: Keep holding the top and bottom side of touch panel for 3 seconds till the lifting table start