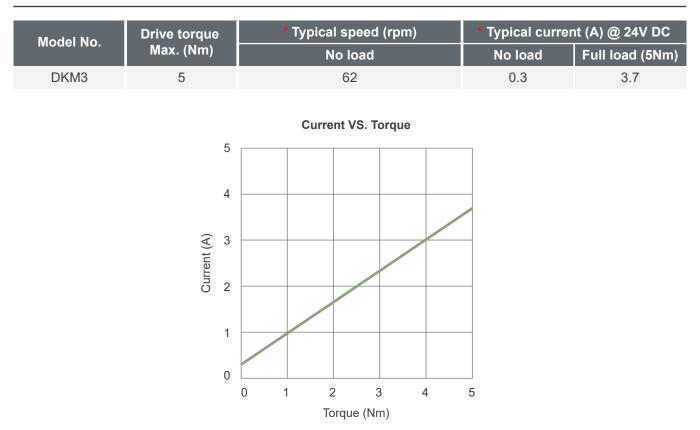

### **Performance Data**

### Remarks:

\* The typical speed or typical current means the average value neither upper limit nor lower limit. The performance curves are made with typical values.