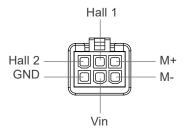

# **Cable Plug**

Moteck L3-type minifit 6-pin plug

Note:

- 1. Connect M+ to "Vdc +" & M- to "Vdc -" of DC power, the motor will turn counterclockwise. Switch the polarity of DC input to turn clockwise direction it.
- 2. Dual Hall effect sensors resolution: 21 msec/pulse