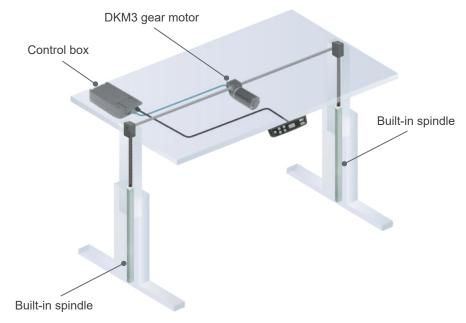

# Compatibility

| Product          | Model       | DKM3 spec                                                                                      |
|------------------|-------------|------------------------------------------------------------------------------------------------|
| Control box      | CF11D, CF13 | <ul><li>With dual Hall effect sensors</li><li>With Moteck L3-type minifit 6-pin plug</li></ul> |
| Built-in spindle | DKS2, DKS3  | <ul><li>Drive by hexagon metal rod (not included)</li><li>Hollow shaft hex 6mm</li></ul>       |

### Application example: