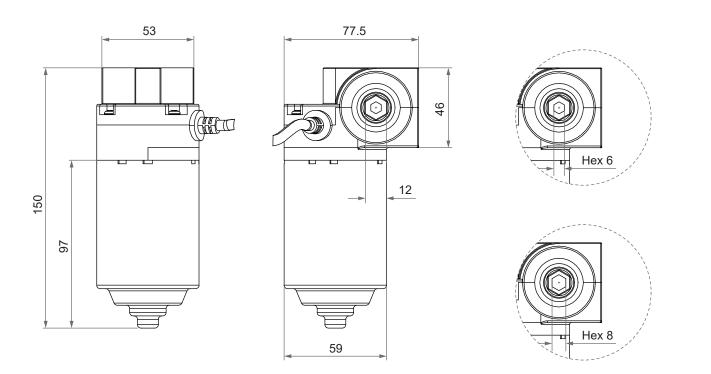

ing dual Hall effect sensors to support advanced control functions. DKM3 is an economical and high quality drive solution, which possesses wide applications.



### Features

- Main application: Furniture
- Input voltage: 24V DC
- Max. speed at no load: 62rpm after gear reduction
- Max. torque: 5Nm
- Dual Hall effect sensors positioning feedback
- Hollow shaft: Hexagon 6 or 8mm diameter
- Noise level: ≦50dB
- IP level: IP30
- Color: Black
- Power cord length: 1000mm straight
- Duty cycle: 10%, max. 2 min. continuous operation in 20 min.
- Operating ambient temperature: 0°C ~ +45°C

### **Performance Data**



### Remarks:

\* The typical speed or typical current means the average value neither upper limit nor lower limit. The performance curves are made with typical values.

# Dimensions



Unit: mm

# Compatibility

| Product          | Model       | DKM3 spec                                                                                      |
|------------------|-------------|------------------------------------------------------------------------------------------------|
| Control box      | CF11D, CF13 | <ul><li>With dual Hall effect sensors</li><li>With Moteck L3-type minifit 6-pin plug</li></ul> |
| Built-in spindle | DKS2, DKS3  | <ul><li>Drive by hexagon metal rod (not included)</li><li>Hollow shaft hex 6mm</li></ul>       |

### Application example:



# **Cable Plug**

Moteck L3-type minifit 6-pin plug





Note:

- 1. Connect M+ to "Vdc +" & M- to "Vdc -" of DC power, the motor will turn counterclockwise. Switch the polarity of DC input to turn clockwise direct