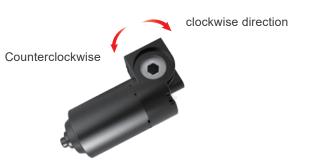

# **Cable Plug**

Moteck L3-type minifit 6-pin plug

Note:

- 1. Connect M+ to "Vdc +" & M- to "Vdc -" of DC power, the motor will turn counterclockwise. Switch the polarity of DC input to turn clockwise direction it.
- 2. Dual Hall effect sensors resolution: 21 msec/pulse