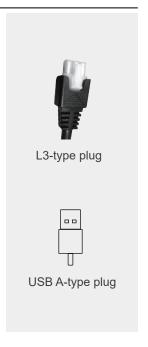

# Compatibility

| Product           | Model    | Compatible requirement                                    |
|-------------------|----------|-----------------------------------------------------------|
| Actuator          | FD60     | 24V, A4 option     With Moteck L3-type minifit 6-pin plug |
| RF remote control | TXE, TXF | Default standard firmware version                         |

## Actuator socket for L3-type minifit 6-pin plug

- Connect Pin (M+) to "+" & Pin (M-) to "-" of DC power, the actuator will extend.

Minifit 6-pin Socket

External under bed light and USB chargering socket for USB A-type plug