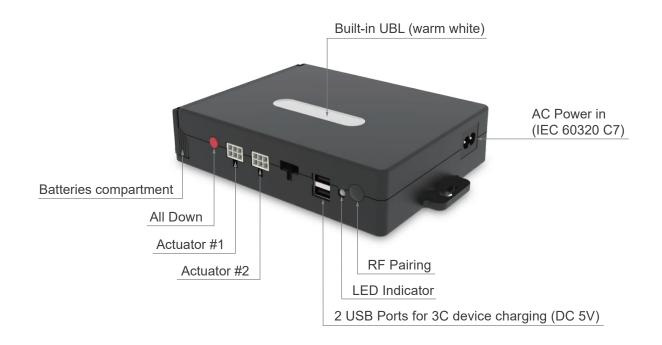

### Standard features:

Input voltage: 100~240V AC, 50/60Hz (SMPS)
Power supply: Bulit-in SMPS, 29V DC/2A

• Output voltage: 29V DC

Number of actuators: 2 channelsMax. current: 4A (Per channel)

- USB port for 3C device charging (5V DC, 2A total)
- Built-in RF receiver (2.4GHz)
- Max. operating distance: 5m
- Built-in under bed light (warm white)
- LED Indicator
- Support flat and 'Zero Gravity' preset position function
- Retract actuators through FLAT button and 9V batteries (not included) for emergency lowering
- Duty cycle: 10%, max. 2 min. continuous operation in 20 min.
- Electric shock protection level: Class II
- Color: Black
- Power cord: Refer to AC Power Cord

## I/O Introduction

• Built-in under bed light type

• Support external under bed light type

Note: Other interfaces are the same as above.