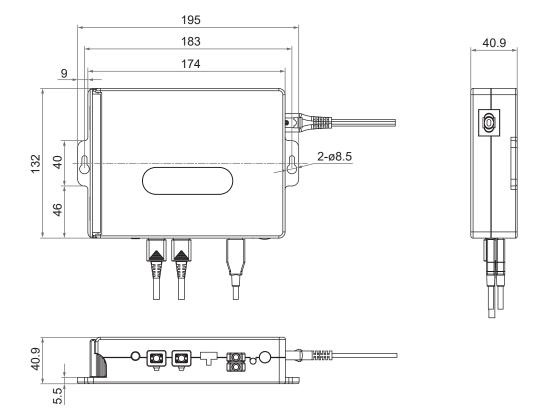

#### **Options:**

• Support external under bed light (5V DC, USB A-type), not included.

1

Unit: mm