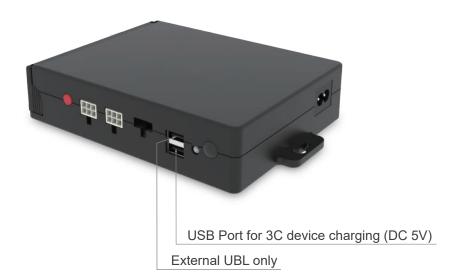

#### **Options:**

• Support external under bed light (5V DC, USB A-type), not included.

1

Unit: mm

## I/O Introduction

• Built-in under bed light type

• Support external under bed light type

Note: Other interfaces are the same as above.