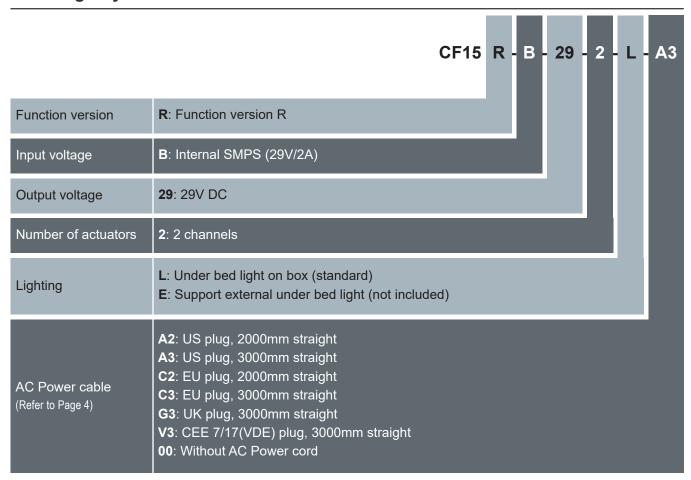

----|---------------------------------------------------------------------------------|--|--|
| Plug type             | Note                                                                            |  |  |
| US Plug               | AC power cord length: 2000mm or 3000mm straight     IEC 60320 C7 type connector |  |  |
| EU Plug               | Asses                                                                           |  |  |
| CEE 7/17(VDE 2P) Plug |                                                                                 |  |  |
|                       |                                                                                 |  |  |
| UK Plug               |                                                                                 |  |  |

## **Ordering Key**