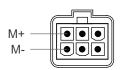

## Socket

## Actuator socket for L3-type minifit 6-pin plug

- Connect Pin (M+) to "+" & Pin (M-) to "-" of DC power, the actuator will extend.

Minifit 6-pin Socket

External under bed light and USB chargering socket for USB A-type plug