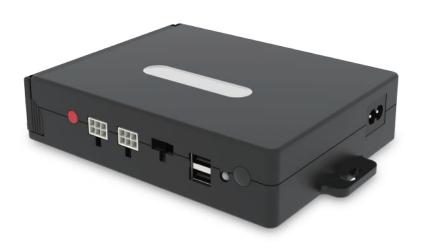

# Control Box CF15

CF15 is an RF wireless control box designed for adjustable beds. In addition to the compact size (with SMPS included), CF15 also provides 2 USB charging ports for your mobile device, and provides the option of under-bed light (built-in or external), and supports the "zero gravity" preset position function. In the event of a power failure, the emergency lowering function can be achieved through 9 volt batteries and the FLAT button.

# **Features and Options**

Main applications: Furniture, Home care