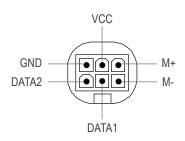

## **Socket**

## • Actuator, Lifting Column socket

LR-type minifit 6-pin socket

• Hand Control, Accessory socket

V-type 7-pin DIN socket

• Stop button socket

LS-type 6-pin minifit socket