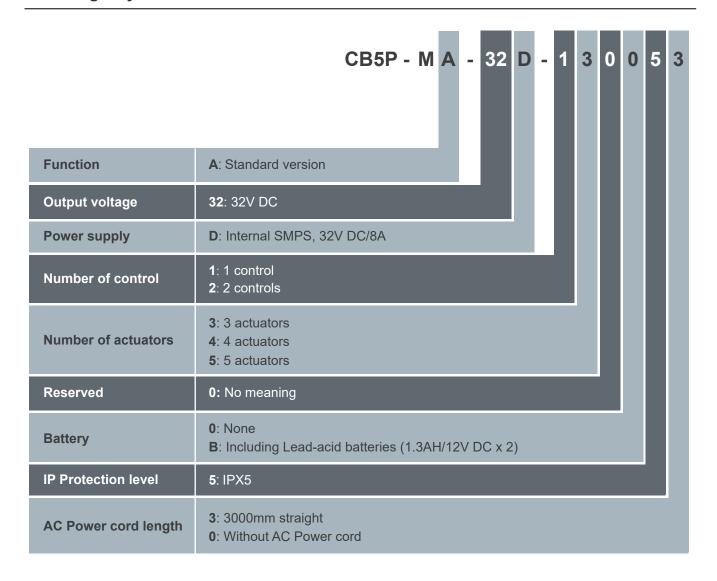

## **Features and Option**

Main applications: Home care, medical

#### Standard features:

- Input: 100 ~ 240V AC, 50/60Hz (SMPS)
- Output: 32V DC, 5A@110V or 8A@240V
- Max. number of actuators: 5 channels
- Max. number of controls: 2 channels
- Overload protection current: 5A per channel
- "Reset" button: to power off the batteries.
- Battery level detection function (Need to match a hand control or control panel with indicator)
- Duty cycle: 10%, maximum 2 minutes continuous use.
- Ambient operation temperature: +5°C~+40°C
- IP Protection level: IPX5
- Protection class: Class II. Class I application is possible for customers, please contact Moteck sales.
- Color: Light gray RAL 7035
- Certified: CE Marking, EN 60601-1-2, IEC 60601-1-2, EN IEC 61000-3-2, EN 61000-3-3

#### **Option:**

- With lead-acid batteries (1.3Ah)

1

Unit: mm