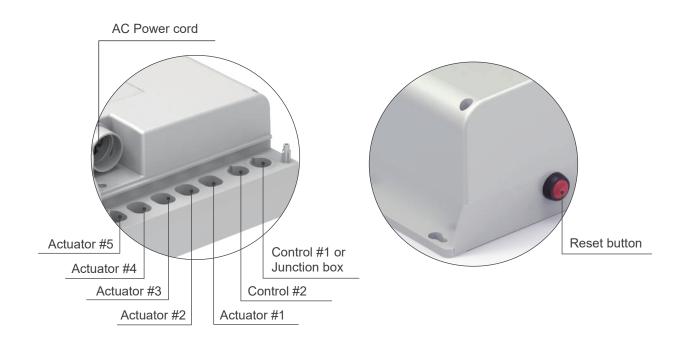

## I/O Introduction

## • Actuator, Lifting Column socket

LR-type minifit 6-pin socket

• Hand Control, Accessory socket

V-type 7-pin DIN socket

• Stop button socket

LS-type 6-pin minifit socket