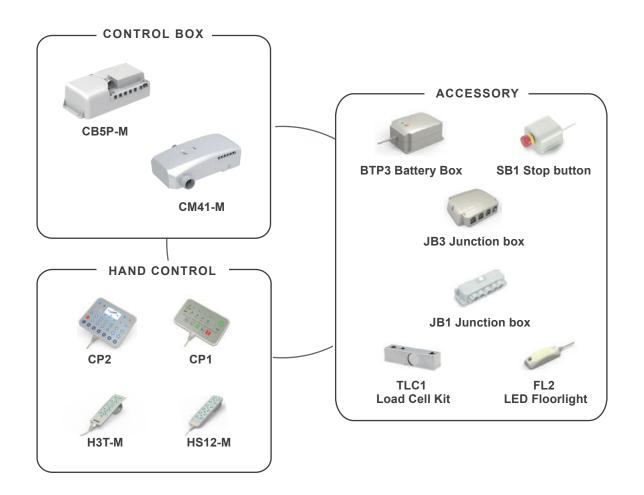

# Compatibility

| Product        | Model                                    | Compatible requirement            |  |
|----------------|------------------------------------------|-----------------------------------|--|
| Actuator       | MK31, MK31-QR, MD60, MD66,<br>MD21, MD82 | Moteck LR-type minifit 6-pin plug |  |
| Lifting Column | DLC1, DLC2                               | Moteck LR-type minifit 6-pin plug |  |
| Hand control   | H3T-M, HS12-M, CP1, CP2                  | Moteck V-type 7-pin DIN plug      |  |
| Junction box   | JB1, JB3                                 |                                   |  |
| Stop button    | SB1                                      | Moteck LS-type minifit 6-pin plug |  |

## Moteck Bus family