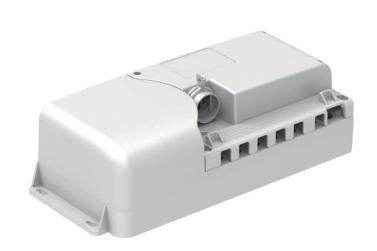

# Control Box CB5P-M

CB5P-M is a control box designed with Moteck's proprietary Bus protocol and can control up to 5 actuators.

CB5P-M contains lead-acid rechargeable batteries, which can still operate actuators in short time when AC power supply is interrupted.

It is also equipped with a button, which can completely cut off the battery before it is not used for a long time to extend the service life of the battery. It is waterproof and can be used in medical, home care and other applications.



## **Features and Option**

Main applications: Home care, medical

#### Standard features:

- Input: 100 ~ 240V AC, 50/60Hz (SMPS)
- Output: 32V DC, 5A@110V or 8A@240V
- Max. number of actuators: 5 channels
- Max. number of controls: 2 channels
- Overload protection current: 5A per channel
- "Reset" button: to power off the batteries.
- Battery level detection function (Need to match a hand control or control panel with indicator)
- Duty cycle: 10%, maximum 2 minutes continuous use.
- Ambient operation temperature: +5°C~+40°C
- IP Protection level: IPX5
- Protection class: Class II. Class I application is possible for customers, please contact Moteck sales.
- Color: Light gray RAL 7035
- Certified: CE Marking, EN 60601-1-2, IEC 60601-1-2, EN IEC 61000-3-2, EN 61000-3-3

#### **Option:**