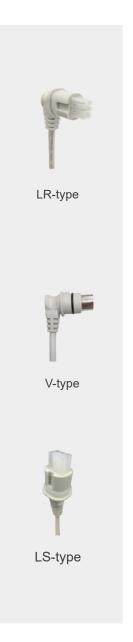

# Compatibility

| Product        | Model                                    | Compatible requirement            |  |
|----------------|------------------------------------------|-----------------------------------|--|
| Actuator       | MK31, MK31-QR, MD60, MD66,<br>MD21, MD82 | Moteck LR-type minifit 6-pin plug |  |
| Lifting Column | DLC1, DLC2                               | Moteck LR-type minifit 6-pin plug |  |
| Hand control   | H3T-M, HS12-M, CP1, CP2                  | Moteck V-type 7-pin DIN plug      |  |
| Junction box   | JB1, JB3                                 |                                   |  |
| Stop button    | SB1                                      | Moteck LS-type minifit 6-pin plug |  |

## • Actuator, Lifting Column socket

LR-type minifit 6-pin socket

• Hand Control, Accessory socket

V-type 7-pin DIN socket

• Stop button socket

LS-type 6-pin minifit socket