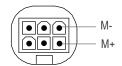

## **Socket**

## • Actuator, Lifting Column socket

LR-type minifit 6-pin socket

• Hand Control, Accessory socket

V-type 7-pin DIN socket

• Stop button socket

LS-type 6-pin minifit socket