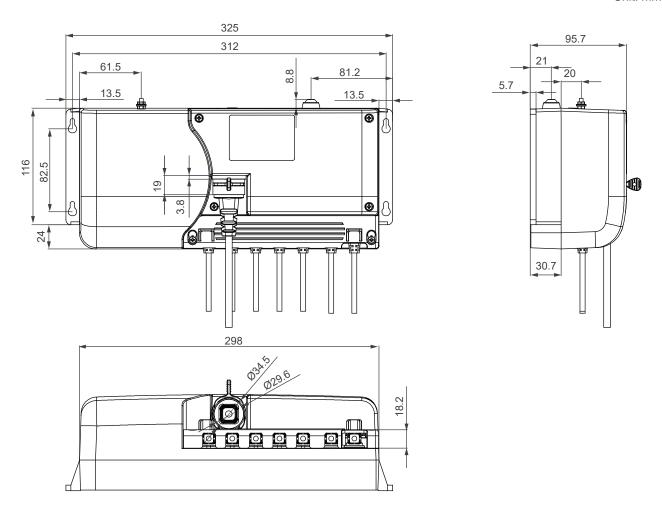

ome care, medical

#### Standard features:

- Input: 100 ~ 240V AC, 50/60Hz (SMPS)
- Output: 32V DC, 5A@110V or 8A@240V
- Max. number of actuators: 5 channels
- Max. number of controls: 2 channels
- Overload protection current: 5A per channel
- "Reset" button: to power off the batteries.
- Battery level detection function (Need to match a hand control or control panel with indicator)
- Duty cycle: 10%, maximum 2 minutes continuous use.
- Ambient operation temperature: +5°C~+40°C
- IP Protection level: IPX5
- Protection class: Class II. Class I application is possible for customers, please contact Moteck sales.
- Color: Light gray RAL 7035
- Certified: CE Marking, EN 60601-1-2, IEC 60601-1-2, EN IEC 61000-3-2, EN 61000-3-3

#### **Option:**

- With lead-acid batteries (1.3Ah)

1

Unit: mm



## I/O Introduction



# Compatibility

| Product        | Model                                    | Compatible requirement            |  |
|----------------|------------------------------------------|-----------------------------------|--|
| Actuator       | MK31, MK31-QR, MD60, MD66,<br>MD21, MD82 | Moteck LR-type minifit 6-pin plug |  |
| Lifting Column | DLC1, DLC2                               | Moteck LR-type minifit 6-pin plug |  |
| Hand control   | H3T-M, HS12-M, CP1, CP2                  | Moteck V-type 7-pin DIN plug      |  |
| Junction box   | JB1, JB3                                 |                                   |  |
| Stop button    | SB1                                      | Moteck LS-type minifit 6-pin plug |  |

## Moteck Bus family



## **Socket**

## • Actuat