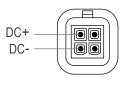

• Cable plug: MOTECK L6-type minifit 4-pin plug, 1000mm length

• Color: Light gray (RAL 7035)

1

minifit 4-pin connector

minifit 4-pin plug

| Function | Button | Instruction                                                                                                                                                                                                                                                           | Indicator      |
|----------|--------|-----------------------------------------------------------------------------------------------------------------------------------------------------------------------------------------------------------------------------------------------------------------------|----------------|
| Turn off | OFF    | While the charging voltage is not input, you may press OFF button to turn off all BTP3 functions to maintain battery power.                                                                                                                                           | Off light      |
| Turn on  | ON     | <ol> <li>Connect to the control box and plug its AC power to start charging the BTP3, which will automatically turn on the BTP3 function.</li> <li>Or when the control box is not connected to AC power, press the ON button to turn on the BTP3 function.</li> </ol> | Solid ON green |