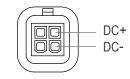

• Cable plug: MOTECK L6-type minifit 4-pin plug, 1000mm length

• Color: Light gray (RAL 7035)

1

minifit 4-pin connector

minifit 4-pin plug

| Function | Button | Instruction                                                                                                                                                                                                                                                           | Indicator      |
|----------|--------|-----------------------------------------------------------------------------------------------------------------------------------------------------------------------------------------------------------------------------------------------------------------------|----------------|
| Turn off | OFF    | While the charging voltage is not input, you may press OFF button to turn off all BTP3 functions to maintain battery power.                                                                                                                                           | Off light      |
| Turn on  | ON     | <ol> <li>Connect to the control box and plug its AC power to start charging the BTP3, which will automatically turn on the BTP3 function.</li> <li>Or when the control box is not connected to AC power, press the ON button to turn on the BTP3 function.</li> </ol> | Solid ON green |