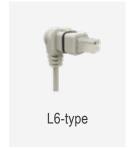

• Cable plug: MOTECK L6-type minifit 4-pin plug, 1000mm length

• Color: Light gray (RAL 7035)

1

## Compatibility

| Product     | Model  | Compatible requirement                                                                                   |
|-------------|--------|----------------------------------------------------------------------------------------------------------|
| Control box | CM41-M | <ul> <li>With MOTECK L6-type minifit 4-pin connector</li> <li>Output charging voltage: 32V DC</li> </ul> |