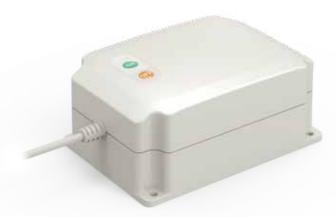

## Battery Box BTP3

BTP3 is a rechargeable battery box containing 1.3Ah lead-acid batteries. Its waterproof design reaches IPX6 level. It can be turned off by pressing the button to keep the battery level for longer when not in use. It also has an LED indicator to show the charging status. BTP3 can be used as a backup power supply for the electric actuator control system, suitable for medical care applications.

## **Features**

Main applications: Medical Care

• Output voltage: 24V DC

• Charging input voltage: 32V DC

• 1.3Ah Lead-acid battery

• IP Level: IPX6

• ON / OFF buttons to keep the battery when not in use.

• LED power on indicator