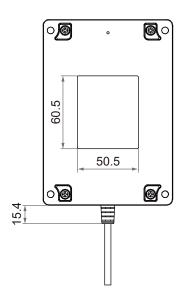

• Cable plug: MOTECK L6-type minifit 4-pin plug, 1000mm length

• Color: Light gray (RAL 7035)

1