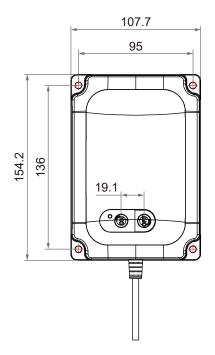

• Cable plug: MOTECK L6-type minifit 4-pin plug, 1000mm length

• Color: Light gray (RAL 7035)

1

minifit 4-pin connector

minifit 4-pin plug

| Function | Button | Instruction                                                                                                                                                                                                                                                           | Indicator      |
|----------|--------|-----------------------------------------------------------------------------------------------------------------------------------------------------------------------------------------------------------------------------------------------------------------------|----------------|
| Turn off | OFF    | While the charging voltage is not input, you may press OFF button to turn off all BTP3 functions to maintain battery power.                                                                                                                                           | Off light      |
| Turn on  | ON     | <ol> <li>Connect to the control box and plug its AC power to start charging the BTP3, which will automatically turn on the BTP3 function.</li> <li>Or when the control box is not connected to AC power, press the ON button to turn on the BTP3 function.</li> </ol> | Solid ON green |