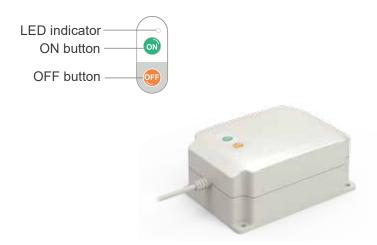

## **Features**

Main applications: Medical Care

• Output voltage: 24V DC

• Charging input voltage: 32V DC

• 1.3Ah Lead-acid battery

• IP Level: IPX6

• ON / OFF buttons to keep the battery when not in use.

• LED power on indicator

minifit 4-pin connector

minifit 4-pin plug

| Function | Button | Instruction                                                                                                                                                                                                                                                           | Indicator      |
|----------|--------|-----------------------------------------------------------------------------------------------------------------------------------------------------------------------------------------------------------------------------------------------------------------------|----------------|
| Turn off | OFF    | While the charging voltage is not input, you may press OFF button to turn off all BTP3 functions to maintain battery power.                                                                                                                                           | Off light      |
| Turn on  | ON     | <ol> <li>Connect to the control box and plug its AC power to start charging the BTP3, which will automatically turn on the BTP3 function.</li> <li>Or when the control box is not connected to AC power, press the ON button to turn on the BTP3 function.</li> </ol> | Solid ON green |